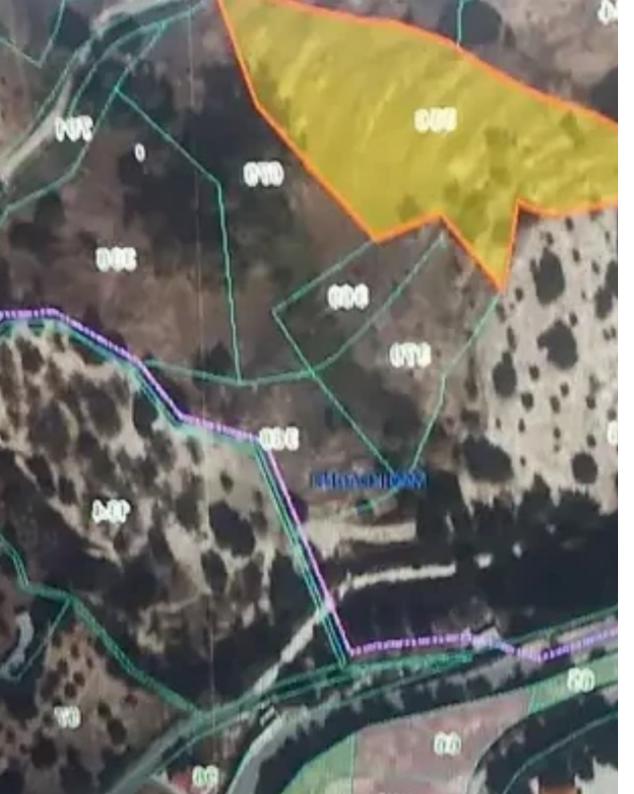

Total plot's-land's area: 5352 m²

Coverage: 10 %

Density: 10 %

Available from: 2025-04-10

Offered at: 47,00

Type: **Agricultural** 

For Sale: Agricultural Plot in Mathikoloni, Limassol ? Limassol District, Mathikoloni Area? Property Overview: This agricultural plot measures 5,352 m² and is located in Mathikoloni, a peaceful village area in Limassol. The plot is situated close to residential zones, offering an opportunity for agricultural development with potential for future residential expansion. The land is nearly flat, making it ideal for farming or agricultural use.? Key Features: Total Parcel Size: 5,352 m²Zoning: Agricultural Density: 10%Coverage: 10%Road Frontage: G3, with registered road access providing ease of access for vehicles Topography: Flat terrain, suitable for agricultural activities or future de...