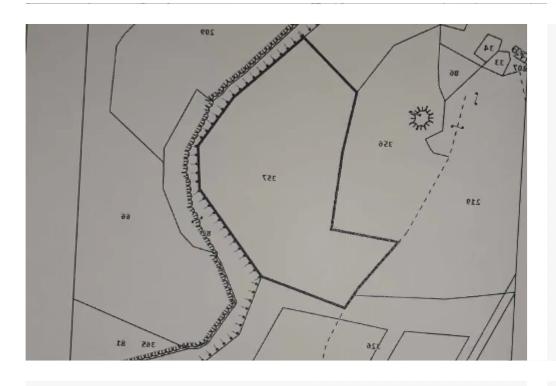

## AOYNEIEE

σε Δικαίωμα διαβάσεως πλάτους 4,30 μέτρων , με οποιοδή ρου του ακινήτου, όπως φαίνεται με κόκκινο χρώμα στό σχε στήν ΑΕΔ 286/03. (Αρ. Φακέλου 5/ΑΕΔ/286/2003). 0/24555 φύλλο 53 σχέδιο 30 τμήμα 0 τεμάχιο 356 Οφελούμε **AEMEEO** 

## **Estate on map:**

Website: realty.com.cy/p/industrial-land-20000-m²-ba5121207

Email: om@liferealty.cy

**Phone:** +35795958898 // +35725714014

This ad is presented by listings admin, under supervision from,