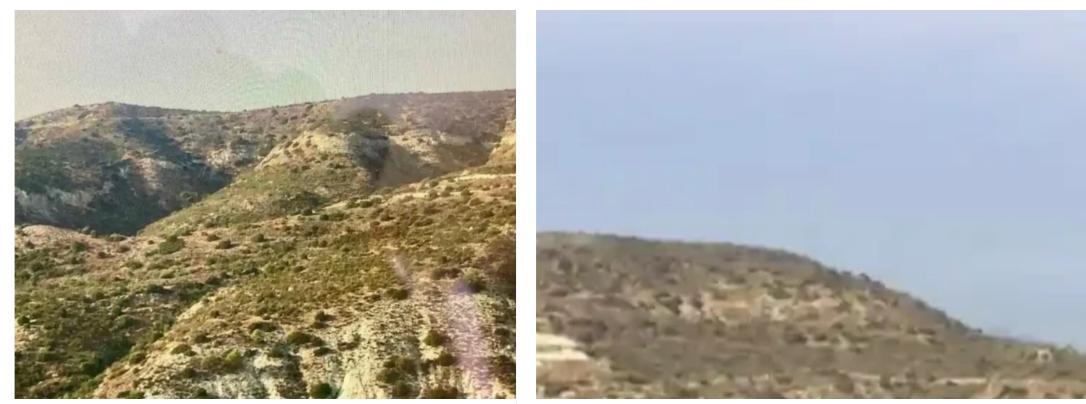

Offered at: € 80,000 Estate ID: 104 Ref: ba5249915

For Sale: Agricultural Plot in Asgata Village, Limassol? Limassol District, Agia Fylaxis Area? Property Overview: This spacious agricultural plot of 27,425 m<sup>2</sup> is located in the peaceful village of Asgata, within the Agia Fylaxis area. It offers an excellent opportunity for agricultural use, farming, or land development.? Key Features: Total Parcel Size: 27,425 m<sup>2</sup>Road Frontage: G3 zoningTitle Deed: No title deed availableIdeal for Agricultural Use: Suitable for farming, crop cultivation, or other rural applicationsPotential for Future Development: Offers flexibility for long-term investment or development plans in the future? Location Highlights:Located in Asgata village, known fo...