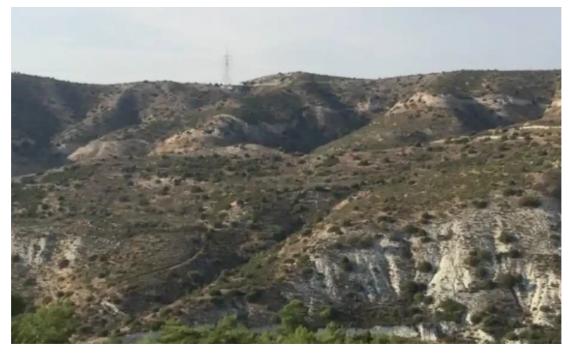

Offered at: € 80,000 Estate ID: 104 Ref: ba5249915

For Sale: Agricultural Plot in Asgata Village, Limassol? Limassol District, Agia Fylaxis Area? Property Overview: This spacious agricultural plot of 27,425 m<sup>2</sup> is located in the peaceful village of Asgata, within the Agia Fylaxis area. It offers an excellent opportunity for agricultural use, farming, or land development.? Key Features: Total Parcel Size: 27,425 m<sup>2</sup>Road Frontage: G3 zoningTitle Deed: No title deed availableIdeal for Agricultural Use: Suitable for farming, crop cultivation, or other rural applicationsPotential for Future Development: Offers flexibility for long-term investment or development plans in the future? Location Highlights:Located in Asgata village, known fo...