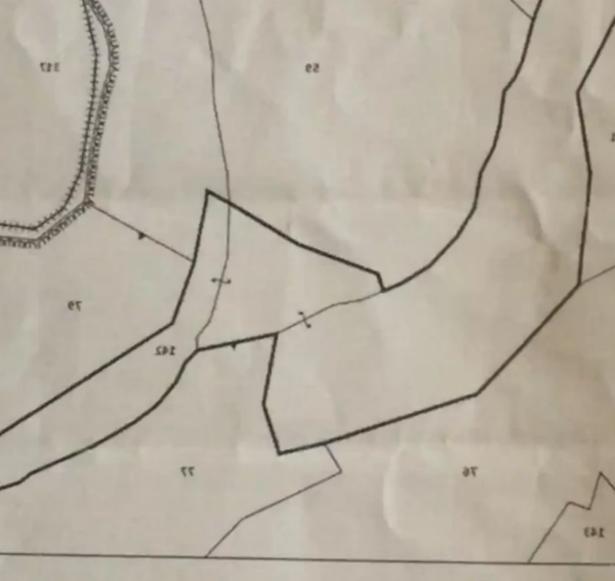

Offered at: € 80,000 Estate ID: 104 Ref: ba5249915

For Sale: Agricultural Plot in Asgata Village, Limassol? Limassol District, Agia Fylaxis Area? Property Overview: This spacious agricultural plot of 27,425 m<sup>2</sup> is located in the peaceful village of Asgata, within the Agia Fylaxis area. It offers an excellent opportunity for agricultural use, farming, or land development.? Key Features: Total Parcel Size: 27,425 m<sup>2</sup>Road Frontage: G3 zoningTitle Deed: No title deed availableIdeal for Agricultural Use: Suitable for farming, crop cultivation, or other rural applicationsPotential for Future Development: Offers flexibility for long-term investment or development plans in the future? Location Highlights:Located in Asgata village, known fo...