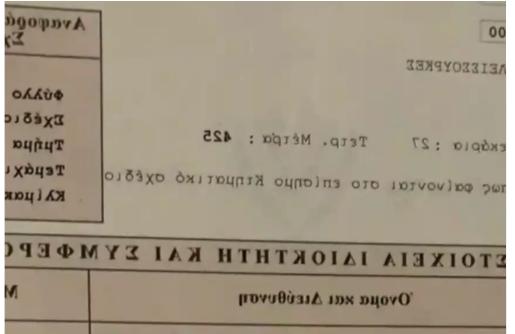

Offered at: € 80,000 Estate ID: 104 Ref: ba5249915

For Sale: Agricultural Plot in Asgata Village, Limassol? Limassol District, Agia Fylaxis Area? Property Overview: This spacious agricultural plot of 27,425 m<sup>2</sup> is located in the peaceful village of Asgata, within the Agia Fylaxis area. It offers an excellent opportunity for agricultural use, farming, or land development.? Key Features: Total Parcel Size: 27,425 m<sup>2</sup>Road Frontage: G3 zoningTitle Deed: No title deed availableIdeal for Agricultural Use: Suitable for farming, crop cultivation, or other rural applicationsPotential for Future Development: Offers flexibility for long-term investment or development plans in the future? Location Highlights:Located in Asgata village, known fo...