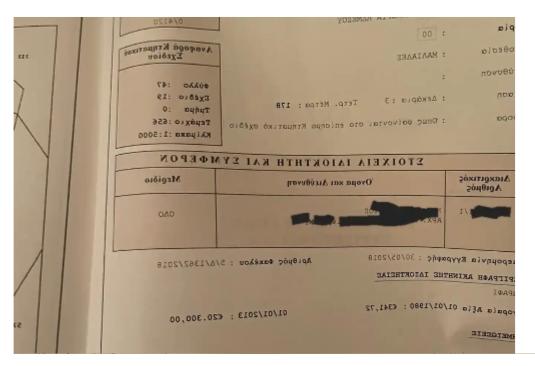

For Sale: Agricultural Plot with Building Rights in Mandria, Limassol ? Limassol District, Troodos Villages Area? Property Overview: An excellent investment opportunity in Mandria, Limassol! This agricultural plot spans 6,189 m<sup>2</sup> and offers great potential for development, whether you&#39;re looking to build a private home, a small project, or simply invest in land with future prospects.? Key Features: Total Parcel Size: 6,189 m<sup>2</sup> Registered right of way between two parts of the plotBuilding Rights: 10% coverage10% building densityCan build up to 2 floors (maximum height of 8.30 meters)Proximity to Infrastructure: Located just 400 meters from an existing house, providing th...