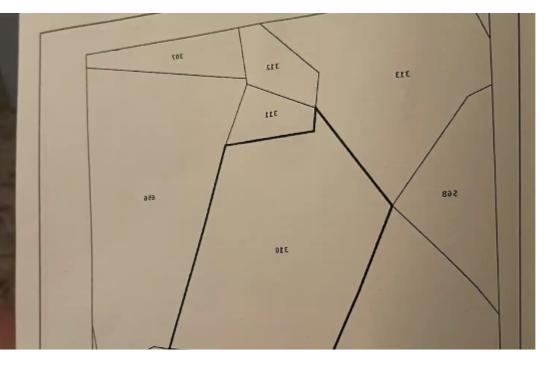

For Sale: Agricultural Plot with Building Rights in Mandria, Limassol ? Limassol District, Troodos Villages Area? Property Overview: An excellent investment opportunity in Mandria, Limassol! This agricultural plot spans 6,189 m<sup>2</sup> and offers great potential for development, whether you&#39;re looking to build a private home, a small project, or simply invest in land with future prospects.? Key Features: Total Parcel Size: 6,189 m<sup>2</sup> Registered right of way between two parts of the plotBuilding Rights: 10% coverage10% building densityCan build up to 2 floors (maximum height of 8.30 meters)Proximity to Infrastructure: Located just 400 meters from an existing house, providing th...