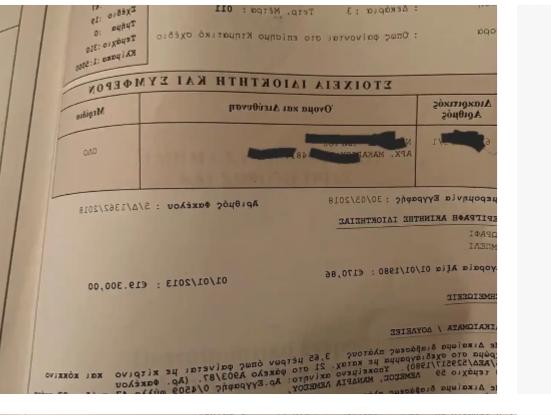

For Sale: Agricultural Plot with Building Rights in Mandria, Limassol ? Limassol District, Troodos Villages Area? Property Overview: An excellent investment opportunity in Mandria, Limassol! This agricultural plot spans 6,189 m<sup>2</sup> and offers great potential for development, whether you&#39;re looking to build a private home, a small project, or simply invest in land with future prospects.? Key Features: Total Parcel Size: 6,189 m<sup>2</sup> Registered right of way between two parts of the plotBuilding Rights: 10% coverage10% building densityCan build up to 2 floors (maximum height of 8.30 meters)Proximity to Infrastructure: Located just 400 meters from an existing house, providing th...