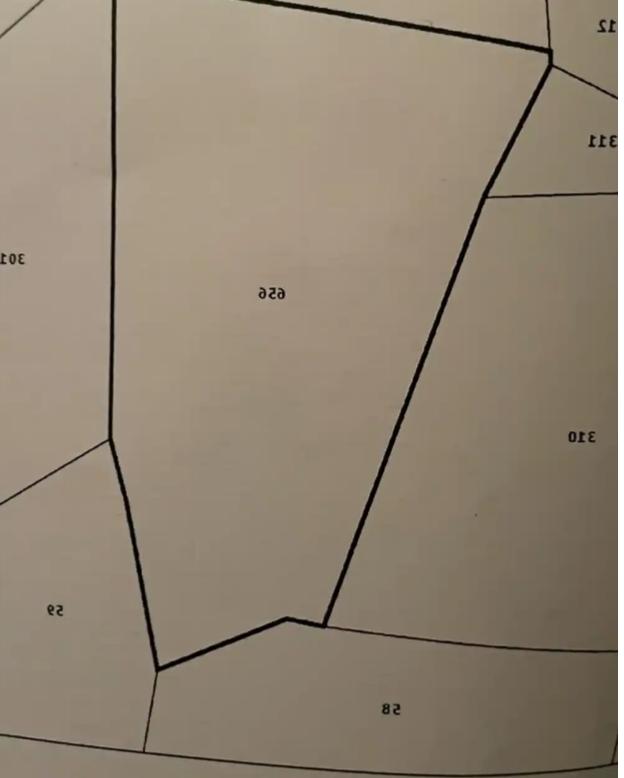

For Sale: Agricultural Plot with Building Rights in Mandria, Limassol ? Limassol District, Troodos Villages Area? Property Overview: An excellent investment opportunity in Mandria, Limassol! This agricultural plot spans 6,189 m<sup>2</sup> and offers great potential for development, whether you&#39;re looking to build a private home, a small project, or simply invest in land with future prospects.? Key Features: Total Parcel Size: 6,189 m<sup>2</sup> Registered right of way between two parts of the plotBuilding Rights: 10% coverage10% building densityCan build up to 2 floors (maximum height of 8.30 meters)Proximity to Infrastructure: Located just 400 meters from an existing house, providing th...