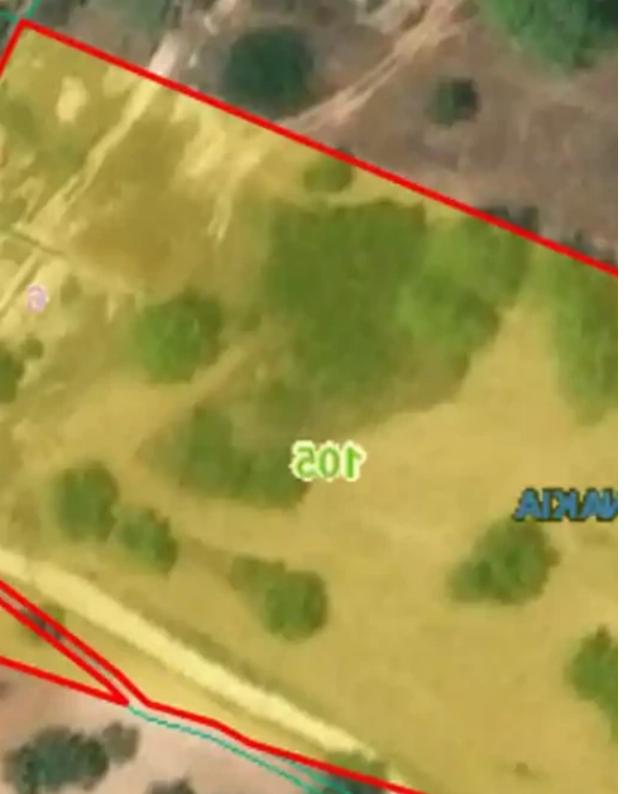

## (Share) Residential land 10590 m<sup>2</sup>

Limassol, Souni-4717, Cyprus

**Offered at:** € 150,000

Estate ID: 97

**Ref:** ba5250354

Total plot's-land's area: 10590 m²

Coverage: 0 %

Available from: 2025-04-09

Offered at: 150,000

Гуре: **Residentia** 

For Sale: 1/4 Share of Residential Plot in Souni, Limassol? Souni area | Postal Code: 4717? Plot Details:Type: Residential PlotTotal Land Area: 10,590 m²Offered Share: 1/4 (approximately 2,648 m²)Zone: H6 (residential)Coverage: Not specifiedRoad Frontage: YesTitle Deed: AvailableViews: Open landscape and greenery? Key Features:Tranquil and scenic environmentLocated in a peaceful residential area of Souni, ideal for nature loversAccess to road frontage for future developmentSuitable for a private residence or long-term investment...

## **Estate on map:**