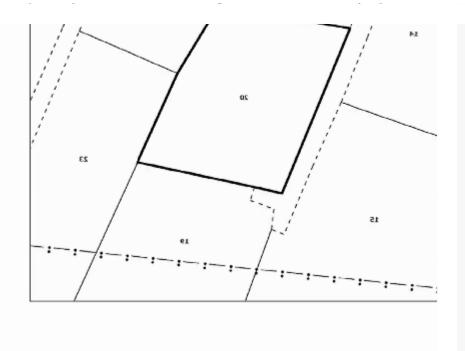

Τετρ. Μέτρα: 063 : Δεκάρια : 2

: Όπως φαίνονται στο επίσημο Κτηματικό σχέδιο

Τμήμα: 2 Τεμάχιο: 20 Κλίμακα: 1:

Σχέδιο : 06

Αριθμός Φακέλου : 5/Δ/5316/19

01/01/2021: €41.

07

Limassol, Apos-Loukas-Kolossi-4632, Cyprus

Agricultural land 2063 m<sup>2</sup>

**Offered at:** €75,000

Estate ID: 95

EYMФEPOI KAI IAIOKTHTH E T O I X E I A KÓÇ Όνομα και Διεύθυνση /1

Εγγραφής: 29/10/1993

AKINHTHE I LOCKTHEIAE

ΕΡΙΔΟΕΙΔΩΝ

88252528d : ignong 01/01/2018: €41.300,00

:ίς αναδασμός (5/ΕΣ/571604/1980)

/ AOYNEIEE

Total plot's-land's area: 2063 m²

Available from: 2025-04-09

Offered at: **75,000** 

Type: Agricultura

For Sale: Agricultural Plot with Irrigation Water – Kolossi, Limassol? Apos Loukas area, Kolossi | Postal Code: 4632? Plot Information:Plot Type: Agricultural (Land Redistribution Zone)Size: 2,063 m²Title Deed: Not issuedViews: Open countrysideZone: Agricultural? Key Features:Irrigation water available – ideal for farming or agricultural developmentElectricity access nearbyFlat and usable terrainPeaceful location with easy access to Kolossi village and surrounding areasExcellent long-term investment or for hobby farming/agriculture use...