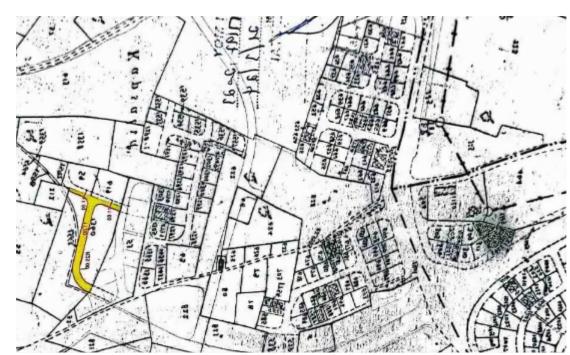

## Commercial land 6752 m<sup>2</sup>

Limassol, Kleima-Store-Anthoupoli-Kato-Polemidia-4151 , Cyprus

**Offered at:** €4,900,000

Estate ID: 94

**Ref:** ba5252847

| : Όπως φαίνονται στο επίσημο Κτηματικό σχ               | m0 :    |               |
|---------------------------------------------------------|---------|---------------|
| OIXEIA I AIOKTHTH KAI                                   | готз    |               |
| (0νομα και Διεύθυνση                                    | 5.      | ομός<br>ιτικό |
| ACEMARK ENTERPRISES LIMITED<br>T.K. 3560 5360 \$PENAPOE |         | 91/3/21       |
| ραφής : 05/12/2008 Αριθμός Φακέ:<br>(ΤΗΣ ΙΔΙΟΚΤΗΣΙΑΣ    |         |               |
|                                                         | опотоло |               |