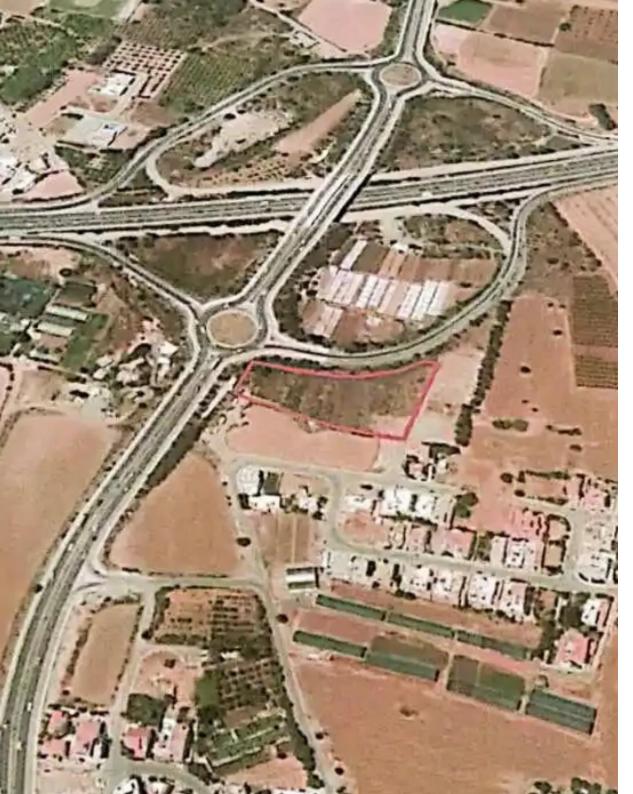

## Commercial land 6752 m<sup>2</sup>

Limassol, Kleima-Store-Anthoupoli-Kato-Polemidia-4151 , Cyprus

**Offered at:** €4,900,000

Estate ID: 94

**Ref:** ba5252847

| : Όπως φαίνονται στο επίσημο Κτηματικό σχ               | m0 :    |               |
|---------------------------------------------------------|---------|---------------|
| OIXEIA I AIOKTHTH KAI                                   | готз    |               |
| (0νομα και Διεύθυνση                                    | 5.      | ομός<br>ιτικό |
| ACEMARK ENTERPRISES LIMITED<br>T.K. 3560 5360 \$PENAPOE |         | 91/3/21       |
| ραφής : 05/12/2008 Αριθμός Φακέ:<br>(ΤΗΣ ΙΔΙΟΚΤΗΣΙΑΣ    |         |               |
|                                                         | опотоло |               |

SEIE

MATA / ACYNEIEE

5.1 1598 212 Menen 82.1 1365 1366 1303 1731 1305 1436 1437 

Total plot's-land's area: 6752 m²

Coverage: 45 %

Density: 80 %

Available from: 2025-04-09

Offered at: 4,900,000