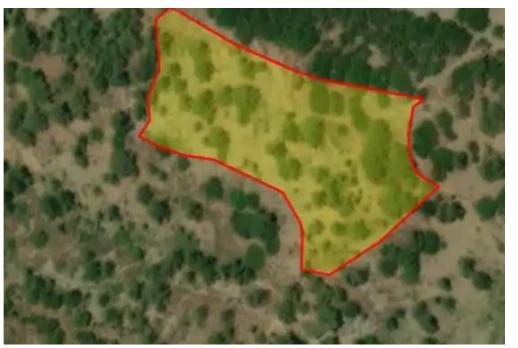

## Agricultural land 6736 m<sup>2</sup>

Limassol, Pano-Platres-4820 , Cyprus

**Offered at:** €50,000

Estate ID: 92

**Ref:** ba5229437

| TYOM | 7HMOZ/KOINOTHTA          |
|------|--------------------------|
|      | AMHM                     |
| 6736 | ΕΜΒΑΔΟ ΤΕΜΑΧΙΟΥ (σε τ.μ) |

Total plot's-land's area: 6736 m²

Available from: 2025-04-09

Offered at: **50,000** 

Type: Agricultura

For Sale: Agricultural Plot in Pano Platres – Urgent Sale? Limassol District, Pano Platres? Plot Details:Plot Size: 6,736 m²Zoning: Agricultural (?3)Title Deed: Not issued? Highlights:Located in the lush, green surroundings of Pano Platres, a peaceful and picturesque mountain village.Urgent sale due to medical reasons, making this a potential opportunity for buyers.Ideal for agricultural or nature-related development, or as an investment for future value growth.Direct road access included....