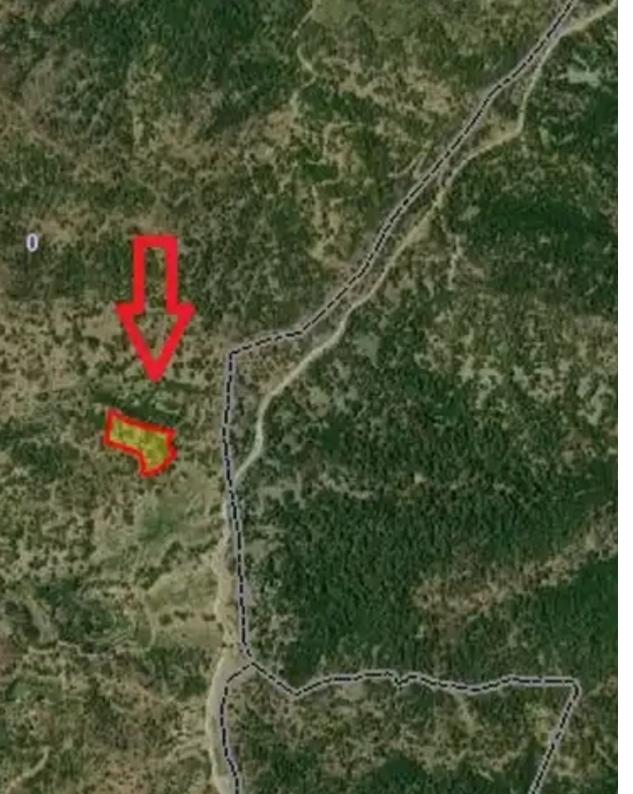

## Agricultural land 6736 m<sup>2</sup>

Limassol, Pano-Platres-4820 , Cyprus

**Offered at:** €50,000

Estate ID: 92

**Ref:** ba5229437

| TYOM | 7HMOZ/KOINOTHTA          |
|------|--------------------------|
|      | AMHM                     |
| 6736 | ΕΜΒΑΔΟ ΤΕΜΑΧΙΟΥ (σε τ.μ) |

Total plot's-land's area: 6736 m²

Available from: 2025-04-09

Offered at: **50,000** 

Type: Agricultura

For Sale: Agricultural Plot in Pano Platres – Urgent Sale? Limassol District, Pano Platres? Plot Details:Plot Size: 6,736 m²Zoning: Agricultural (?3)Title Deed: Not issued? Highlights:Located in the lush, green surroundings of Pano Platres, a peaceful and picturesque mountain village.Urgent sale due to medical reasons, making this a potential opportunity for buyers.Ideal for agricultural or nature-related development, or as an investment for future value growth.Direct road access included....

## **Estate on map:**