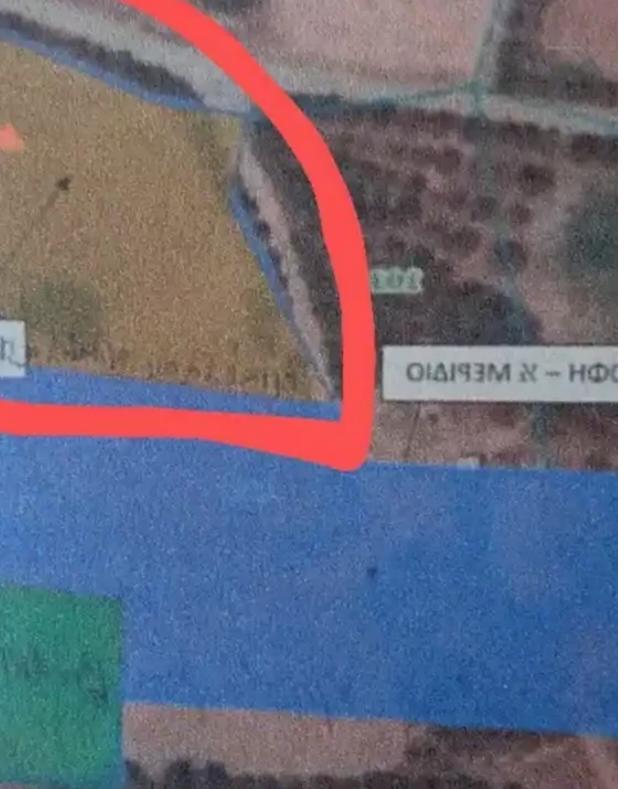

## Residential land 2800 m<sup>2</sup>

Limassol, Moni-4525, Cyprus

Offered at: €115,000 Estate ID: 91 Ref: ba5235820















For Sale: Residential Plot in Moni Village, Limassol? Limassol, Moni? Plot Details:Plot Size: 2,350 m<sup>2</sup>Utilities: Electricity and water availableTitle Deed: Not issued yet? Highlights:Located just 1 km from Moni village and 2 km from the highway, offering quick and easy access to Limassol city.Spacious area ideal for residential development or investment purposes.Peaceful suburban location growing in popularity among families and buyers looking for a balance between nature and urban proximity....

## **Estate on map:**