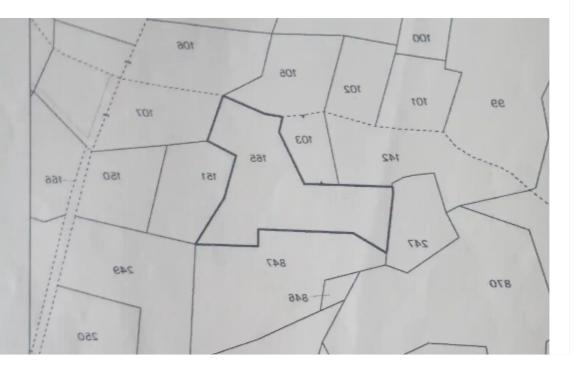

## Residential land 2800 m<sup>2</sup>

Limassol, Moni-4525, Cyprus

Offered at: €115,000 Estate ID: 91 Ref: ba5235820

For Sale: Residential Plot in Moni Village, Limassol? Limassol, Moni? Plot Details:Plot Size: 2,350 m<sup>2</sup>Utilities: Electricity and water availableTitle Deed: Not issued yet? Highlights:Located just 1 km from Moni village and 2 km from the highway, offering quick and easy access to Limassol city.Spacious area ideal for residential development or investment purposes.Peaceful suburban location growing in popularity among families and buyers looking for a balance between nature and urban proximity....