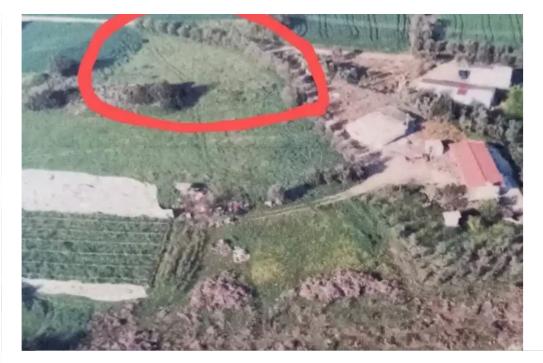

## Residential land 2800 m<sup>2</sup>

Limassol, Moni-4525, Cyprus

Offered at: €115,000 Estate ID: 91 Ref: ba5235820

For Sale: Residential Plot in Moni Village, Limassol? Limassol, Moni? Plot Details:Plot Size: 2,350 m<sup>2</sup>Utilities: Electricity and water availableTitle Deed: Not issued yet? Highlights:Located just 1 km from Moni village and 2 km from the highway, offering quick and easy access to Limassol city.Spacious area ideal for residential development or investment purposes.Peaceful suburban location growing in popularity among families and buyers looking for a balance between nature and urban proximity....