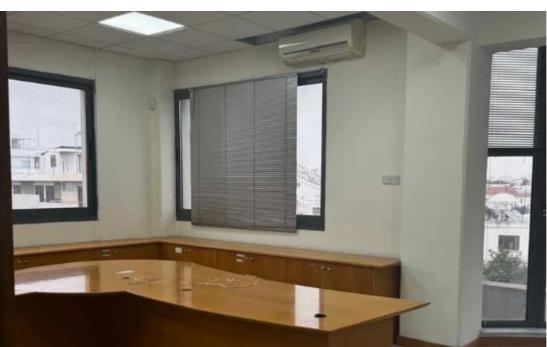

## Office

Limassol, Spyrou-Kyprianou-Ave-Kapsalos-3083, Cyprus

**Offered at:** €4,000

Estate ID: 88

**Ref:** ba5628485

? Spacious Office for Rent | Kapsalos, Limassol? Prime Business Location on Spyrou Kyprianou Avenue, Kapsalos – an ideal office space designed for maximum efficiency and comfort.? Key Features:? Indoor Area: 200 sqm? Floor: 1st (TCI Tower, Agias Fylaxeos 168)? Reception Area: Spacious and well-organized? Separate Offices: 6 private office spaces? Kitchen: 2 fully equipped kitchens? Restrooms: 2 WCs? Server Room: Dedicated and secure? Parking: 2 designated areas (one fits at least 3 cars)? Office Specifications:? New Air Conditioning System – Ensuring a comfortable work environment? Raised Floor & Suspended Ceiling – Modern and practical design? LED...