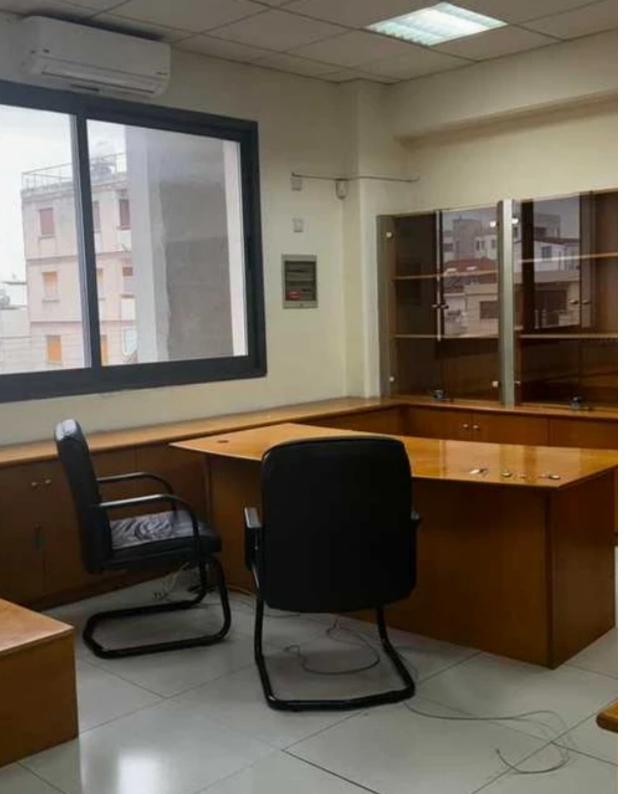

## Office

Limassol, Spyrou-Kyprianou-Ave-Kapsalos-3083, Cyprus

**Offered at:** €4,000

Estate ID: 88

**Ref:** ba5628485

? Spacious Office for Rent | Kapsalos, Limassol? Prime Business Location on Spyrou Kyprianou Avenue, Kapsalos – an ideal office space designed for maximum efficiency and comfort.? Key Features:? Indoor Area: 200 sqm? Floor: 1st (TCI Tower, Agias Fylaxeos 168)? Reception Area: Spacious and well-organized? Separate Offices: 6 private office spaces? Kitchen: 2 fully equipped kitchens? Restrooms: 2 WCs? Server Room: Dedicated and secure? Parking: 2 designated areas (one fits at least 3 cars)? Office Specifications:? New Air Conditioning System – Ensuring a comfortable work environment? Raised Floor & Suspended Ceiling – Modern and practical design? LED...