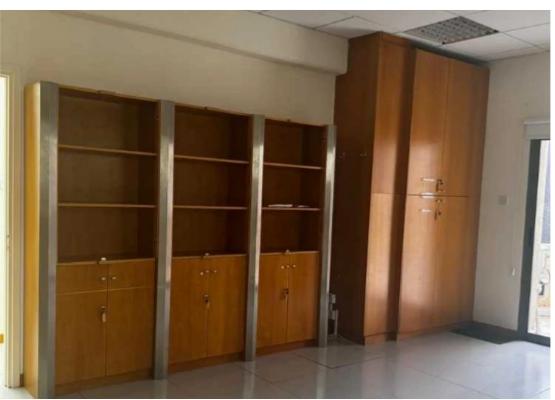

## Office

Limassol, Spyrou-Kyprianou-Ave-Kapsalos-3083, Cyprus

**Offered at:** €4,000

Estate ID: 88

**Ref:** ba5628485

? Spacious Office for Rent | Kapsalos, Limassol? Prime Business Location on Spyrou Kyprianou Avenue, Kapsalos – an ideal office space designed for maximum efficiency and comfort.? Key Features:? Indoor Area: 200 sqm? Floor: 1st (TCI Tower, Agias Fylaxeos 168)? Reception Area: Spacious and well-organized? Separate Offices: 6 private office spaces? Kitchen: 2 fully equipped kitchens? Restrooms: 2 WCs? Server Room: Dedicated and secure? Parking: 2 designated areas (one fits at least 3 cars)? Office Specifications:? New Air Conditioning System – Ensuring a comfortable work environment? Raised Floor & Suspended Ceiling – Modern and practical design? LED...