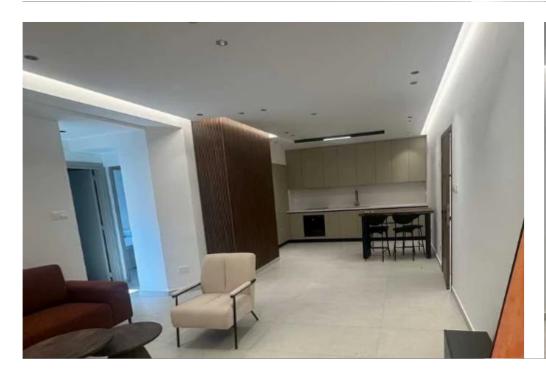

Available from: 2025-02-21

Offered at: 1,550

Type: **Apartment** 

Fully renovated 2 bedroom furnished apartment for rent (1,5 bath). Never occupied since the renovation. Note: glass will be installed on the veranda • Electric Shattered On The Windows • New water Pressure Installed • New furnitures/bed/mattress • small pets Allowed • Ground floor 250 Meters From Hellenic Blank Branch (Franglinou Rouslvet) 500 Meters From Bus Stop...