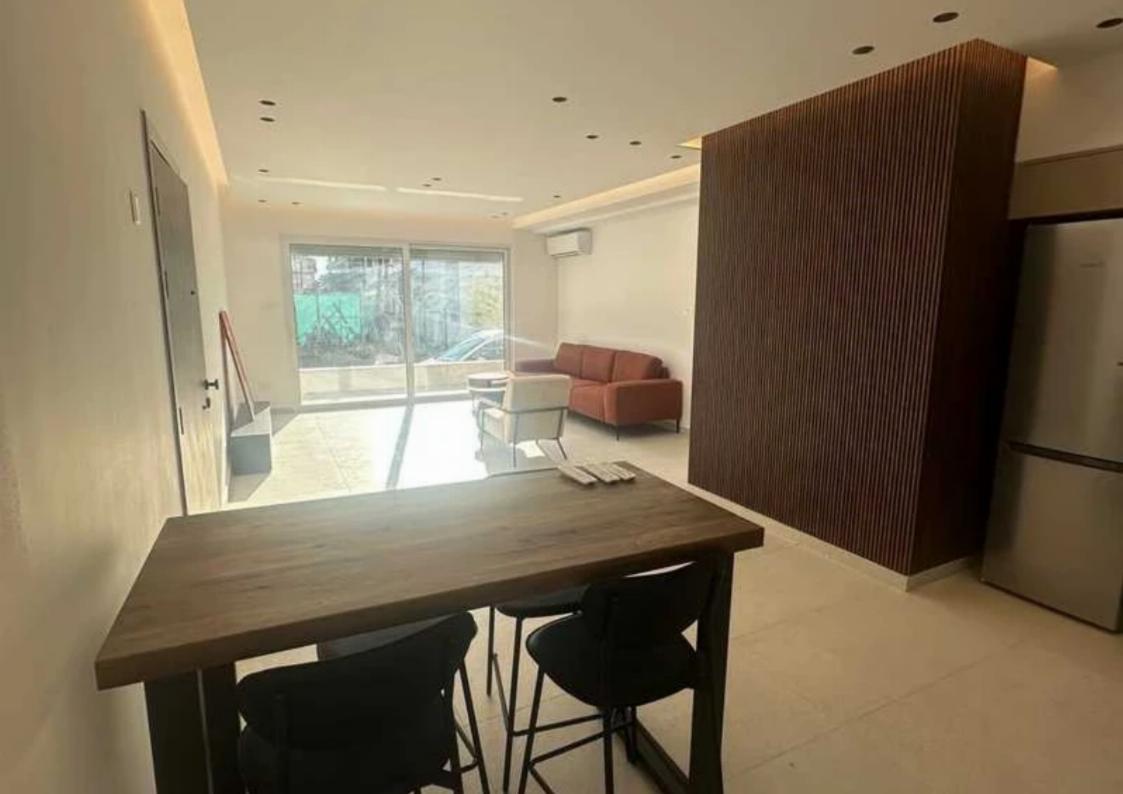

## 2-bedroom apartment to rent

Limassol, Fragklinou-Rousvelt-St-Omonia-3011, Cyprus

**Offered at:** €1,550

Estate ID: 64

**Ref:** ba5642722

Bathrooms: 1

Bedrooms: 2

Parking spaces: Covered cars

Available from: 2025-02-21

Offered at: 1,550

Type: **Apartment** 

Fully renovated 2 bedroom furnished apartment for rent (1,5 bath). Never occupied since the renovation. Note: glass will be installed on the veranda • Electric Shattered On The Windows • New water Pressure Installed • New furnitures/bed/mattress • small pets Allowed • Ground floor 250 Meters From Hellenic Blank Branch (Franglinou Rouslvet) 500 Meters From Bus Stop...