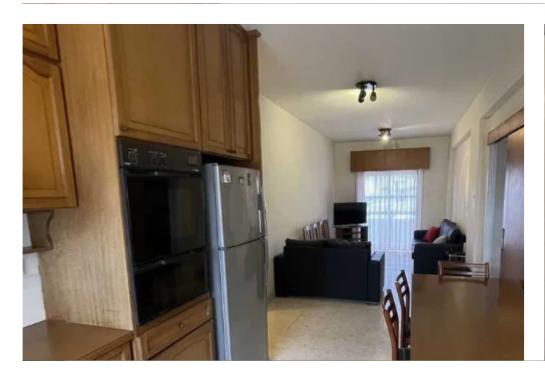

Available from: 2025-02-21

Offered at: 1,350

Гуре: **Apartment** 

? 2-Bedroom Apartment for Rent | Petros and Pavlos, LimassolThis charming 2-bedroom apartment in the Petros and Pavlos area of Limassol is available for rent. Located on the 3rd floor of a well-maintained building, the apartment offers comfortable living spaces in an ideal location.? Key Features:? Indoor Area: 72 sqm? Bedrooms: 2? Bathrooms: 1? Floor: 3rd? Covered Parking Spaces: 1? Energy Efficiency: B? Property Highlights:? Pets allowed?? Furnished – Equipped with necessary furniture and appliances? Balcony with a View – Enjoy relaxing moments with a scenic view? Description:The apartment features 2 spacious bedrooms, an open-plan living room and kit...