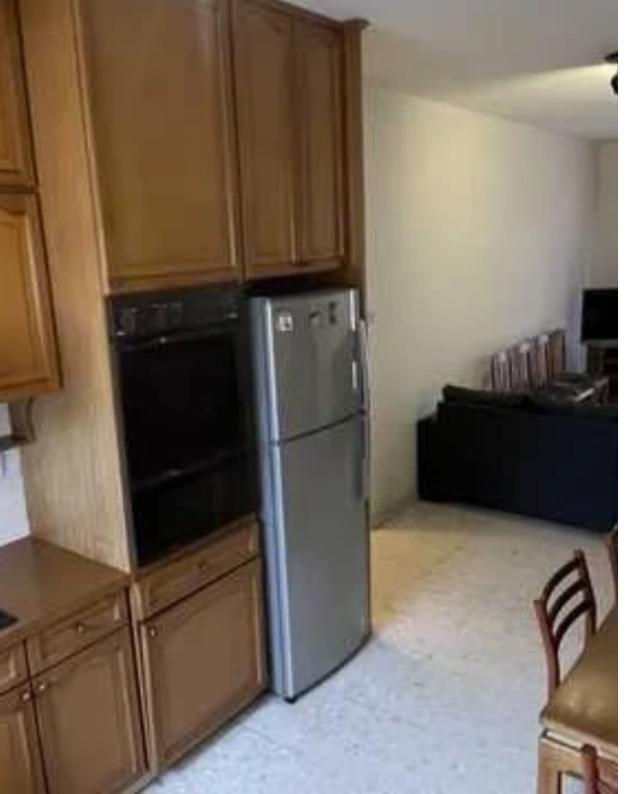

Available from: 2025-02-21

Offered at: 1,350

Гуре: **Apartment** 

? 2-Bedroom Apartment for Rent | Petros and Pavlos, LimassolThis charming 2-bedroom apartment in the Petros and Pavlos area of Limassol is available for rent. Located on the 3rd floor of a well-maintained building, the apartment offers comfortable living spaces in an ideal location.? Key Features:? Indoor Area: 72 sqm? Bedrooms: 2? Bathrooms: 1? Floor: 3rd? Covered Parking Spaces: 1? Energy Efficiency: B? Property Highlights:? Pets allowed?? Furnished – Equipped with necessary furniture and appliances? Balcony with a View – Enjoy relaxing moments with a scenic view? Description:The apartment features 2 spacious bedrooms, an open-plan living room and kit...