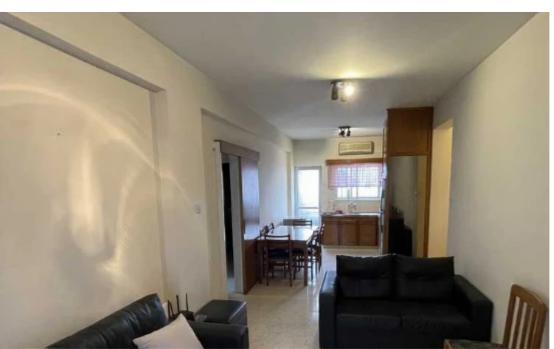

Available from: 2025-02-21

Offered at: 1,350

Гуре: **Apartment** 

? 2-Bedroom Apartment for Rent | Petros and Pavlos, LimassolThis charming 2-bedroom apartment in the Petros and Pavlos area of Limassol is available for rent. Located on the 3rd floor of a well-maintained building, the apartment offers comfortable living spaces in an ideal location.? Key Features:? Indoor Area: 72 sqm? Bedrooms: 2? Bathrooms: 1? Floor: 3rd? Covered Parking Spaces: 1? Energy Efficiency: B? Property Highlights:? Pets allowed?? Furnished – Equipped with necessary furniture and appliances? Balcony with a View – Enjoy relaxing moments with a scenic view? Description:The apartment features 2 spacious bedrooms, an open-plan living room and kit...