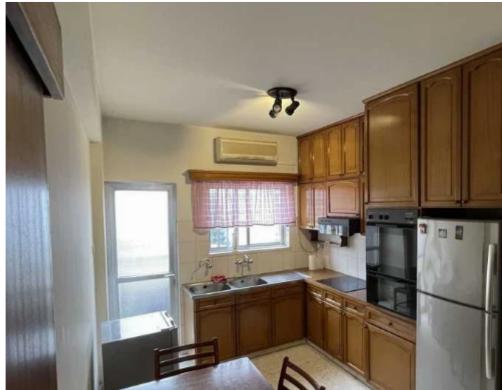

Available from: 2025-02-21

Offered at: 1,350

Гуре: **Apartment** 

? 2-Bedroom Apartment for Rent | Petros and Pavlos, LimassolThis charming 2-bedroom apartment in the Petros and Pavlos area of Limassol is available for rent. Located on the 3rd floor of a well-maintained building, the apartment offers comfortable living spaces in an ideal location.? Key Features:? Indoor Area: 72 sqm? Bedrooms: 2? Bathrooms: 1? Floor: 3rd? Covered Parking Spaces: 1? Energy Efficiency: B? Property Highlights:? Pets allowed?? Furnished – Equipped with necessary furniture and appliances? Balcony with a View – Enjoy relaxing moments with a scenic view? Description:The apartment features 2 spacious bedrooms, an open-plan living room and kit...