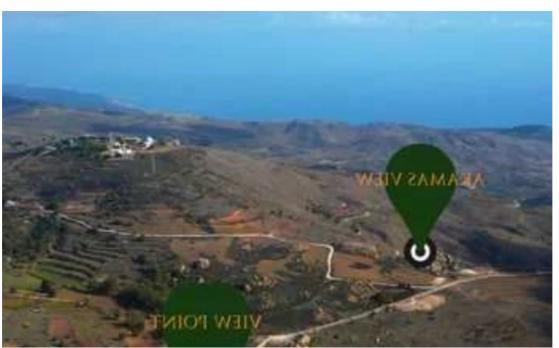

Available from: 2025-04-22

Offered at: 1,200,00

Гуре: **Touristic** 

"""This plot offers a rare opportunity to invest in a prime location with stunning views of Akamas National Park. It is perfectly suited for developing holiday villas or a hotel. Conveniently located just 400 meters from the village center, the plot features road access on its western side. In front of the land is the Aphrodite Trail, while within a 15-20 minute drive, you can reach Latchi Beach and Marina, Polis Town, Paphos City Center, and Paphos International Airport."""...