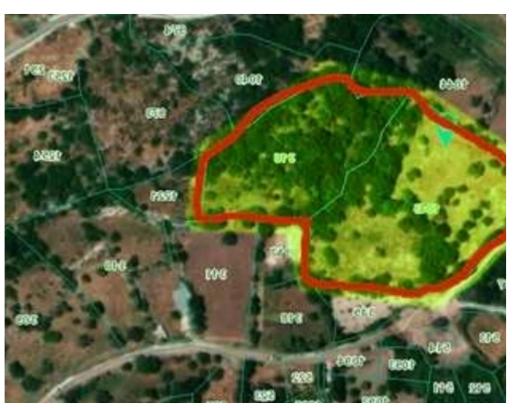

## Tourist land 13041 m<sup>2</sup>

Cyprus

**Offered at:** €1,200,000

Estate ID: 516

**Ref:** ba5591619









Total plot's-land's area: 13041 m²



Coverage: 15 %



Density: 25 %



Available from: 2025-04-22



Offered at: 1,200,00



Гуре: **Touristic** 

"""This plot offers a rare opportunity to invest in a prime location with stunning views of Akamas National Park. It is perfectly suited for developing holiday villas or a hotel. Conveniently located just 400 meters from the village center, the plot features road access on its western side. In front of the land is the Aphrodite Trail, while within a 15-20 minute drive, you can reach Latchi Beach and Marina, Polis Town, Paphos City Center, and Paphos International Airport."""...

## **Estate on map:**