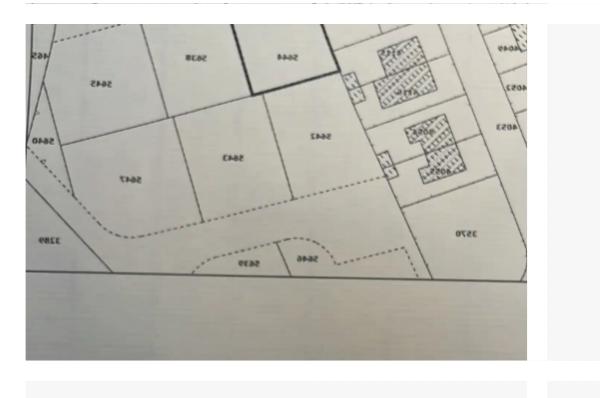

Τειρ. Μέιρα: 548

: Όπως φαίνονται σιο επίσημο Κιηματικό σχέδιο

Φύλλο :30 Σχέδιο :13Ε

Τμήμα:8

Τεμάχιο:564 Κλίμακα:1:2 : FEQPFIOY BANTINOY

: Δεκάρια : 0

## Residential land 548 m<sup>2</sup>

Cyprus

μονυσυ

αση

opa

**Offered at:** € 198,000

Estate ID: 505

**Ref:** ba5468092

m² l
Total plot's-land's area: 548 m²

Coverage: 45 %

Density: 80 %

Available from: 2025-04-22

Type: Residential

""???????""...