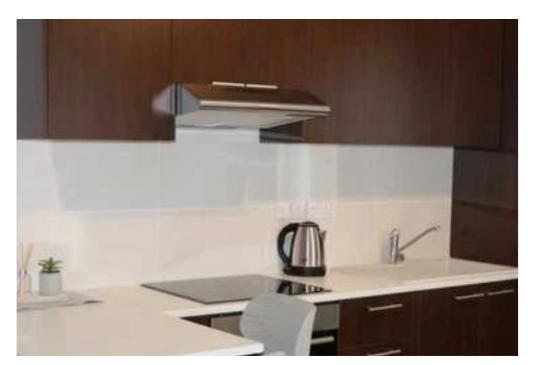

Energy Efficiency: B+? Pets Policy: Not allowed? Furniture: Furnished? Apartment Highlights: This bright and spacious 2-bedroom apartment offers a comfortable living experience in one of Limassol's most convenient locations. The open-plan layout enhances the sense of space, creating a welcoming atmosphere for relaxation and entertainment.? Generous Living Area – A well-lit open-plan space, perfect for both everyday living and hosting guests.?