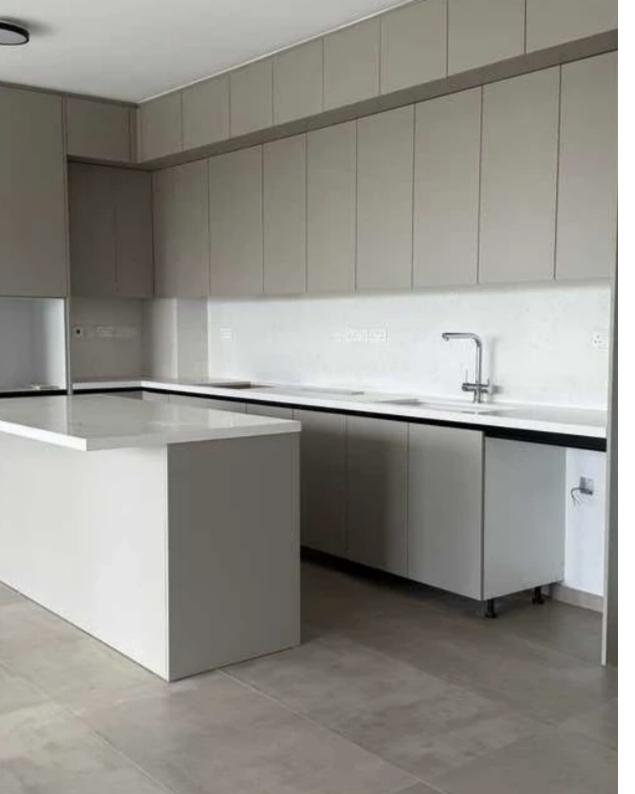

Available from: 2025-04-18

Offered at: 2,000

Гуре: **Apartment** 

?? 2-Bedroom Apartment for Rent | Kato Polemidia, Limassol? Location: Kato Polemidia, Limassol (Central Area)? Key Features:? Size: 105 sq.m of indoor covered space? Bedrooms: 2 spacious bedrooms? Bathrooms: 2 (Including an en-suite)? Parking: Covered parking space? Furniture:

Unfurnished? Pets Policy: Pets allowed? Property Highlights:This brand-new (2025) 2-bedroom apartment, located in the vibrant Kato Polemidia district, offers modern living with a serene atmosphere. Perfectly situated for those who want a peaceful home close to all essential amenities.? Modern Living:

The apartment is spacious with a well-thought-out design, featuring high-quality finishes and...