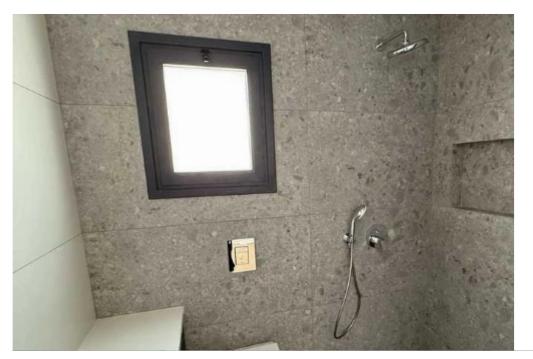

Available from: 2025-04-18

Offered at: 2,000

Гуре: **Apartment** 

?? 2-Bedroom Apartment for Rent | Kato Polemidia, Limassol? Location: Kato Polemidia, Limassol (Central Area)? Key Features:? Size: 105 sq.m of indoor covered space? Bedrooms: 2 spacious bedrooms? Bathrooms: 2 (Including an en-suite)? Parking: Covered parking space? Furniture:

Unfurnished? Pets Policy: Pets allowed? Property Highlights:This brand-new (2025) 2-bedroom apartment, located in the vibrant Kato Polemidia district, offers modern living with a serene atmosphere. Perfectly situated for those who want a peaceful home close to all essential amenities.? Modern Living: