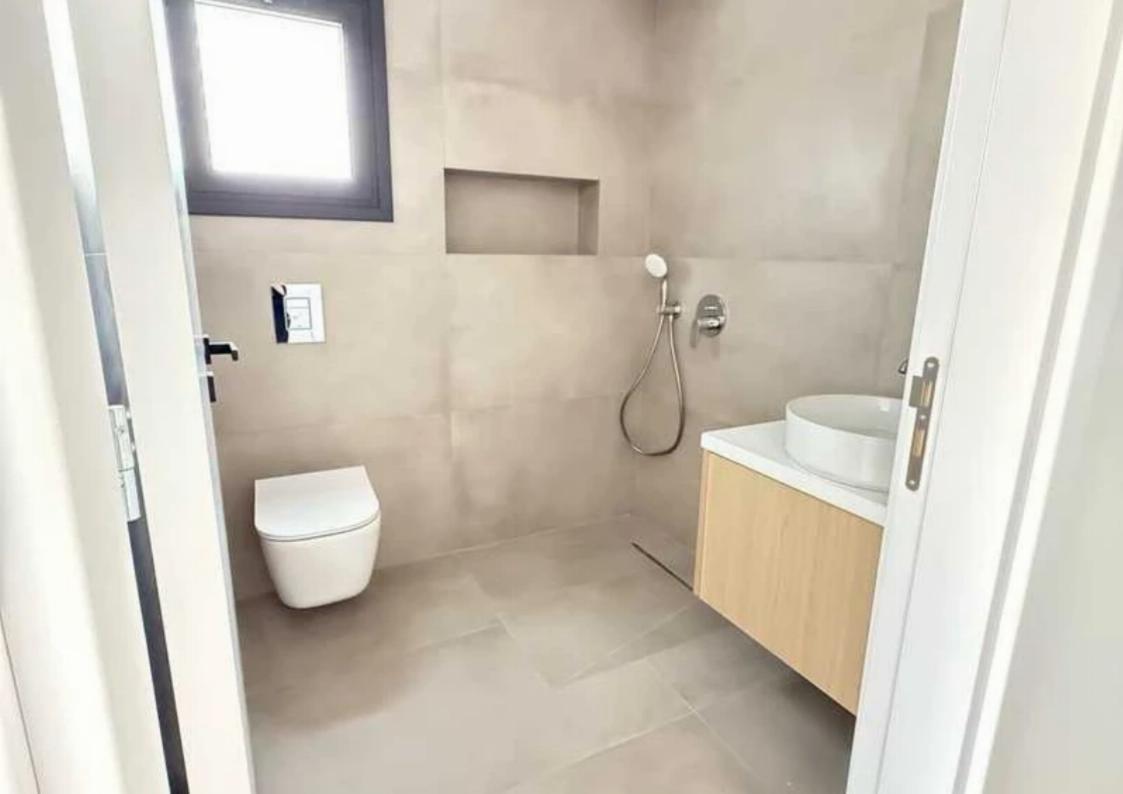

Available from: 2025-04-18

Offered at: 2,000

Гуре: **Apartment** 

?? 2-Bedroom Apartment for Rent | Kato Polemidia, Limassol? Location: Kato Polemidia, Limassol (Central Area)? Key Features:? Size: 105 sq.m of indoor covered space? Bedrooms: 2 spacious bedrooms? Bathrooms: 2 (Including an en-suite)? Parking: Covered parking space? Furniture:

Unfurnished? Pets Policy: Pets allowed? Property Highlights:This brand-new (2025) 2-bedroom apartment, located in the vibrant Kato Polemidia district, offers modern living with a serene atmosphere. Perfectly situated for those who want a peaceful home close to all essential amenities.? Modern Living: