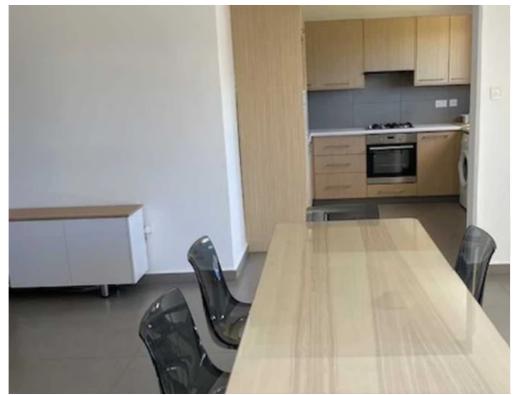

Offered at: 1,900

Гуре: **SemidetachedHouse** 

? Charming 2-Bedroom Semi-Detached House | Germasogeias Village, Limassol? Location: Germasogeias Village, Limassol? Key Features:? Size: 90 sq.m of indoor covered space? Bedrooms: 2 cozy bedrooms? Bathrooms: 1? Pets Policy: No pets? Furniture: Fully furnished? Property Highlights:This semi-detached house offers a serene and peaceful living environment, situated in the picturesque Germasogeias Village. Enjoy stunning views of the town from this quiet location, making it an ideal home for those seeking tranquility yet close to essential amenities.? Location: Just 5 minutes from the Yermasogia roundabout.? Views: Beautiful panoramic views of the town, offering a peacef...