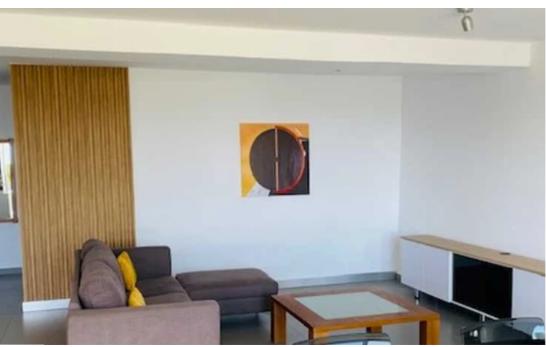

Offered at: 1,900

Гуре: **SemidetachedHouse** 

? Charming 2-Bedroom Semi-Detached House | Germasogeias Village, Limassol? Location: Germasogeias Village, Limassol? Key Features:? Size: 90 sq.m of indoor covered space? Bedrooms: 2 cozy bedrooms? Bathrooms: 1? Pets Policy: No pets? Furniture: Fully furnished? Property Highlights:This semi-detached house offers a serene and peaceful living environment, situated in the picturesque Germasogeias Village. Enjoy stunning views of the town from this quiet location, making it an ideal home for those seeking tranquility yet close to essential amenities.? Location: Just 5 minutes from the Yermasogia roundabout.? Views: Beautiful panoramic views of the town, offering a peacef...