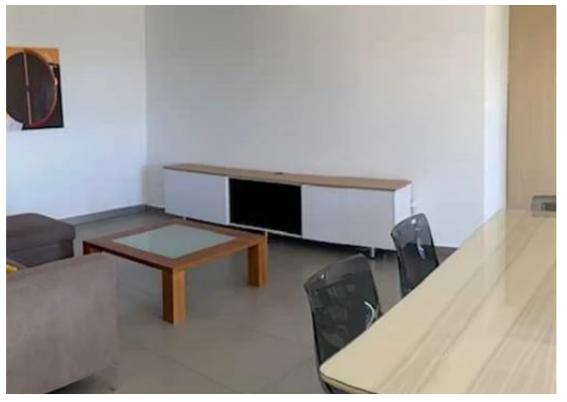

Offered at: 1,900

Гуре: **SemidetachedHouse** 

? Charming 2-Bedroom Semi-Detached House | Germasogeias Village, Limassol? Location: Germasogeias Village, Limassol? Key Features:? Size: 90 sq.m of indoor covered space? Bedrooms: 2 cozy bedrooms? Bathrooms: 1? Pets Policy: No pets? Furniture: Fully furnished? Property Highlights:This semi-detached house offers a serene and peaceful living environment, situated in the picturesque Germasogeias Village. Enjoy stunning views of the town from this quiet location, making it an ideal home for those seeking tranquility yet close to essential amenities.? Location: Just 5 minutes from the Yermasogia roundabout.? Views: Beautiful panoramic views of the town, offering a peacef...