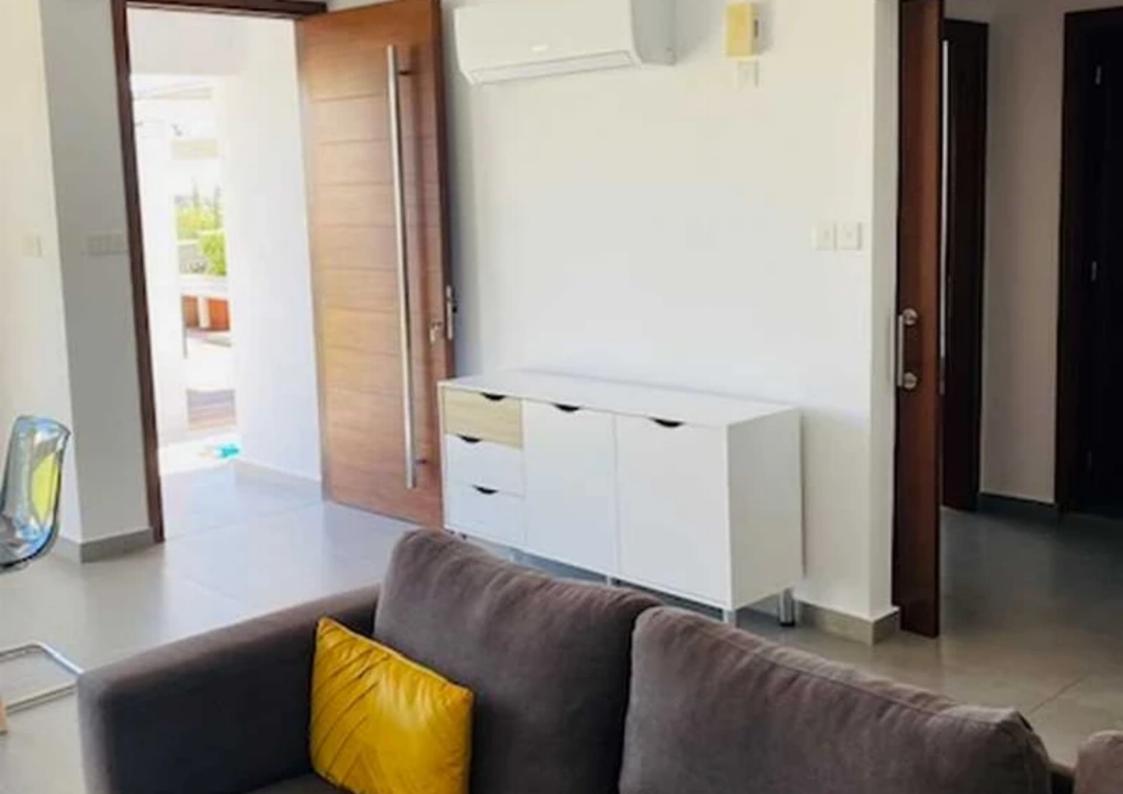

Offered at: 1,900

Гуре: **SemidetachedHouse** 

? Charming 2-Bedroom Semi-Detached House | Germasogeias Village, Limassol? Location: Germasogeias Village, Limassol? Key Features:? Size: 90 sq.m of indoor covered space? Bedrooms: 2 cozy bedrooms? Bathrooms: 1? Pets Policy: No pets? Furniture: Fully furnished? Property Highlights:This semi-detached house offers a serene and peaceful living environment, situated in the picturesque Germasogeias Village. Enjoy stunning views of the town from this quiet location, making it an ideal home for those seeking tranquility yet close to essential amenities.? Location: Just 5 minutes from the Yermasogia roundabout.? Views: Beautiful panoramic views of the town, offering a peacef...