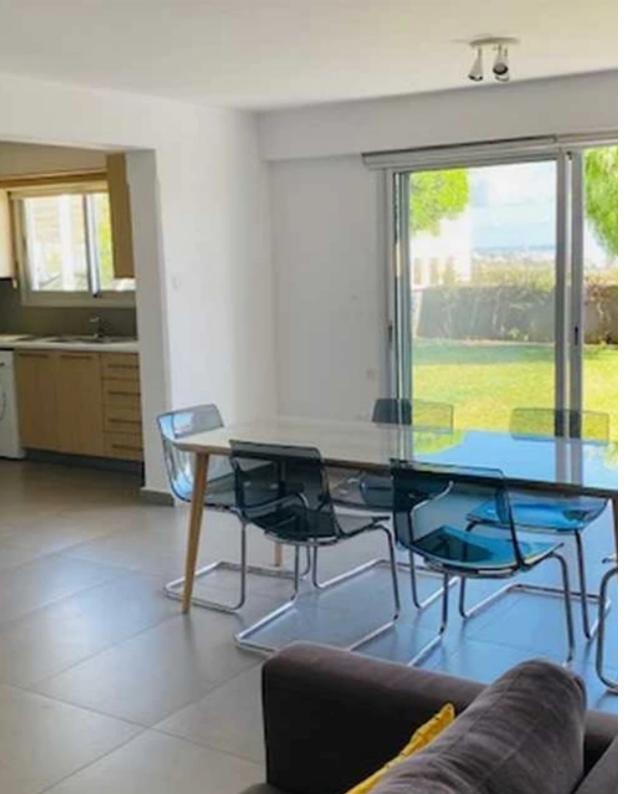

Offered at: 1,900

Гуре: **SemidetachedHouse** 

? Charming 2-Bedroom Semi-Detached House | Germasogeias Village, Limassol? Location: Germasogeias Village, Limassol? Key Features:? Size: 90 sq.m of indoor covered space? Bedrooms: 2 cozy bedrooms? Bathrooms: 1? Pets Policy: No pets? Furniture: Fully furnished? Property Highlights:This semi-detached house offers a serene and peaceful living environment, situated in the picturesque Germasogeias Village. Enjoy stunning views of the town from this quiet location, making it an ideal home for those seeking tranquility yet close to essential amenities.? Location: Just 5 minutes from the Yermasogia roundabout.? Views: Beautiful panoramic views of the town, offering a peacef...