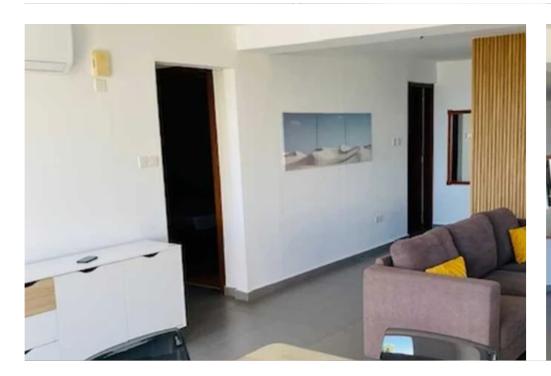

Offered at: 1,900

Гуре: **SemidetachedHouse** 

? Charming 2-Bedroom Semi-Detached House | Germasogeias Village, Limassol? Location: Germasogeias Village, Limassol? Key Features:? Size: 90 sq.m of indoor covered space? Bedrooms: 2 cozy bedrooms? Bathrooms: 1? Pets Policy: No pets? Furniture: Fully furnished? Property Highlights:This semi-detached house offers a serene and peaceful living environment, situated in the picturesque Germasogeias Village. Enjoy stunning views of the town from this quiet location, making it an ideal home for those seeking tranquility yet close to essential amenities.? Location: Just 5 minutes from the Yermasogia roundabout.? Views: Beautiful panoramic views of the town, offering a peacef...