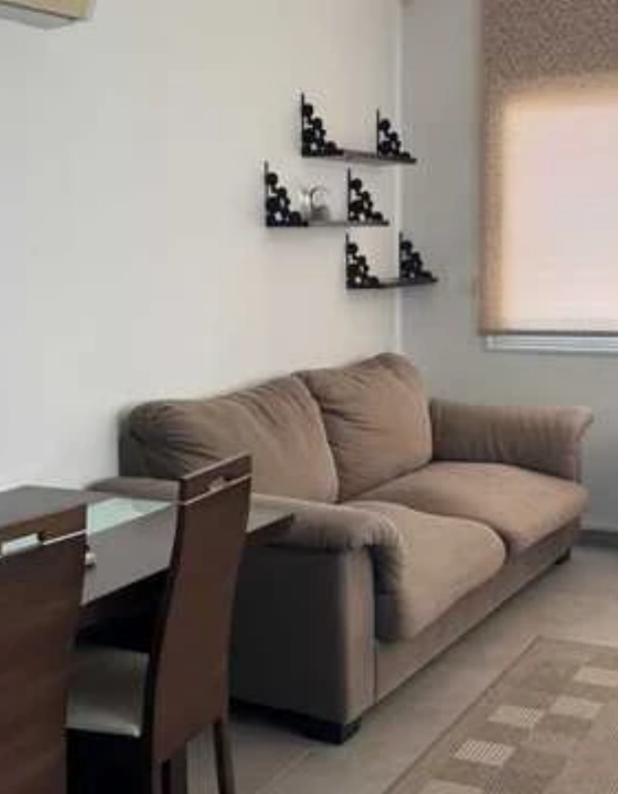

Available from: 2025-04-18

Offered at: 1,60

Гуре: **Apartment** 

?? Cozy 2-Bedroom Apartment for Rent | Neapolis, LimassolThis charming 2-bedroom apartment is ideally located just a short walk from the beach in the popular Neapolis area of Limassol. With 94 sqm of well-maintained living space, it offers comfort and convenience for those who want to enjoy a vibrant neighborhood.? Key Features:? Indoor Area: 94 sqm? Bedrooms: 2? Bathrooms: 1? Floor: 3rd? Parking: Covered? Pets Policy: No pets? Furniture: Furnished? Energy Efficiency Category: B? Property Highlights:Comfortable Bedrooms with modern laminate flooring and carpets for added comfortSecure Building with CCTV surveillance for peace of mindWell-maintained building with re...