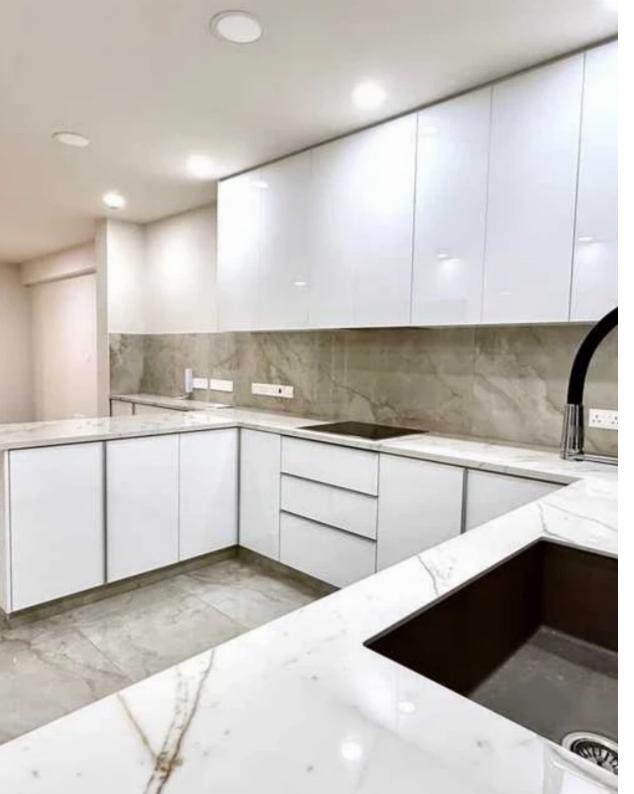

## **3-bedroom penthouse to rent**

Limassol, Lyceum-Petros-And-Pavlos-3085, Cyprus

Offered at: €2,200 Estate ID: 486 Ref: ba5695146

? Spacious 3-Bedroom Penthouse for Rent | Petros and Pavlos, LimassolThis newly renovated 3-bedroom penthouse is ideally located at the heart of Limassol. With 240 sqm of space, including 150 sqm of indoor living areas and 90 sqm of balcony space, this apartment offers luxury living with modern amenities. Perfect for those seeking both style and convenience, it's a short walk to all local amenities.? Key Features:? Indoor Area: 240 sqm (150 sqm interior + 90 sqm balconies)? Bedrooms: 3? Bathrooms: 3 (en suite, guest toilet, and family bathroom)? Floor: 2nd floor? Parking: 3 parking spaces available (2 free parking areas 40m away)? Pets Policy: No pets? Furniture: Unfurn...