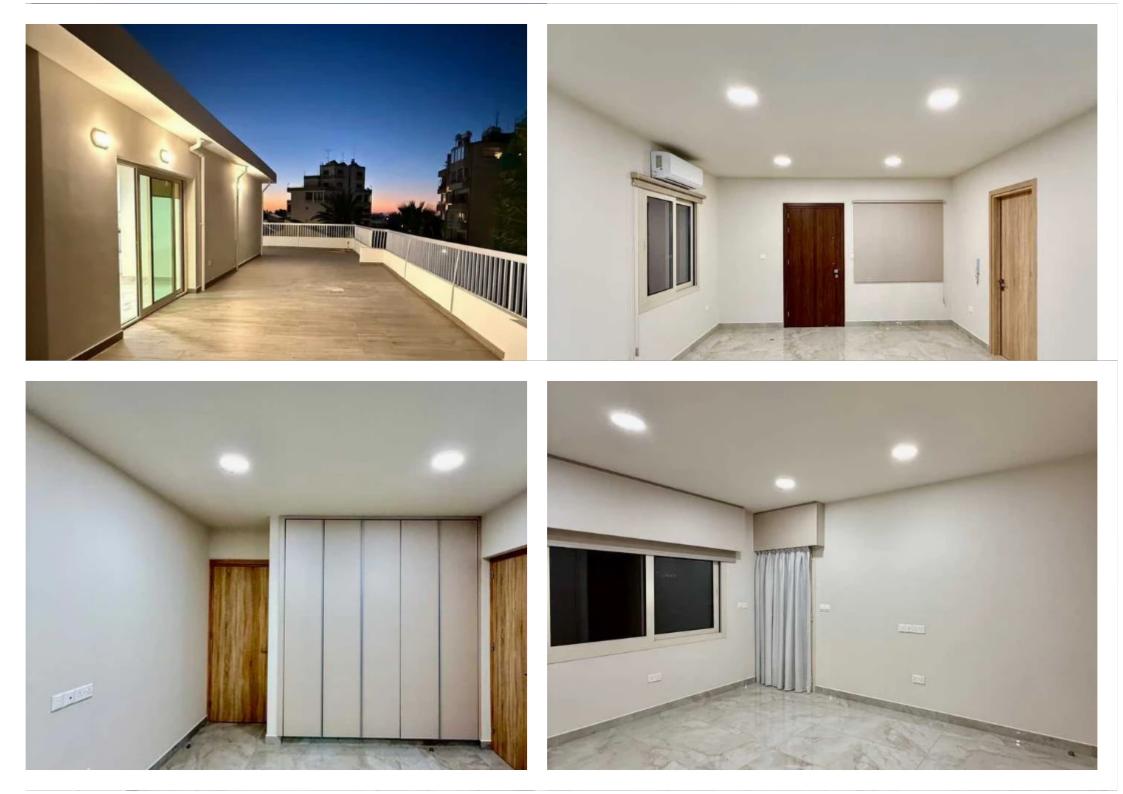

## **3-bedroom penthouse to rent**

Limassol, Lyceum-Petros-And-Pavlos-3085, Cyprus

Offered at: €2,200 Estate ID: 486 Ref: ba5695146

? Spacious 3-Bedroom Penthouse for Rent | Petros and Pavlos, LimassolThis newly renovated 3-bedroom penthouse is ideally located at the heart of Limassol. With 240 sqm of space, including 150 sqm of indoor living areas and 90 sqm of balcony space, this apartment offers luxury living with modern amenities. Perfect for those seeking both style and convenience, it's a short walk to all local amenities.? Key Features:? Indoor Area: 240 sqm (150 sqm interior + 90 sqm balconies)? Bedrooms: 3? Bathrooms: 3 (en suite, guest toilet, and family bathroom)? Floor: 2nd floor? Parking: 3 parking spaces available (2 free parking areas 40m away)? Pets Policy: No pets? Furniture: Unfurn...