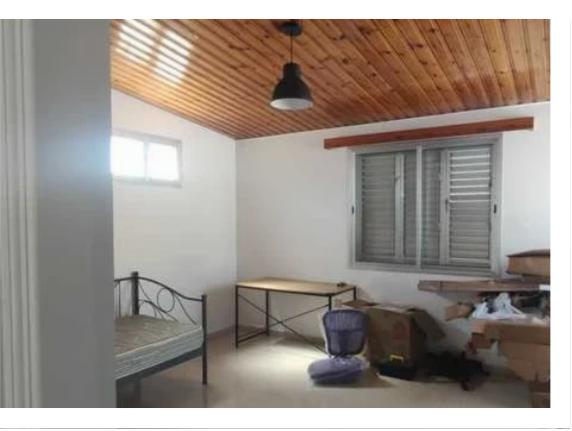

## rent

Limassol, Linopetra-School-Agios-Stylianos-Agios-Athanasios-4102, Cyprus

Offered at: €1,600 Estate ID: 485 Ref: ba5694350

? 2+1 Bedroom Semi-Detached House for Rent | Linopetra, LimassolA beautiful, fully furnished house is available for rent in the sought-after Linopetra area, Limassol. This home boasts brand-new furniture and appliances, offering a comfortable and stylish living space.? Key Features:? Indoor Area: 110 sqm? Parcel Size: 210 sqm? Bedrooms: 2 (1 with ensuite)? Bathrooms: 2? Parking Spaces: Covered? Pets Policy: Pets allowed? Energy Efficiency: G? Property Highlights:? 2 bedrooms, including a master bedroom with an ensuite shower and toilet? Extra room suitable for an office, guest room, or dressing room? 2 bathrooms for added convenience? Private garden (70 sqm...