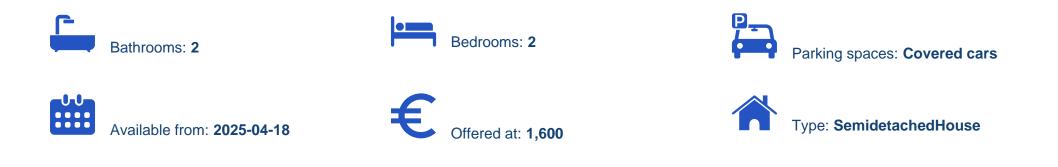

## rent

Limassol, Linopetra-School-Agios-Stylianos-Agios-Athanasios-4102, Cyprus

Offered at: €1,600 Estate ID: 485 Ref: ba5694350

? 2+1 Bedroom Semi-Detached House for Rent | Linopetra, LimassolA beautiful, fully furnished house is available for rent in the sought-after Linopetra area, Limassol. This home boasts brand-new furniture and appliances, offering a comfortable and stylish living space.? Key Features:? Indoor Area: 110 sqm? Parcel Size: 210 sqm? Bedrooms: 2 (1 with ensuite)? Bathrooms: 2? Parking Spaces: Covered? Pets Policy: Pets allowed? Energy Efficiency: G? Property Highlights:? 2 bedrooms, including a master bedroom with an ensuite shower and toilet? Extra room suitable for an office, guest room, or dressing room? 2 bathrooms for added convenience? Private garden (70 sqm...