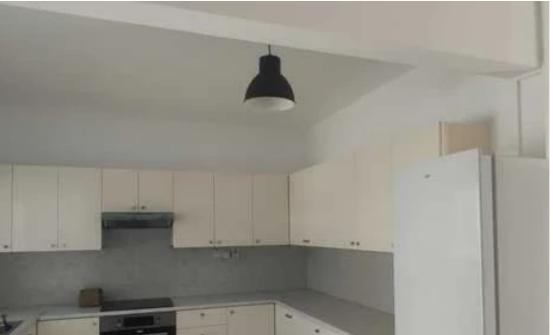

## rent

Limassol, Linopetra-School-Agios-Stylianos-Agios-Athanasios-4102, Cyprus

Offered at: €1,600 Estate ID: 485 Ref: ba5694350

? 2+1 Bedroom Semi-Detached House for Rent | Linopetra, LimassolA beautiful, fully furnished house is available for rent in the sought-after Linopetra area, Limassol. This home boasts brand-new furniture and appliances, offering a comfortable and stylish living space.? Key Features:? Indoor Area: 110 sqm? Parcel Size: 210 sqm? Bedrooms: 2 (1 with ensuite)? Bathrooms: 2? Parking Spaces: Covered? Pets Policy: Pets allowed? Energy Efficiency: G? Property Highlights:? 2 bedrooms, including a master bedroom with an ensuite shower and toilet? Extra room suitable for an office, guest room, or dressing room? 2 bathrooms for added convenience? Private garden (70 sqm...