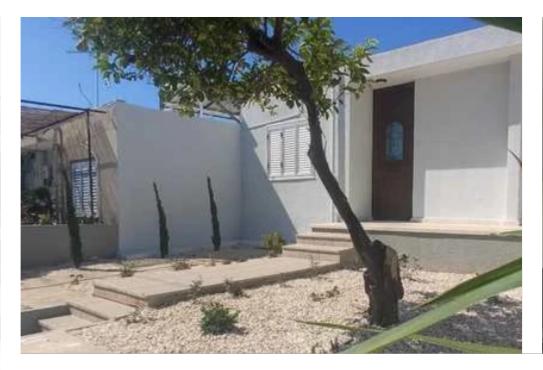

## rent

Limassol, Linopetra-School-Agios-Stylianos-Agios-Athanasios-4102, Cyprus

Offered at: €1,600 Estate ID: 485 Ref: ba5694350

? 2+1 Bedroom Semi-Detached House for Rent | Linopetra, LimassolA beautiful, fully furnished house is available for rent in the sought-after Linopetra area, Limassol. This home boasts brand-new furniture and appliances, offering a comfortable and stylish living space.? Key Features:? Indoor Area: 110 sqm? Parcel Size: 210 sqm? Bedrooms: 2 (1 with ensuite)? Bathrooms: 2? Parking Spaces: Covered? Pets Policy: Pets allowed? Energy Efficiency: G? Property Highlights:? 2 bedrooms, including a master bedroom with an ensuite shower and toilet? Extra room suitable for an office, guest room, or dressing room? 2 bathrooms for added convenience? Private garden (70 sqm...