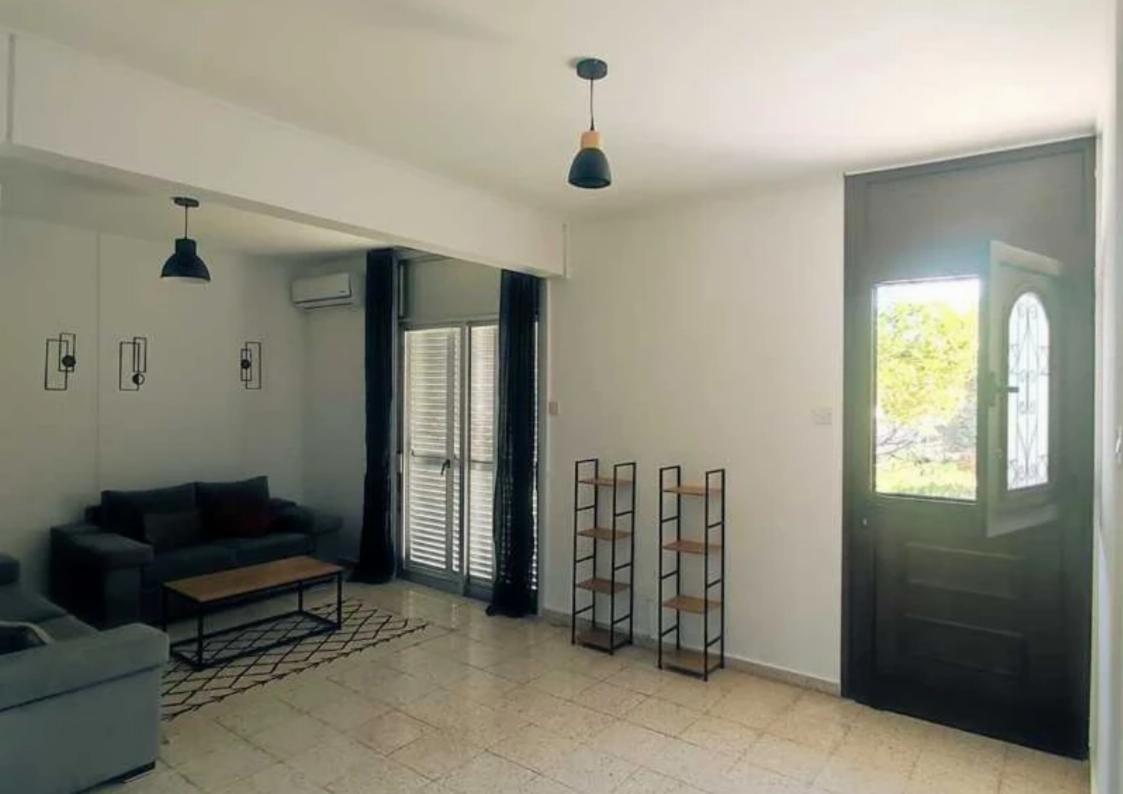

## rent

Limassol, Linopetra-School-Agios-Stylianos-Agios-Athanasios-4102, Cyprus

Offered at: €1,600 Estate ID: 485 Ref: ba5694350

? 2+1 Bedroom Semi-Detached House for Rent | Linopetra, LimassolA beautiful, fully furnished house is available for rent in the sought-after Linopetra area, Limassol. This home boasts brand-new furniture and appliances, offering a comfortable and stylish living space.? Key Features:? Indoor Area: 110 sqm? Parcel Size: 210 sqm? Bedrooms: 2 (1 with ensuite)? Bathrooms: 2? Parking Spaces: Covered? Pets Policy: Pets allowed? Energy Efficiency: G? Property Highlights:? 2 bedrooms, including a master bedroom with an ensuite shower and toilet? Extra room suitable for an office, guest room, or dressing room? 2 bathrooms for added convenience? Private garden (70 sqm...