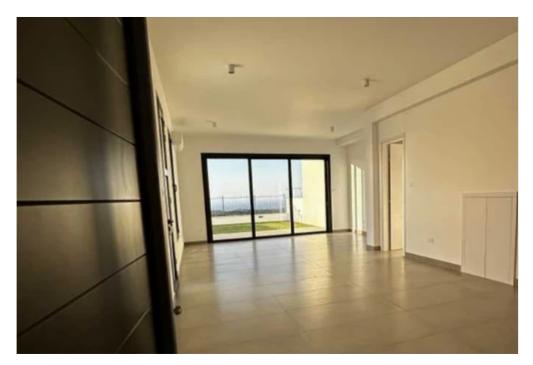

Key Features:? Indoor Area: 170 sqm? Parcel Size: 260 sqm? Bedrooms: 3? Bathrooms: 3? Parking Spaces: Covered? Energy Efficiency: A? Pets Policy: Available upon request? Delivery Year: 2025? Property Highlights:? Unobstructed sea and mountain views? Spacious, open-plan living area with modern kitchen and dining? Master bedroom with en suite bathroom and private veranda? 2...