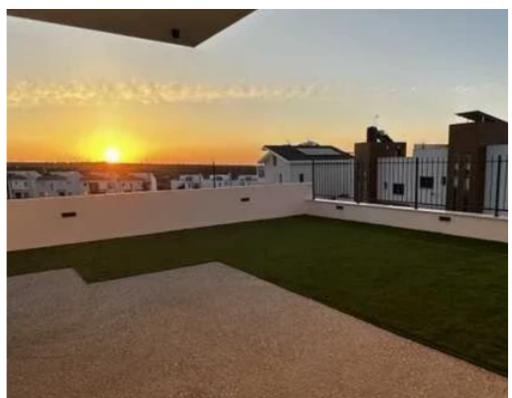

Key Features:? Indoor Area: 170 sqm? Parcel Size: 260 sqm? Bedrooms: 3? Bathrooms: 3? Parking Spaces: Covered? Energy Efficiency: A? Pets Policy: Available upon request? Delivery Year: 2025? Property Highlights:? Unobstructed sea and mountain views? Spacious, open-plan living area with modern kitchen and dining? Master bedroom with en suite bathroom and private veranda? 2...