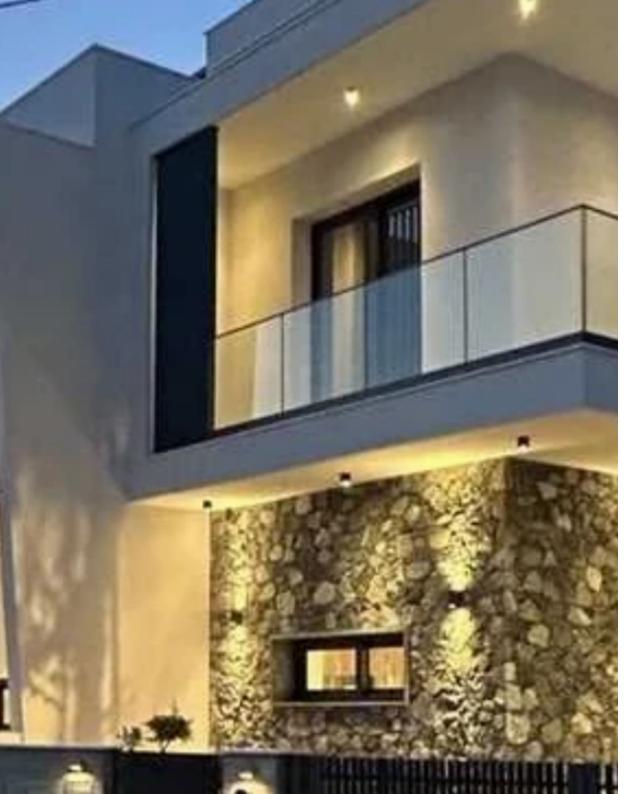

Available from: 2025-04-18

Offered at: 2,50

Type: **SemidetachedHouse** 

? Brand New 3-Bedroom House for Rent | Episkopi Village, LimassolThis brand new semi-detached house in Episkopi village offers breathtaking, unobstructed views of both the sea and mountains, providing a serene and peaceful living experience in one of the most tranquil areas of Limassol.?

Key Features:? Indoor Area: 170 sqm? Parcel Size: 260 sqm? Bedrooms: 3? Bathrooms: 3? Parking Spaces: Covered? Energy Efficiency: A? Pets Policy: Available upon request? Delivery Year: 2025? Property Highlights:? Unobstructed sea and mountain views? Spacious, open-plan living area with modern kitchen and dining? Master bedroom with en suite bathroom and private veranda? 2...