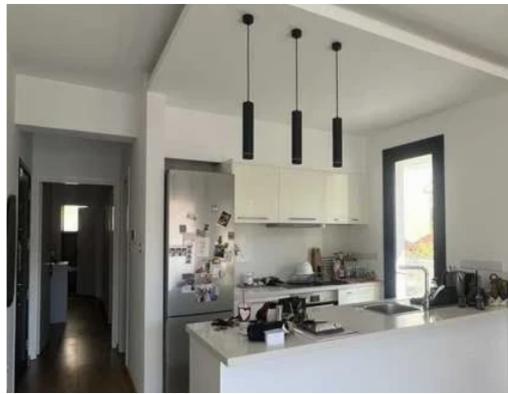

Available from: 2025-04-18

Offered at: 2,100

Гуре: **Apartment** 

? Modern 2-Bedroom Apartment for Rent | Kapsalos, LimassolLocated in the heart of Kapsalos, this 2-bedroom apartment offers a perfect blend of comfort and modern living. Situated on the 1st floor, it boasts a spacious and well-designed layout.? Key Features:? Indoor Area: 95 sqm? Bedrooms: 2? Bathrooms: 2 (1 main bathroom + 1 guest toilet)? Floor: 1st? Covered Parking Spaces: 1? Energy Efficiency: A? Property Highlights:?? Open-plan kitchen/living room – Ideal for entertaining?? Furnished with outdoor furniture? Large covered veranda for outdoor relaxation? Alarm system for added security? Covered parking and a storage room for your convenience? D...