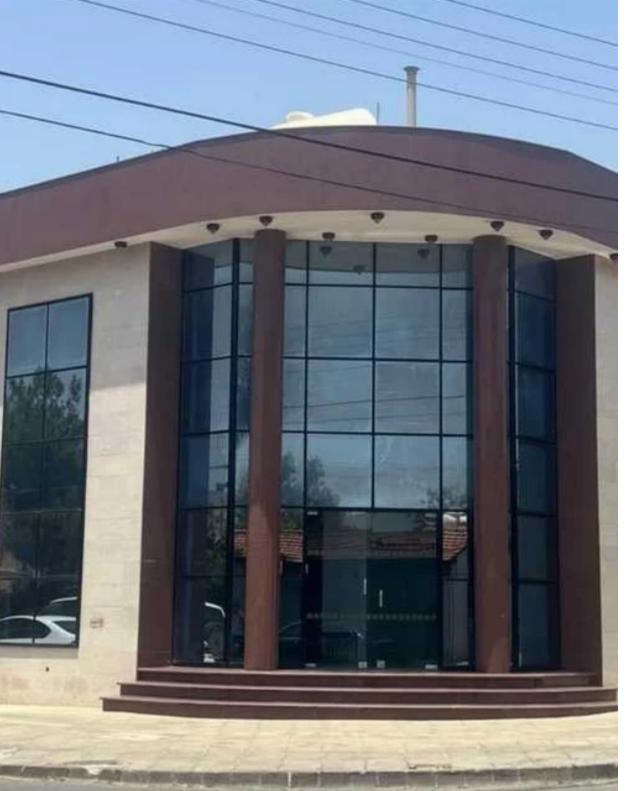

## Two storey commercial building with offices for rent at kato polemidia area

Limassol, Ikea-Makarios-Iii-Kato-Polemidia-4154, Cyprus

Offered at: €3,400 Estate ID: 474 Ref: ba5731503

? Spacious Two-Storey Office for Rent in Kato Polemidia, LimassolDiscover a prime commercial space in Kato Polemidia, offering 175 m<sup>2</sup> of wellorganized office space spread across two floors. Ideal for businesses seeking a professional and fully equipped workspace with modern amenities and excellent accessibility.? Office Details:Type: Office (Commercial Building)Total Area: 175 m<sup>2</sup>Floors: 2Energy Efficiency: BDelivery Year: 2008? Key Features:? 8 independent office rooms with doors for privacy? Dedicated reception area to welcome clients and guests? High-quality granite flooring for a professional look? Fully equipped kitchen (1 large, 1 small)? 3 toilets (2 on the ground ...