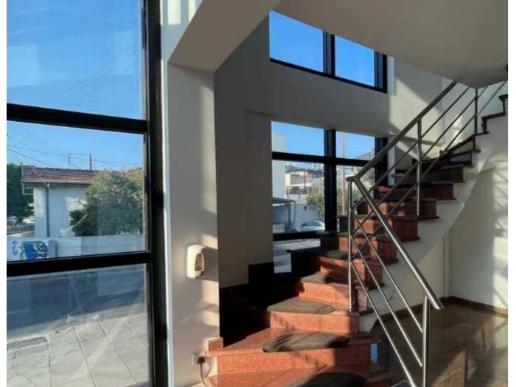

## Two storey commercial building with offices for rent at kato polemidia area

Limassol, Ikea-Makarios-Iii-Kato-Polemidia-4154, Cyprus

Offered at: €3,400 Estate ID: 474 Ref: ba5731503

? Spacious Two-Storey Office for Rent in Kato Polemidia, LimassolDiscover a prime commercial space in Kato Polemidia, offering 175 m<sup>2</sup> of wellorganized office space spread across two floors. Ideal for businesses seeking a professional and fully equipped workspace with modern amenities and excellent accessibility.? Office Details:Type: Office (Commercial Building)Total Area: 175 m<sup>2</sup>Floors: 2Energy Efficiency: BDelivery Year: 2008? Key Features:? 8 independent office rooms with doors for privacy? Dedicated reception area to welcome clients and guests? High-quality granite flooring for a professional look? Fully equipped kitchen (1 large, 1 small)? 3 toilets (2 on the ground ...