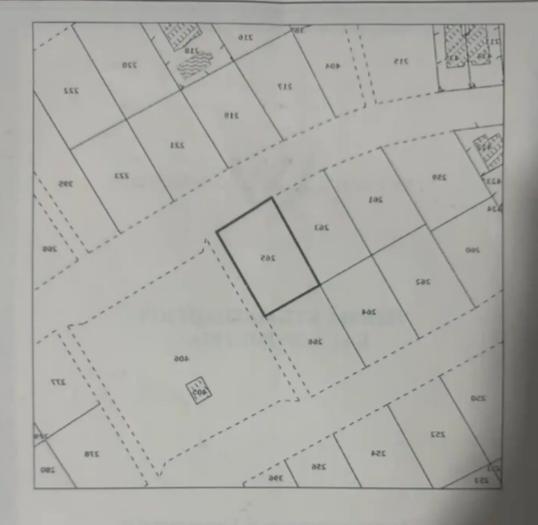

## (Share) Residential land 400 m<sup>2</sup>

Limassol, Apos-Loukas-Kolossi-4632, Cyprus

**Offered at:** € 170,000

Estate ID: 466

**Ref:** ba5405959

|     |                      | διθής<br>κδιτικός |
|-----|----------------------|-------------------|
| EA  | AEPO<br>ANAP<br>AOYK | 7118/1/1          |
| : 2 | γραφής.              | ομηνία Εγγ        |
| ΔIO | I 3HTH               | PAOH AKIN         |
|     |                      | EAO               |
|     |                      |                   |
|     |                      |                   |
|     |                      | SIESE             |
| 7   |                      |                   |
|     |                      |                   |

Total plot's-land's area: 400 m<sup>2</sup>

Available from: 2025-04-18

Offered at: 170,00

Type: Residentia

For Sale: Residential Plot in Kolossi – With Title Deed? Limassol, Apos Loukas, Kolossi?? Plot size: 400 m²?? Building density: 60%?? Title deed: AvailableHighlights:? Located in a quiet and developing area of Kolossi? Suitable for building a family home or investment property? Easy access to the highway and Limassol city? Close to supermarkets, schools, and local amenities...