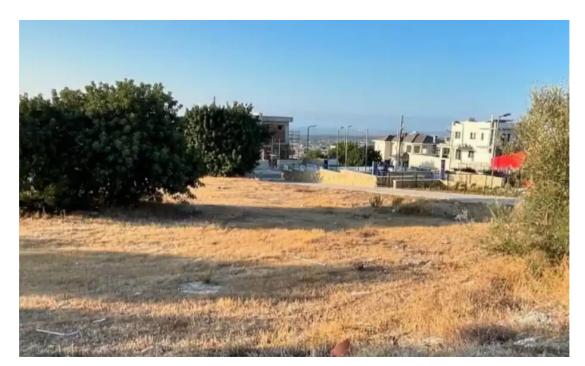

Total plot's-land's area: 400 m<sup>2</sup>

Available from: 2025-04-18

Offered at: 170,00

Type: Residentia

For Sale: Residential Plot in Kolossi – With Title Deed? Limassol, Apos Loukas, Kolossi?? Plot size: 400 m²?? Building density: 60%?? Title deed: AvailableHighlights:? Located in a quiet and developing area of Kolossi? Suitable for building a family home or investment property? Easy access to the highway and Limassol city? Close to supermarkets, schools, and local amenities...