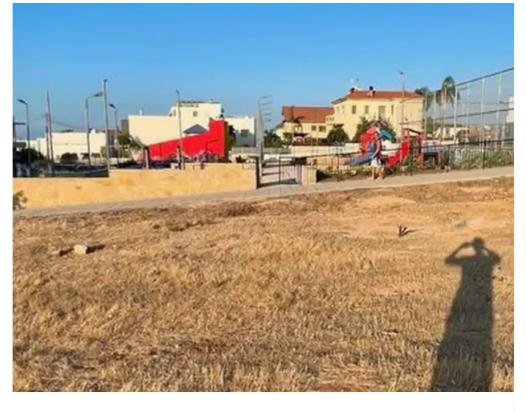

Total plot's-land's area: 400 m<sup>2</sup>

Available from: 2025-04-18

Offered at: 170,00

Type: Residentia

For Sale: Residential Plot in Kolossi – With Title Deed? Limassol, Apos Loukas, Kolossi?? Plot size: 400 m²?? Building density: 60%?? Title deed: AvailableHighlights:? Located in a quiet and developing area of Kolossi? Suitable for building a family home or investment property? Easy access to the highway and Limassol city? Close to supermarkets, schools, and local amenities...