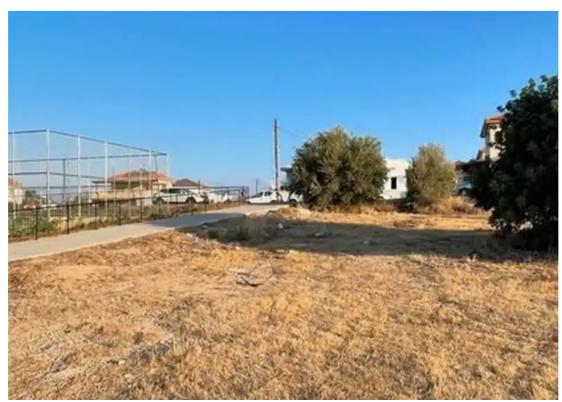

Total plot's-land's area: 400 m<sup>2</sup>

Available from: 2025-04-18

Offered at: 170,00

Type: Residentia

For Sale: Residential Plot in Kolossi – With Title Deed? Limassol, Apos Loukas, Kolossi?? Plot size: 400 m²?? Building density: 60%?? Title deed: AvailableHighlights:? Located in a quiet and developing area of Kolossi? Suitable for building a family home or investment property? Easy access to the highway and Limassol city? Close to supermarkets, schools, and local amenities...