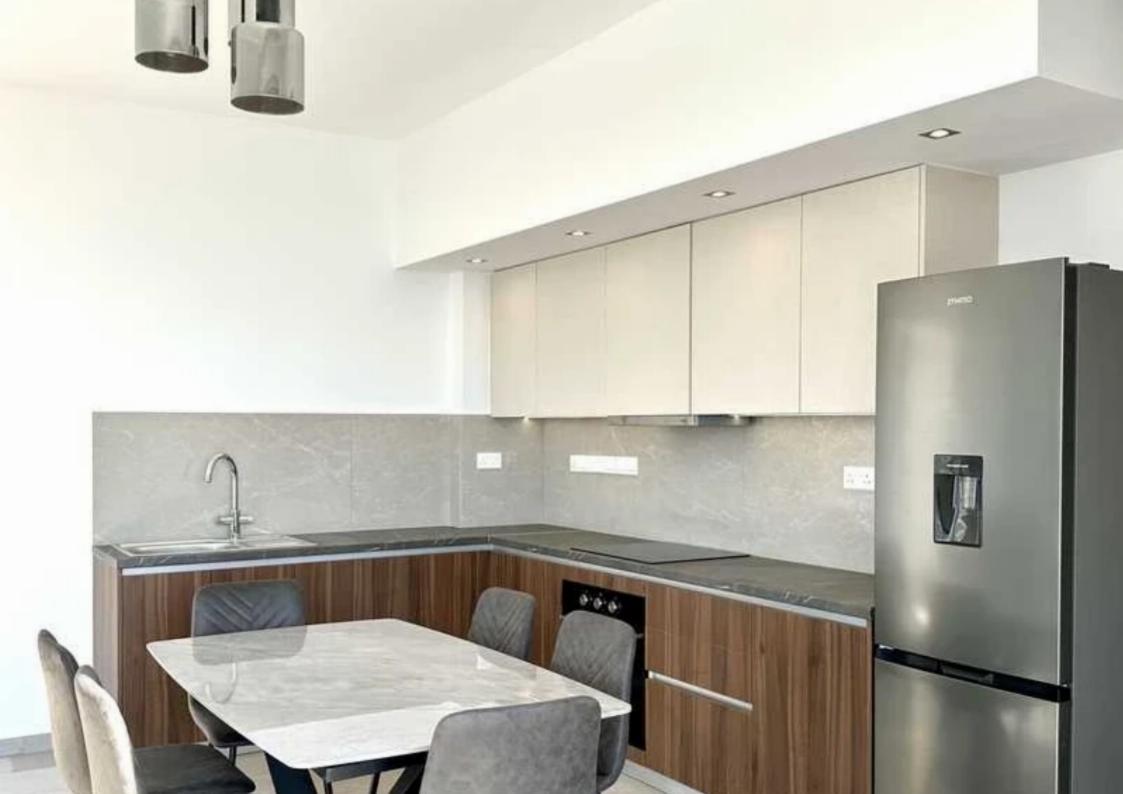

Available from: 2025-04-18

Offered at: 2,00

ype: **Apartment** 

? Modern 2-Bedroom Apartment in a Brand-New Building ?This stylish and contemporary 2-bedroom apartment is situated in one of Limassol's most prestigious areas—Paniotis Hill, Germasogeia. Located in a brand-new residential building, this apartment offers a modern living experience with highend furnishings and breathtaking panoramic views of Limassol.? Apartment Features:? 85 sqm of Living Space – Spacious and bright interior with a functional open-plan design? 2 Bedrooms & Details appointed with modern finishes? Brand-New Building – Contemporary architecture and high-quality materials? Large Windows – Offering abundant natural light and stunning pan...