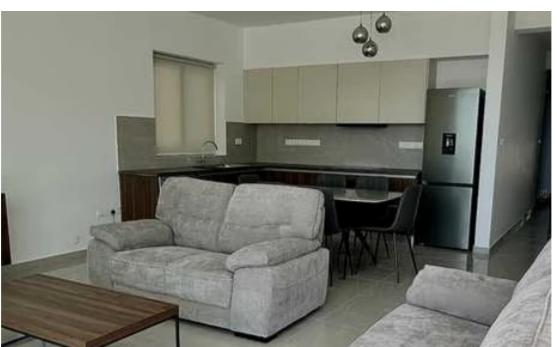

Available from: 2025-04-18

Offered at: 2,00

ype: **Apartment** 

? Modern 2-Bedroom Apartment in a Brand-New Building ?This stylish and contemporary 2-bedroom apartment is situated in one of Limassol's most prestigious areas—Paniotis Hill, Germasogeia. Located in a brand-new residential building, this apartment offers a modern living experience with highend furnishings and breathtaking panoramic views of Limassol.? Apartment Features:? 85 sqm of Living Space – Spacious and bright interior with a functional open-plan design? 2 Bedrooms & Details appointed with modern finishes? Brand-New Building – Contemporary architecture and high-quality materials? Large Windows – Offering abundant natural light and stunning pan...