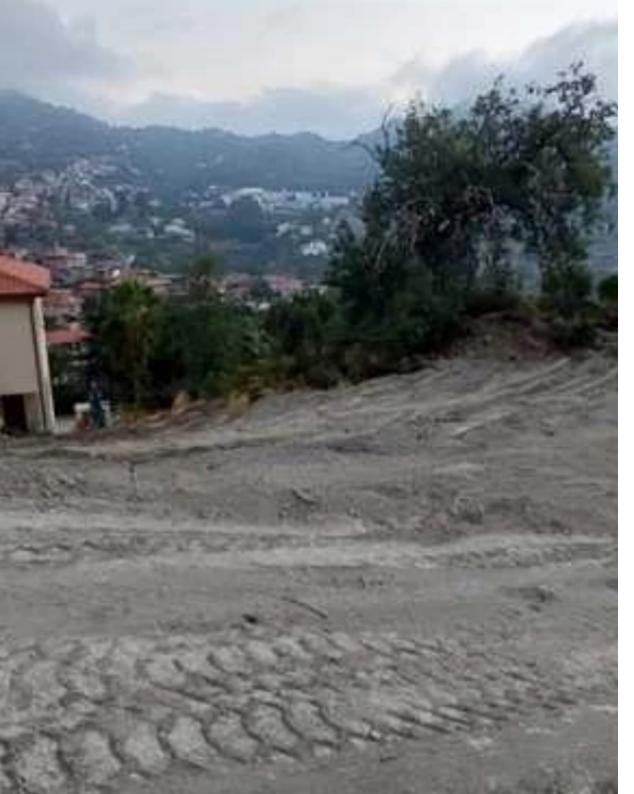

## Residential land 874 m<sup>2</sup>

Limassol, Agros-4860, Cyprus

**Offered at:** €73,000

Estate ID: 464

**Ref:** ba5248167

Total plot's-land's area: 874 m²

Coverage: 50 %

Density: 90 %

Available from: 2025-04-18

Offered at: **73,00**0

Type: Residential

For Sale: Residential Plot in Agros Village – No VAT? Limassol, Agros (Troodos Villages)?? Plot size: 874 m²?? Building density: 90%?? Coverage: 50%?? Title deed: Not specified?? VAT: Not applicableHighlights:? Ideal for building a permanent or holiday home? Located in the charming mountain village of Agros? Just 36 km from Limassol and 50 km from Nicosia? Surrounded by natural beauty and traditional village charm? Peaceful location with access to local amenities, shops, and taverns...