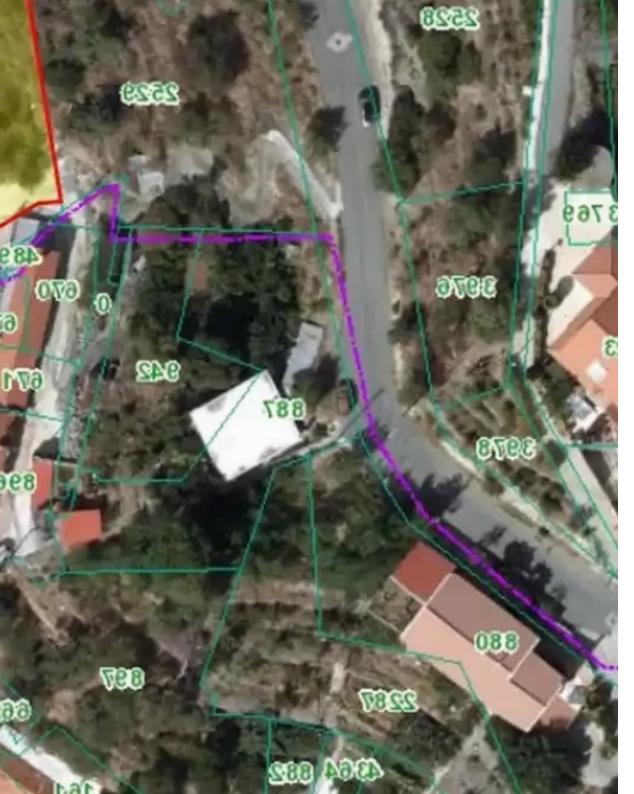

Total plot's-land's area: 526 m²

Available from: 2025-04-18

Offered at: 59,000

Type: Residentia

For Sale: Residential Plot in Agros Village? Limassol, Agros (Troodos Villages)?? Plot size: 526 m²?? Type: Residential plot ?? Location: Within the village of Agros ?? Title Deed: NoHighlights: ? Located in the heart of Agros village, one of the most picturesque and sought-after villages in the Troodos region ? Peaceful setting surrounded by mountains and nature ? Close to traditional taverns, cafes, shops, and essential services ? Excellent opportunity for building a holiday home or permanent residence in a serene environment...

## **Estate on map:**