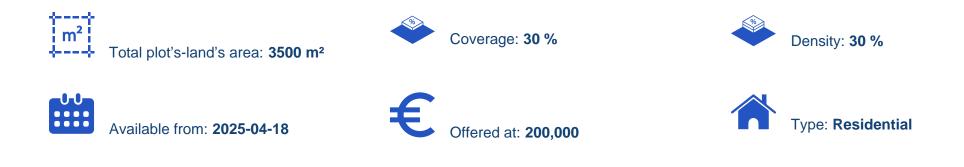

## m<sup>2</sup>

Limassol, Korfi-4545, Cyprus

Offered at: €200,000 Estate ID: 460 Ref: ba5439854

For Sale: Residential Plot in Korfi, Limassol? Korfi, Limassol District | Postal Code: 4545Key Features:? Plot Size: 3,500 m<sup>2</sup>?? Building Density: 30% | Coverage: 30%? Utilities: Water and electricity available?? Road Frontage: The plot adjoins two public roads? Quiet rural setting, ideal for residential developmentThis is a residential plot offered as a share with an official distribution agreement. Located in the peaceful village of Korfi, just a short drive from Limassol, the property provides excellent development potential in a natural, serene environment....