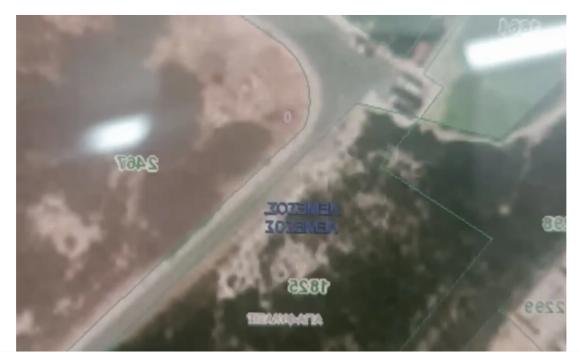

## Residential land 1912 m<sup>2</sup>

Limassol, Foresk-Park-Panagia-Evangelistria-Agia-Fylaxis-3112 , Cyprus

**Offered at:** € 350,000

Estate ID: 457

**Ref:** ba5444618



S NEMERON

SOO ARMOR AEMEROY

18 AFTA WYAASH

CKIMOE

ιεκάρια : 1 Τετρ. Μέτρα: 912

πως φαίνονται στο επίσημο Κτηματικό σχέδιο

Aprôp

Αναφο

Φυλλο Σχέδια

Типри Τεμάχι



Total plot's-land's area: 1912 m²



Coverage: 45 %



Density: 80 %



Available from: 2025-04-18



Offered at: 350,000



Type: Residential

For Sale: Residential Plot with View in Agia Fyla, Limassol? Agia Fyla (near Mediterranean Hospital), Limassol | Postal Code: 3117Key Features:? Plot Size: 516 m²?? Ready-to-build: Comes with valid construction license? Located on an elevated position with beautiful views? Close to Mediterranean Hospital and all local amenities?? Easy access to main roads and the highwayThis is an ideal opportunity for a residential project in a well-developed and sought-after neighborhood of L