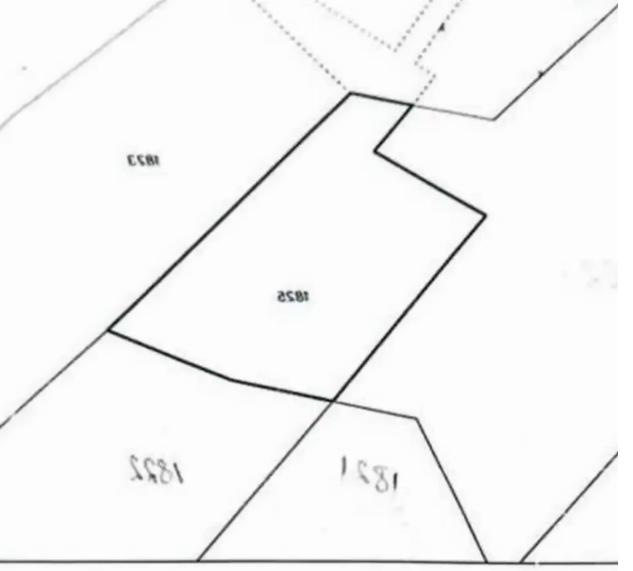

## Residential land 1912 m<sup>2</sup>

Limassol, Foresk-Park-Panagia-Evangelistria-Agia-Fylaxis-3112 , Cyprus

**Offered at:** € 350,000

Estate ID: 457

**Ref:** ba5444618

S NEMERON

SOO ARMOR AEMEROY

18 AFTA WYAASH

CKIMOE

ιεκάρια : 1 Τετρ. Μέτρα: 912

πως φαίνονται στο επίσημο Κτηματικό σχέδιο

Aprôp

Αναφο

Φυλλο Σχέδια

Типри Τεμάχι

Total plot's-land's area: 1912 m²

Coverage: 45 %

Density: 80 %

Available from: 2025-04-18

Offered at: 350,000

Type: Residential

For Sale: Residential Plot with View in Agia Fyla, Limassol? Agia Fyla (near Mediterranean Hospital), Limassol | Postal Code: 3117Key Features:? Plot Size: 516 m²?? Ready-to-build: Comes with valid construction license? Located on an elevated position with beautiful views? Close to Mediterranean Hospital and all local amenities?? Easy access to main roads and the highwayThis is an ideal opportunity for a residential project in a well-developed and sought-after neighborhood of Limassol....