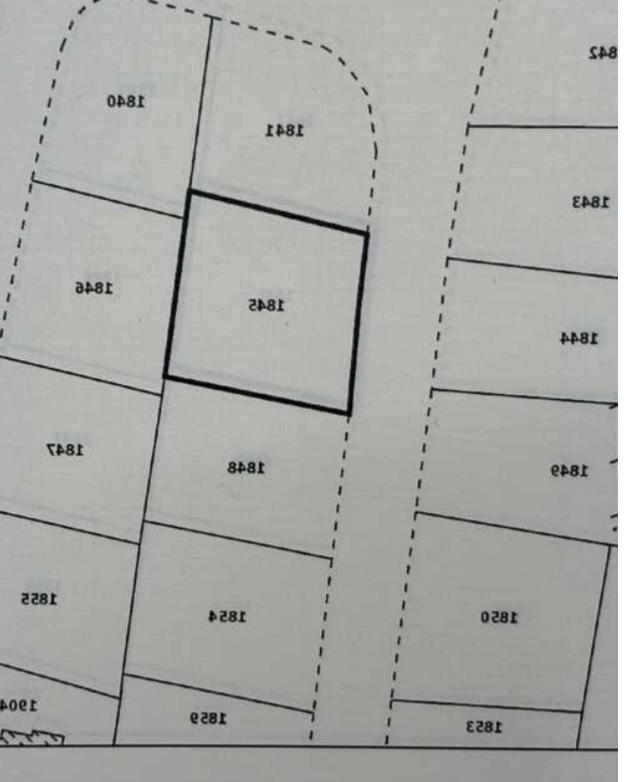

## Residential land 516 m<sup>2</sup>

Limassol, Mediterranean-Hospital-Agia-Phyla-Agia-Fylaxis-3117 , Cyprus

**Offered at:** € 324,000

Estate ID: 455

**Ref:** ba5517918









Total plot's-land's area: 516 m²



Available from: 2025-04-18



Offered at: 324,00



Type: Residentia

For Sale: Residential Plot with View in Agia Fyla, Limassol? Agia Fyla (near Mediterranean Hospital), Limassol | Postal Code: 3117Key Features:? Plot Size: 516 m²?? Ready-to-build: Comes with valid construction license? Located on an elevated position with beautiful views? Close to Mediterranean Hospital and all local amenities?? Easy access to main roads and the highwayThis is an ideal opportunity for a residential project in a well-developed and sought-after neighborhood of Limassol....

## **Estate on