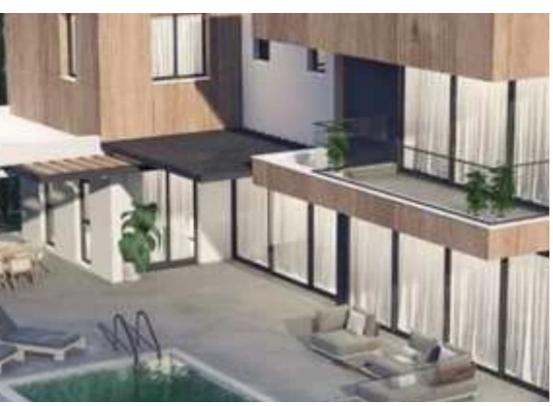

## Residential land 516 m<sup>2</sup>

Limassol, Mediterranean-Hospital-Agia-Phyla-Agia-Fylaxis-3117 , Cyprus

**Offered at:** € 324,000

Estate ID: 455

**Ref:** ba5517918









Total plot's-land's area: 516 m²



Available from: 2025-04-18



Offered at: 324,00



Type: Residentia

For Sale: Residential Plot with View in Agia Fyla, Limassol? Agia Fyla (near Mediterranean Hospital), Limassol | Postal Code: 3117Key Features:? Plot Size: 516 m²?? Ready-to-build: Comes with valid construction license? Located on an elevated position with beautiful views? Close to Mediterranean Hospital and all local amenities?? Easy access to main roads and the highwayThis is an ideal opportunity for a residential project in a well-developed and sought-after neighborhood of Limassol....

## **Estate on map:**