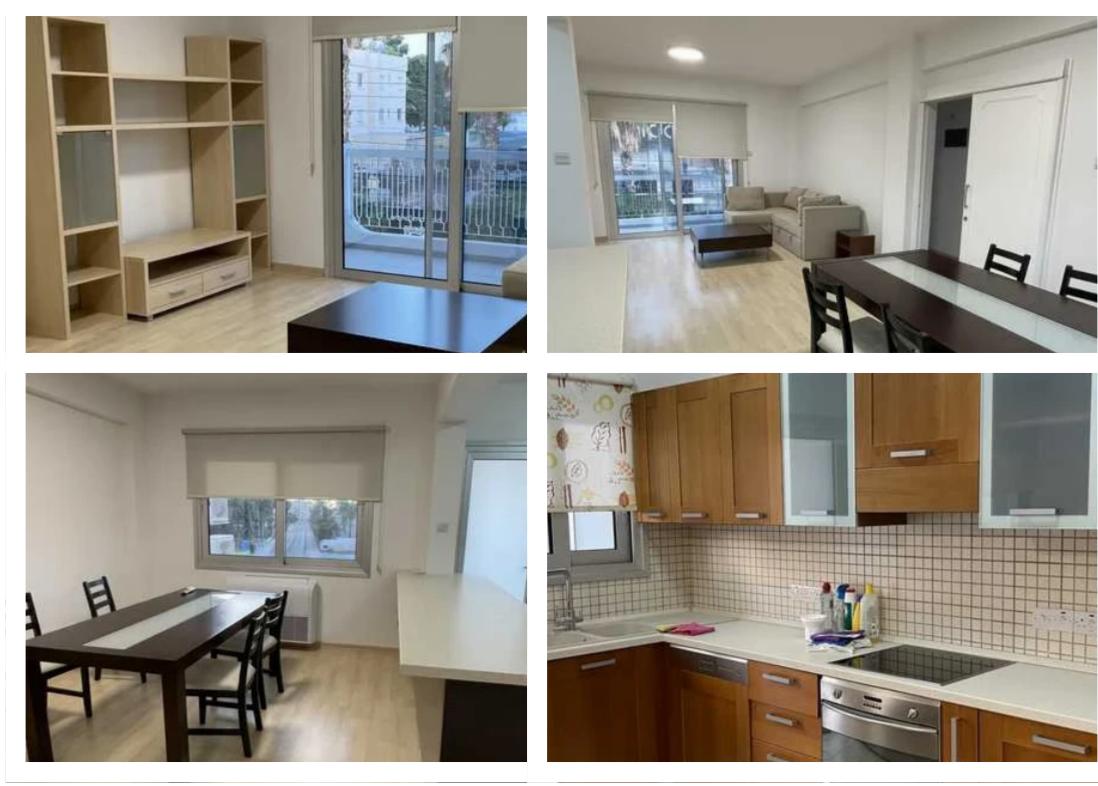

## 2-bedroom apartment to rent

Limassol, Touristiki-Periochi-Potamos-Germasogeias-4046, Cyprus

Offered at: €1,500 Estate ID: 452 Ref: ba5688758

? Cozy 2-Bedroom Apartment for Rent in Potamos Germasogeias – LimassolDiscover this beautifully renovated 2-bedroom apartment in the heart of Potamos Germasogeias, one of Limassol's most sought-after tourist areas. Perfectly positioned near the coastline, vibrant cafés, restaurants, and essential amenities, this home offers a comfortable and modern living space in a prime location.? Prime Location:Situated in the tourist area of Potamos Germasogeias, this apartment provides easy access to the beach, supermarkets, pharmacies, entertainment venues, and public transportation. Whether you're looking for a peaceful retreat or a lively neighborhood, this location offers the best of ...