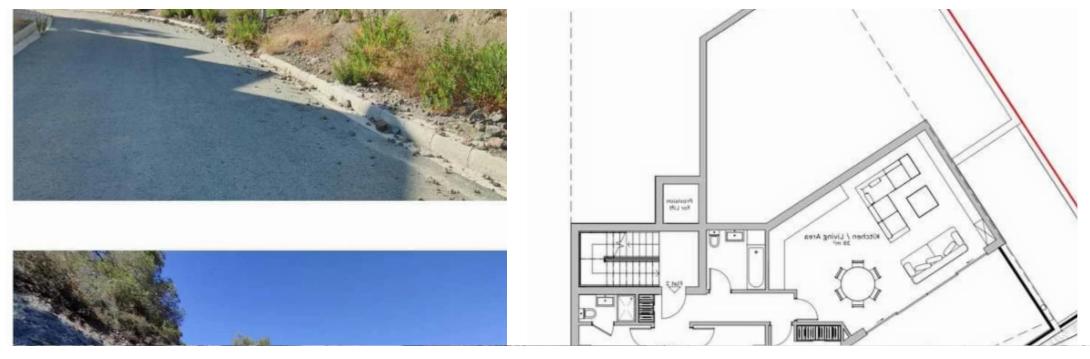

## Residential land 642 m<sup>2</sup>

Limassol, Apsiou-4542 , Cyprus

Offered at: €130,000 Estate ID: 447 Ref: ba5519174

For Sale: Residential Plot with Building Permit in Apsiou, Limassol? Limassol District, Apsiou | Postal Code: 4542Key Features:? Plot Size: 642 m<sup>2</sup>?? Building Density: 240%? Coverage: 40%? Planning Permit Ready? Quiet hillside location with beautiful panoramic views of Apsiou villageProperty Description: Residential plot for sale in the peaceful village of Apsiou, located in the Limassol District. The plot is 642 m<sup>2</sup> in size and comes with ready permission to build. Positioned on an elevated spot, it offers stunning views across the village and surrounding countryside — ideal for a private residence or investment project....