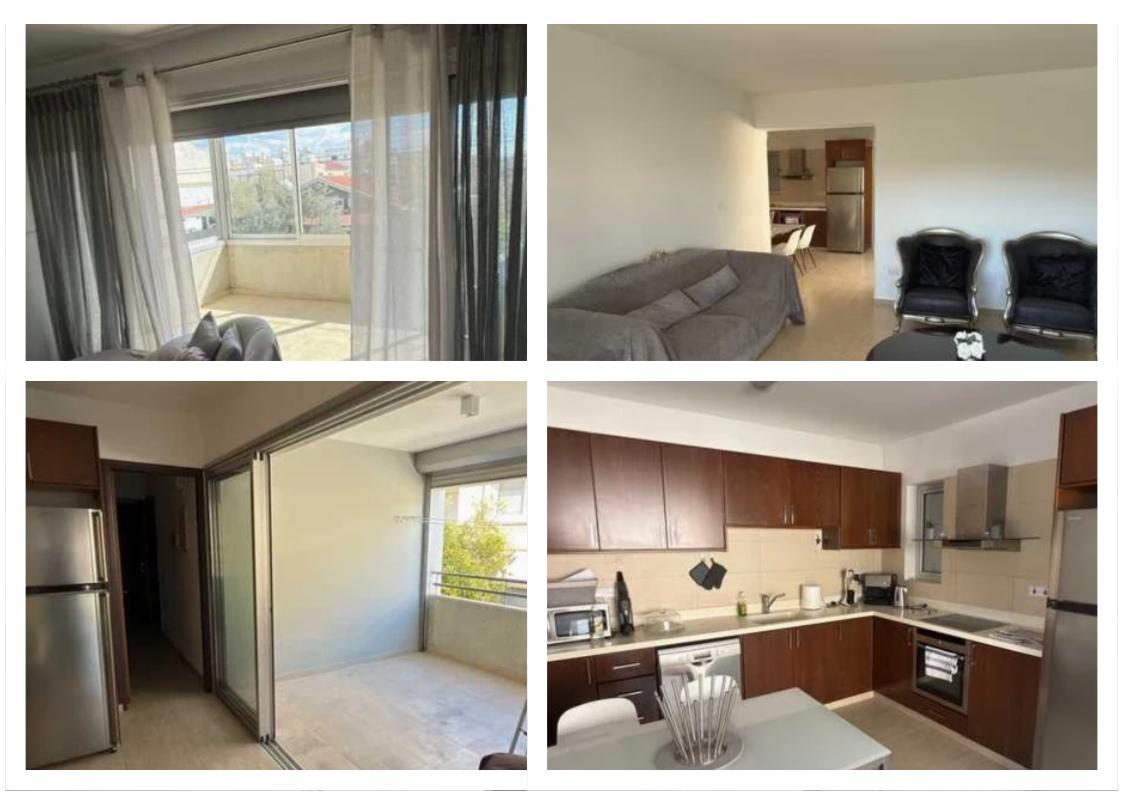

## **3-bedroom apartment to rent**

Limassol, Primary-School-Chalkoutsa-Mesa-Geitonia-4005, Cyprus

Offered at: €1,650 Estate ID: 444 Ref: ba5666829

Limassol, Mesa Geitonia | Spacious 3-Bedroom Apartment with Large Terrace? Key Features:? Location: Mesa Geitonia, Limassol (Near Primary School Chalkoutsa)? Size: 117m<sup>2</sup> indoor area | Large Terraces for Outdoor Living? 2 Covered Parking Spaces | Extra Storage | Pet-Friendly? Property Highlights:? Comfortable & amp; Functional Layout: Spacious 3-bedroom, 2-bathroom apartment? Modern Open-Plan Kitchen: Fully equipped for convenient living? Expansive Terraces: Ideal for outdoor relaxation and entertainment? Additional Features:Extra storage space on the ground floorFully furnished and move-in ready? Prime Location:Close to St. Nicolaos Church, Pascal Private School, and ...