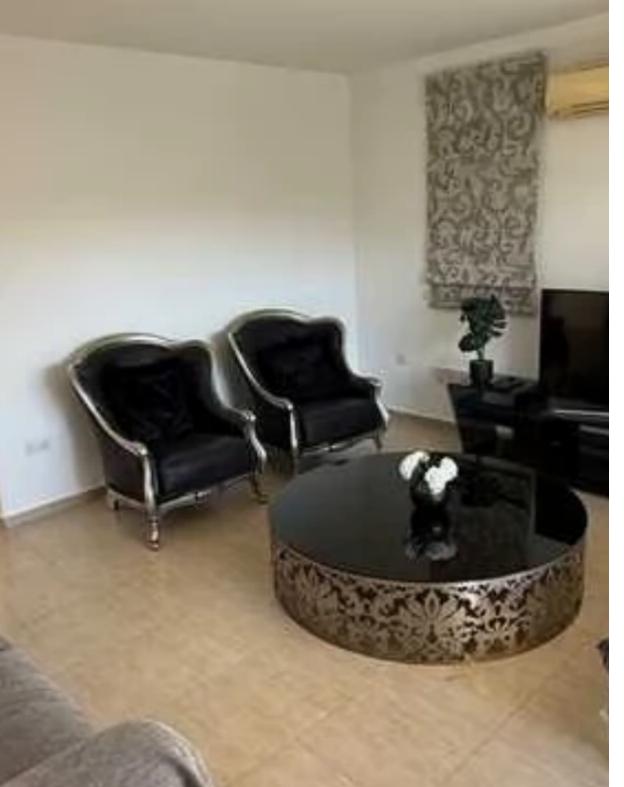

## **3-bedroom apartment to rent**

Limassol, Primary-School-Chalkoutsa-Mesa-Geitonia-4005, Cyprus

Offered at: €1,650 Estate ID: 444 Ref: ba5666829

Limassol, Mesa Geitonia | Spacious 3-Bedroom Apartment with Large Terrace? Key Features:? Location: Mesa Geitonia, Limassol (Near Primary School Chalkoutsa)? Size: 117m<sup>2</sup> indoor area | Large Terraces for Outdoor Living? 2 Covered Parking Spaces | Extra Storage | Pet-Friendly? Property Highlights:? Comfortable & amp; Functional Layout: Spacious 3-bedroom, 2-bathroom apartment? Modern Open-Plan Kitchen: Fully equipped for convenient living? Expansive Terraces: Ideal for outdoor relaxation and entertainment? Additional Features:Extra storage space on the ground floorFully furnished and move-in ready? Prime Location:Close to St. Nicolaos Church, Pascal Private School, and ...