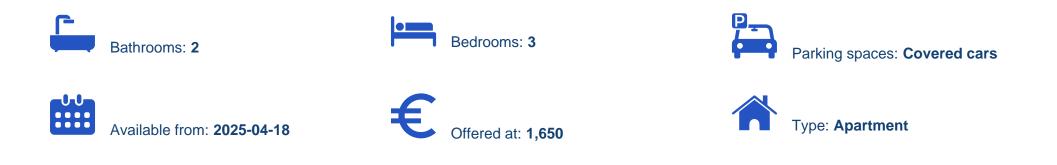

## **3-bedroom apartment to rent**

Limassol, Primary-School-Chalkoutsa-Mesa-Geitonia-4005, Cyprus

Offered at: €1,650 Estate ID: 444 Ref: ba5666829

Limassol, Mesa Geitonia | Spacious 3-Bedroom Apartment with Large Terrace? Key Features:? Location: Mesa Geitonia, Limassol (Near Primary School Chalkoutsa)? Size: 117m<sup>2</sup> indoor area | Large Terraces for Outdoor Living? 2 Covered Parking Spaces | Extra Storage | Pet-Friendly? Property Highlights:? Comfortable & amp; Functional Layout: Spacious 3-bedroom, 2-bathroom apartment? Modern Open-Plan Kitchen: Fully equipped for convenient living? Expansive Terraces: Ideal for outdoor relaxation and entertainment? Additional Features:Extra storage space on the ground floorFully furnished and move-in ready? Prime Location:Close to St. Nicolaos Church, Pascal Private School, and ...