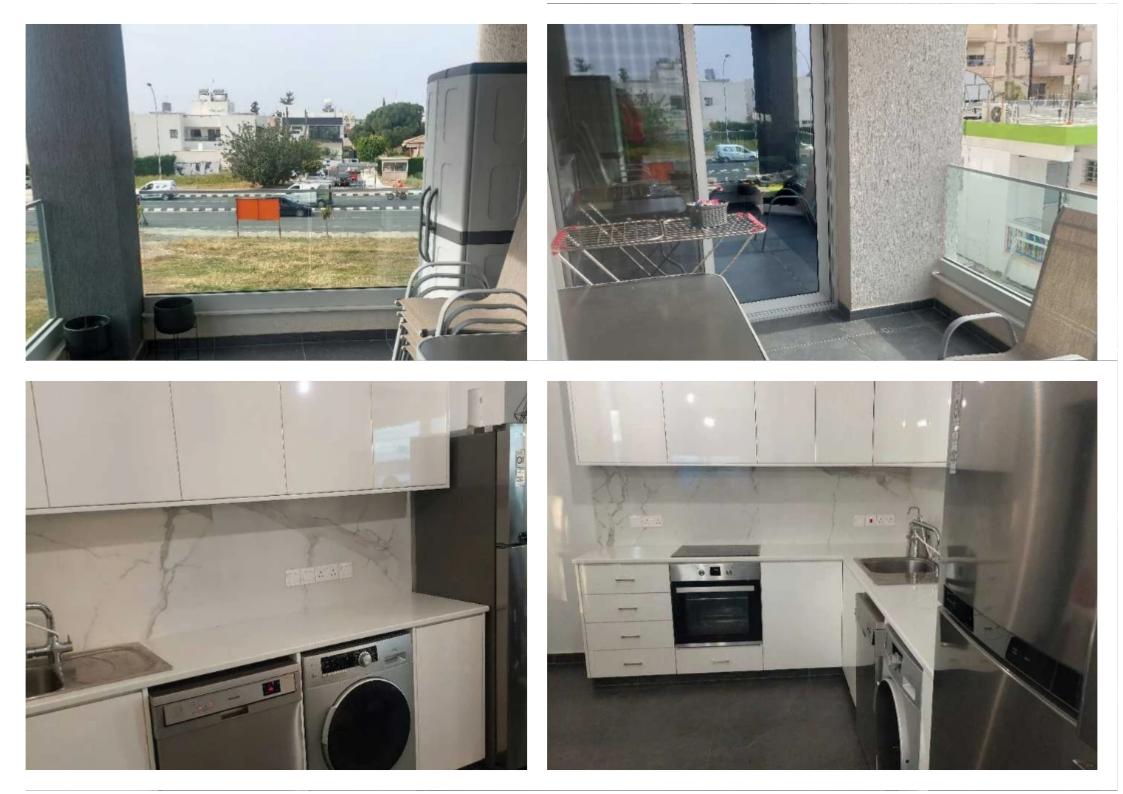

## 2-bedroom apartment to rent

Limassol, Spyrou-Kyprianou-Ave-Petros-And-Pavlos-3077, Cyprus

Offered at: €2,000 Estate ID: 442 Ref: ba5745204

? Stylish 2-Bedroom Apartment for Rent – Petros & amp; Pavlos, Limassol ?Discover modern comfort in this elegant 2-bedroom apartment, located in the central yet peaceful Petros and Pavlos area, just off Spyrou Kyprianou Street. Nestled near the city center in a quiet residential street, this fully furnished home is perfect for professionals or small families seeking quality living in Limassol.? Apartment Features:• Internal Area: 85 m<sup>2</sup> • Bedrooms: 2 spacious, beautifully furnished rooms • Bathrooms: 2 modern bathrooms, including one en-suite • Floor: 1st floor of a 2022 building • Kitchen & amp; Living: Open-plan design with stylish finishes • Furnishing: Fully furnishe...