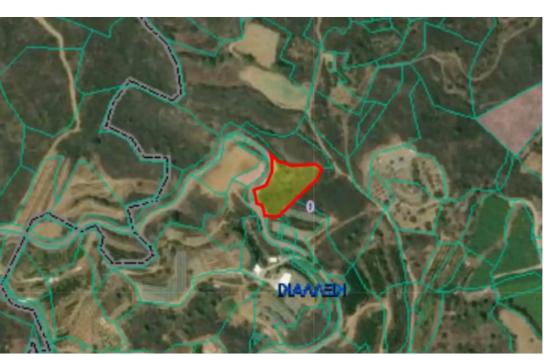

## Agricultural land 3449 m<sup>2</sup>

Limassol, Kellaki-4500 , Cyprus

**Offered at:** €32,000

Estate ID: 433

**Ref:** ba5404473











Total plot's-land's area: 3449 m²



Coverage: 10 %



Density: 10 %



Available from: 2025-04-18



Offered at: 32,00



Type: **Agricultura**l

For Sale: Agricultural Field in Kellaki, Limassol? Limassol, Kellaki | Postal Code: 4500Key Features:? Plot Size: 3,449 m²? Agricultural Zone: ?3?? Sloping terrain with an irregular shape? Road Frontage: 95 meters along Kellaki-Klonari road? Building Density: 10%? 870 meters from the community center? Close proximity to all necessary services and good access to neighboring communitiesProperty Description: This agricultural field is located in the peaceful village of Kellaki in the Limassol district. The plot benefits from easy access to nearby villages and essential services. The terrain is sloping with an irregular shape, offering a uni