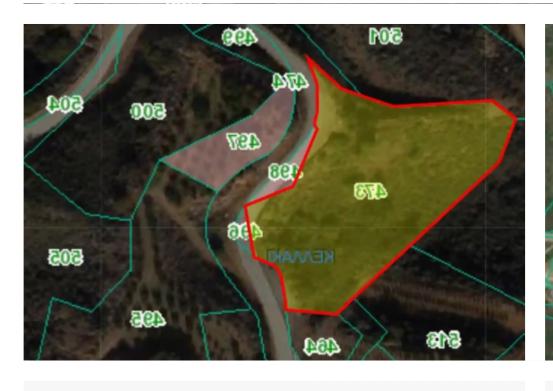

## Agricultural land 3449 m<sup>2</sup>

Limassol, Kellaki-4500 , Cyprus

**Offered at:** €32,000

Estate ID: 433

**Ref:** ba5404473











Total plot's-land's area: 3449 m²



Coverage: 10 %



Density: 10 %



Available from: 2025-04-18



Offered at: 32,00



Type: **Agricultura**l

For Sale: Agricultural Field in Kellaki, Limassol? Limassol, Kellaki | Postal Code: 4500Key Features:? Plot Size: 3,449 m²? Agricultural Zone: ?3?? Sloping terrain with an irregular shape? Road Frontage: 95 meters along Kellaki-Klonari road? Building Density: 10%? 870 meters from the community center? Close proximity to all necessary services and good access to neighboring communitiesProperty Description: This agricultural field is located in the peaceful village of Kellaki in the Limassol district. The plot benefits from easy access to nearby villages and essential services. The terrain is sloping with an irregular shape, offering a u