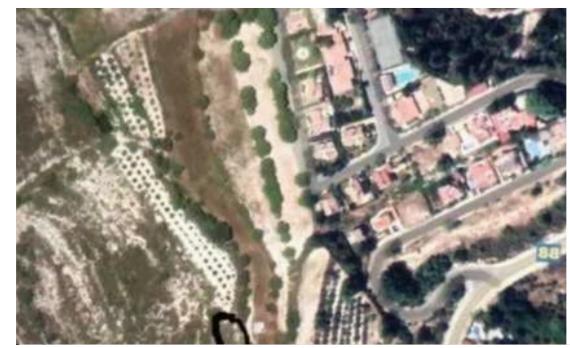

## (Share) Residential land 1877 m<sup>2</sup>

Limassol, Trimiklini-4730 , Cyprus

**Offered at:** € 140,000

Estate ID: 432

**Ref:** ba5509262

ατολικά) άρχισε να αναπτύσσεται τα τελευταία χρόνια την ανέγερση κατοικιών.

προσπελασιμότητα του ακινήτου είναι ικανοποιητική ος όλες σχεδόν τις κατευθύνσεις.

ο υπό εξέταση ακίνητο έχει στενόμακρο σχήμα και η πφάνεια του είναι ομαλή και επίπεδη ως ελαφρά πκλινής. Το ακίνητο βρίσκεται σε σχετικά ψηλό σημείο α απολαμβάνει θέα προς νοτιοδυτικά.