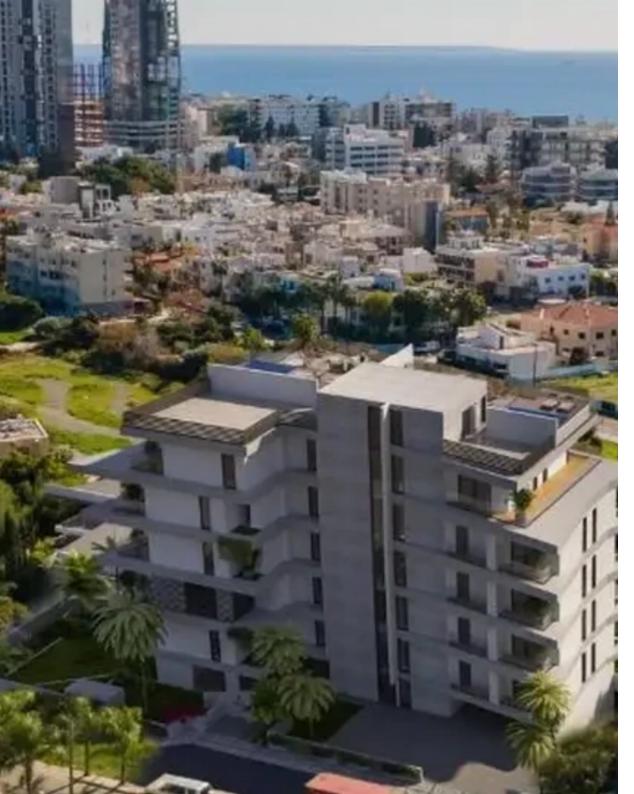

Density: 60 %

Available from: 2025-04-18

Offered at: 3,500,000

Type: **Residentia** 

For Sale: Investment Plot with Ready Project – Amalfi Heights Residences? Limassol, Potamos Germasogeias (Tourist Area) | Postal Code: 4046Key Features:? Plot size: 1,740 m²?? Building density: 60%, coverage: 25%? Permitted building height: 5 floors / 21.55 m? Title deed available? Includes full architectural plans, planning & permits?? Energy Efficiency: Class AAbout the Project: Introducing Amalfi Heights Residences – a prime investment opportunity located in one of Limassol's most prestigious areas, just 7 minutes walking distance from the beach, adjacent to Prophet Elias Church, and surrounded by luxury villas and high-end residences. Nestled in...