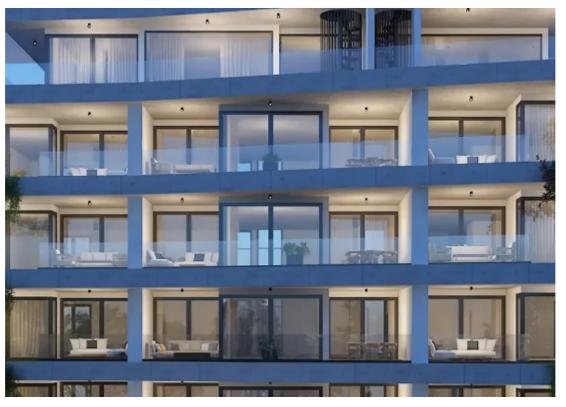

Density: 60 %

Available from: 2025-04-18

Offered at: 3,500,000

Type: **Residentia** 

For Sale: Investment Plot with Ready Project – Amalfi Heights Residences? Limassol, Potamos Germasogeias (Tourist Area) | Postal Code: 4046Key Features:? Plot size: 1,740 m²?? Building density: 60%, coverage: 25%? Permitted building height: 5 floors / 21.55 m? Title deed available? Includes full architectural plans, planning & permits?? Energy Efficiency: Class AAbout the Project: Introducing Amalfi Heights Residences – a prime investment opportunity located in one of Limassol's most prestigious areas, just 7 minutes walking distance from the beach, adjacent to Prophet Elias Church, and surrounded by luxury villas and high-end residences. Nestled in...