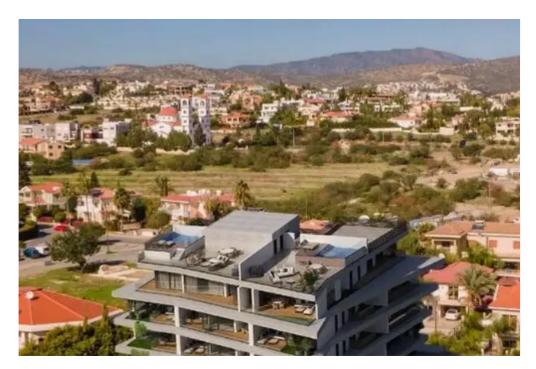

Density: 60 %

Available from: 2025-04-18

Offered at: 3,500,000

Type: **Residentia** 

For Sale: Investment Plot with Ready Project – Amalfi Heights Residences? Limassol, Potamos Germasogeias (Tourist Area) | Postal Code: 4046Key Features:? Plot size: 1,740 m²?? Building density: 60%, coverage: 25%? Permitted building height: 5 floors / 21.55 m? Title deed available? Includes full architectural plans, planning & permits?? Energy Efficiency: Class AAbout the Project: Introducing Amalfi Heights Residences – a prime investment opportunity located in one of Limassol's most prestigious areas, just 7 minutes walking distance from the beach, adjacent to Prophet Elias Church, and surrounded by luxury villas and high-end residences. Nestled in...