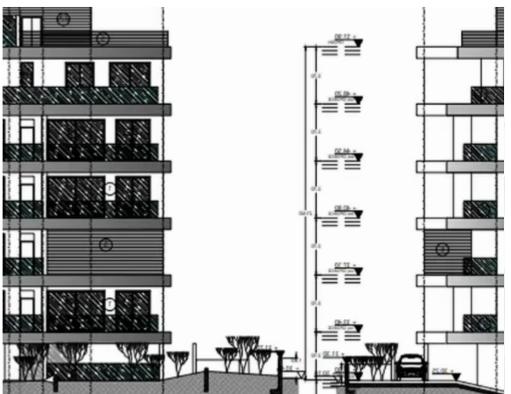

Density: 60 %

Available from: 2025-04-18

Offered at: 3,500,000

Type: **Residentia** 

For Sale: Investment Plot with Ready Project – Amalfi Heights Residences? Limassol, Potamos Germasogeias (Tourist Area) | Postal Code: 4046Key Features:? Plot size: 1,740 m²?? Building density: 60%, coverage: 25%? Permitted building height: 5 floors / 21.55 m? Title deed available? Includes full architectural plans, planning & permits?? Energy Efficiency: Class AAbout the Project: Introducing Amalfi Heights Residences – a prime investment opportunity located in one of Limassol's most prestigious areas, just 7 minutes walking distance from the beach, adjacent to Prophet Elias Church, and surrounded by luxury villas and high-end residences. Nestled in...