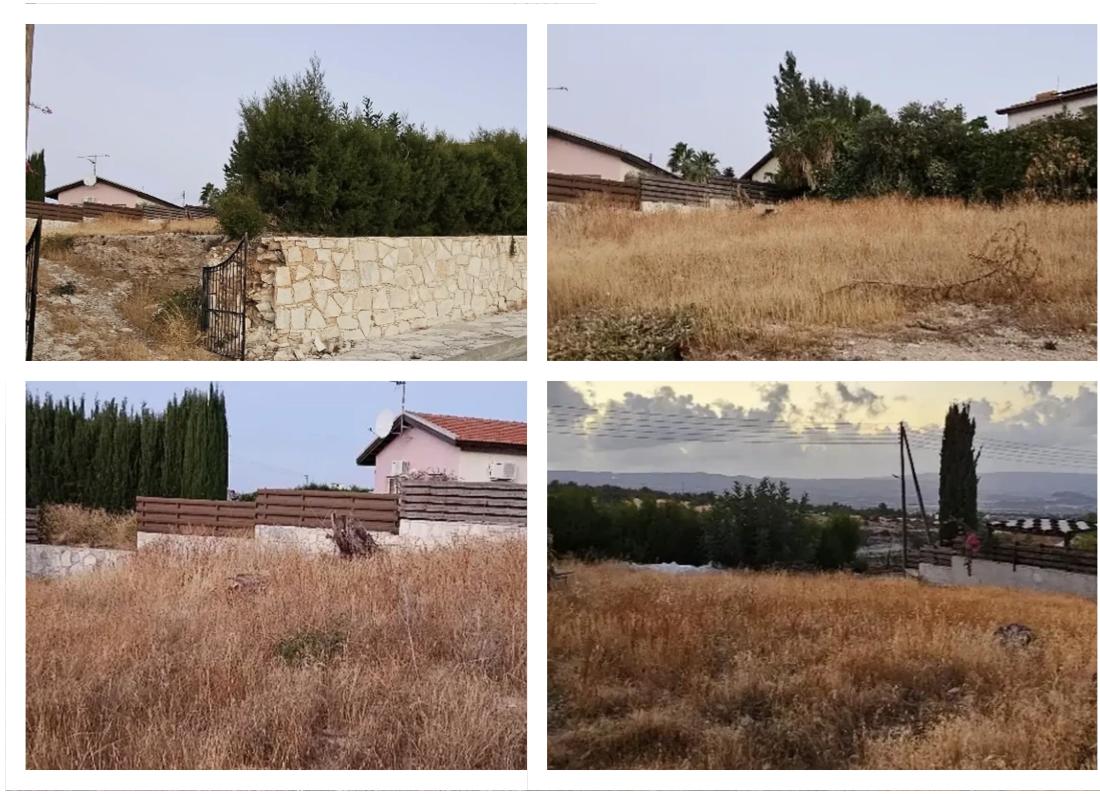

## Residential land 656 m<sup>2</sup>

Limassol, Prastio-4601, Cyprus

Offered at: €140,000 Estate ID: 429 Ref: ba5488143

For Sale: Residential Plot with Sea View in Prastio Avdimou? Limassol District, Prastio Avdimou | Postal Code: 4601Key Details:? Plot size: 656 m<sup>2</sup>?? Building density: 45%? Title deed: Not issued? Utilities: Water and electricity available? Sea view from the plotDescription: Residential plot of 656 m<sup>2</sup> for sale in the peaceful village of Prastio Avdimou, just 20 minutes' drive from Limassol. The plot offers a 45% building density, is connected to water and electricity, and enjoys a quiet setting with only four neighboring homes, all owned by friendly English residents. Ideal for building a dream home or countryside retreat with scenic sea views....