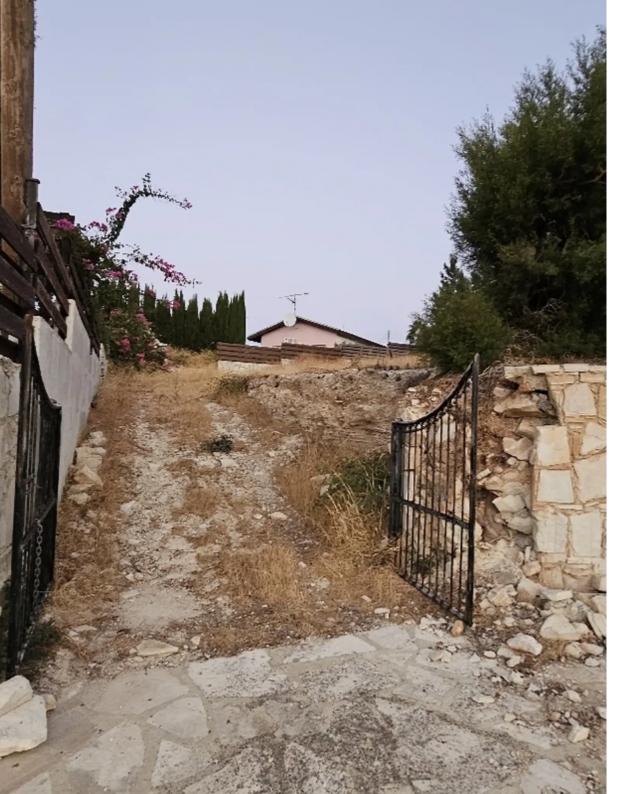

## Residential land 656 m<sup>2</sup>

Limassol, Prastio-4601, Cyprus

Offered at: €140,000 Estate ID: 429 Ref: ba5488143

For Sale: Residential Plot with Sea View in Prastio Avdimou? Limassol District, Prastio Avdimou | Postal Code: 4601Key Details:? Plot size: 656 m<sup>2</sup>?? Building density: 45%? Title deed: Not issued? Utilities: Water and electricity available? Sea view from the plotDescription: Residential plot of 656 m<sup>2</sup> for sale in the peaceful village of Prastio Avdimou, just 20 minutes' drive from Limassol. The plot offers a 45% building density, is connected to water and electricity, and enjoys a quiet setting with only four neighboring homes, all owned by friendly English residents. Ideal for building a dream home or countryside retreat with scenic sea views....