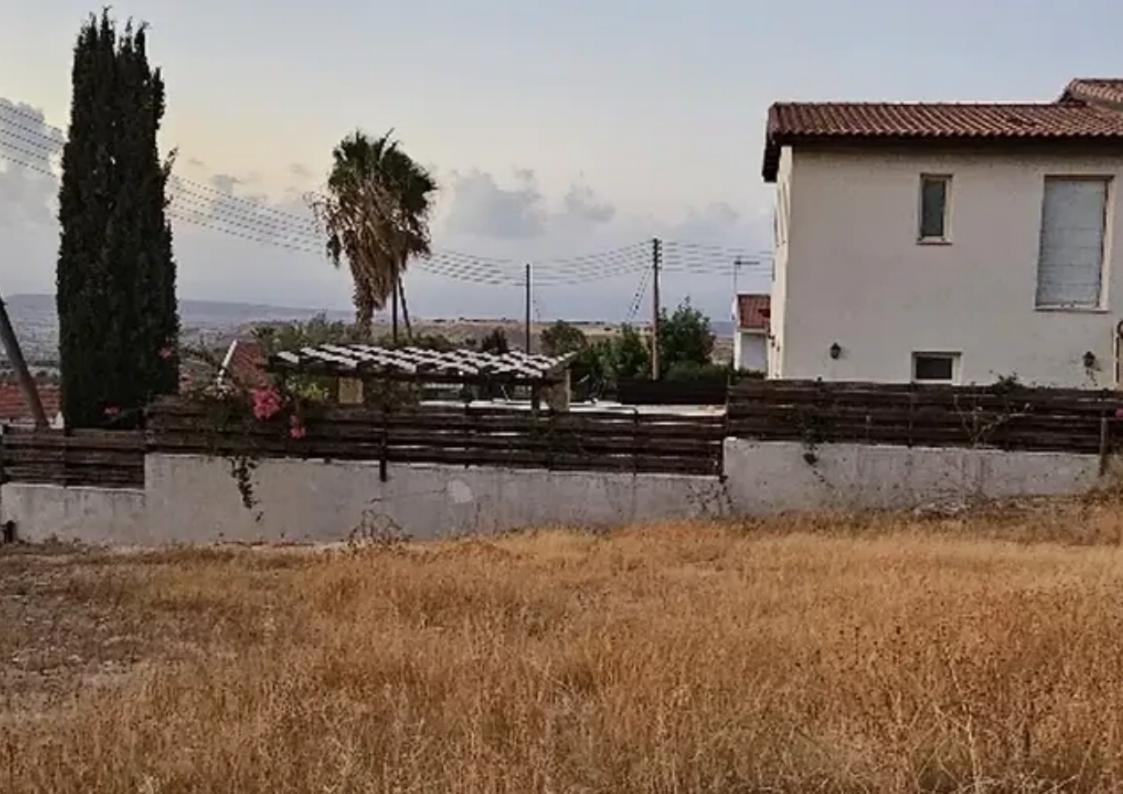

## Residential land 656 m<sup>2</sup>

Limassol, Prastio-4601, Cyprus

Offered at: €140,000 Estate ID: 429 Ref: ba5488143

For Sale: Residential Plot with Sea View in Prastio Avdimou? Limassol District, Prastio Avdimou | Postal Code: 4601Key Details:? Plot size: 656 m<sup>2</sup>?? Building density: 45%? Title deed: Not issued? Utilities: Water and electricity available? Sea view from the plotDescription: Residential plot of 656 m<sup>2</sup> for sale in the peaceful village of Prastio Avdimou, just 20 minutes' drive from Limassol. The plot offers a 45% building density, is connected to water and electricity, and enjoys a quiet setting with only four neighboring homes, all owned by friendly English residents. Ideal for building a dream home or countryside retreat with scenic sea views....