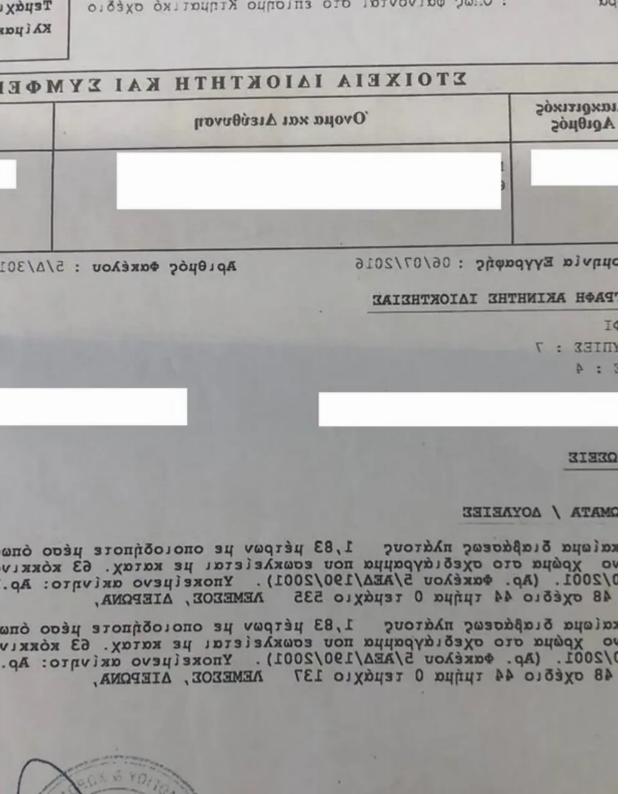

## Agricultural land 25753 m<sup>2</sup>

Limassol, Dierona-4564, Cyprus

**Offered at:** €230,000

Estate ID: 427

**Ref:** ba5499293

Total plot's-land's area: 25753 m<sup>2</sup>

Available from: 2025-04-18

Offered at: 230,000

Type: Agricultura

For Sale: Commercial Agricultural Plot in Dierona, Limassol? Limassol District, Dierona | Postal Code: 4564Key Details:? Plot size: 25,753 m²???

Building density: 6%?? Road frontage: 44 meters? Title deed: Not yet issued?? Zoning: Agricultural with commercial potentialDescription: A large commercial agricultural plot located in the peaceful rural village of Dierona, in Limassol district. With a total area of 25,753 m² and a building coefficient of 6%, this land presents an excellent opportunity for agricultural use with potential commercial prospects. The property offers 44 meters of road frontage, ensuring easy access and connectivity. Ideal for investors or develope...