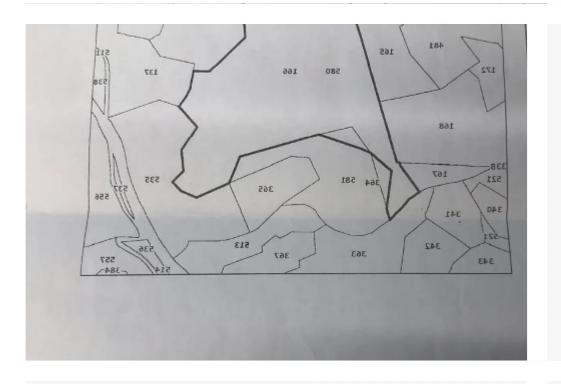

## Agricultural land 25753 m<sup>2</sup>

Limassol, Dierona-4564, Cyprus

**Offered at:** €230,000

Estate ID: 427

**Ref:** ba5499293











Total plot's-land's area: 25753 m<sup>2</sup>



Available from: 2025-04-18



Offered at: 230,000



Type: Agricultura

For Sale: Commercial Agricultural Plot in Dierona, Limassol? Limassol District, Dierona | Postal Code: 4564Key Details:? Plot size: 25,753 m²???

Building density: 6%?? Road frontage: 44 meters? Title deed: Not yet issued?? Zoning: Agricultural with commercial potentialDescription: A large commercial agricultural plot located in the peaceful rural village of Dierona, in Limassol district. With a total area of 25,753 m² and a building coefficient of 6%, this land presents an excellent opportunity for agricultural use with potential commercial prospects. The property offers 44 meters of road frontage, ensuring easy access and connectivity. Ideal for investors or