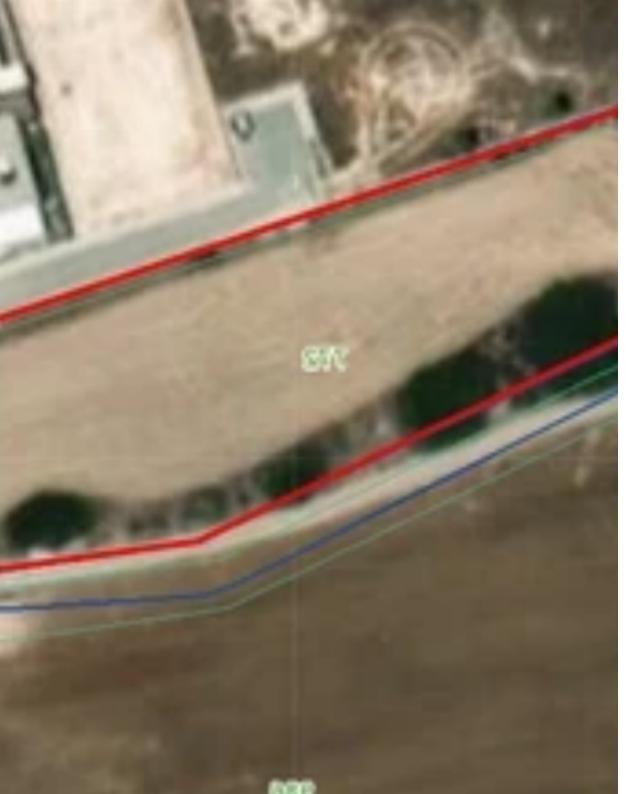

## Residential land 2894 m<sup>2</sup>

Limassol, Moni-4525, Cyprus

**Offered at:** €550,000

Estate ID: 426

**Ref:** ba5505684











Total plot's-land's area: 2894 m²



Coverage: 20 %



Density: 30 %



Available from: 2025-04-18



Offered at: 550,000



Type: **Residentia** 

For Sale: Residential Plot with Planning Permit in Moni? Limassol, Moni | Postal Code: 4525Key Details:? Plot size: 2,894 m²?? Building density: 30%? Coverage: 20%? Maximum height: 8.3 m (2 floors)? Planning permit already obtained?? Road frontage: H5Description: A fantastic opportunity to invest in a residential plot of 2,894 m² in the growing suburb of Moni, Limassol. Located in a quiet and green area, the property falls within the H5 residential zone and comes with a valid planning permit, allowing fo