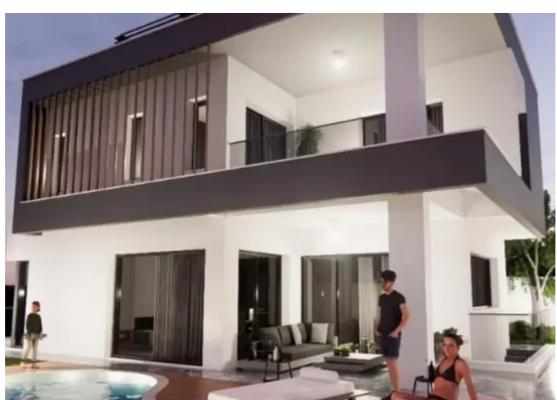

Type: Residentia

For Sale: Residential Plot with Planning Permits in Parekklisia? Limassol, Parekklisia | Postal Code: 4520Key Details:? Plot size: 950 m²?? Approved for two 475 m² residences? Each residence:142 m² interior space3 bedrooms, 3 bathrooms (1 en-suite)28 m² covered veranda97 m² basement with amenitiesPrivate pool, BBQ area, and garden? Planning permits valid until 14/04/2028? Stunning mountain viewsDescription: This prime 950 m² plot in Parekklisia offers an exceptional opportunity for a residential project with active planning and building permits for two luxurious residences. Each house is designed with modern amenities, including spacious living areas, a private pool,...