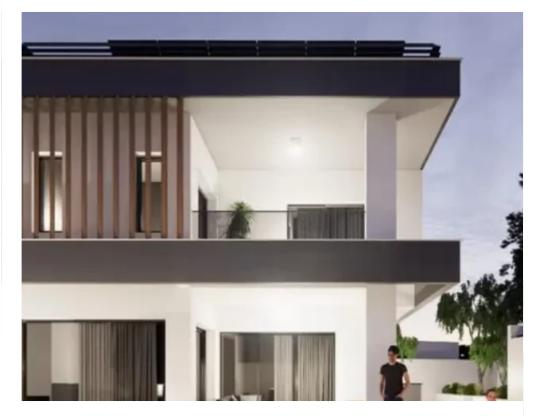

Type: Residentia

For Sale: Residential Plot with Planning Permits in Parekklisia? Limassol, Parekklisia | Postal Code: 4520Key Details:? Plot size: 950 m²?? Approved for two 475 m² residences? Each residence:142 m² interior space3 bedrooms, 3 bathrooms (1 en-suite)28 m² covered veranda97 m² basement with amenitiesPrivate pool, BBQ area, and garden? Planning permits valid until 14/04/2028? Stunning mountain viewsDescription: This prime 950 m² plot in Parekklisia offers an exceptional opportunity for a residential project with active planning and building permits for two luxurious residences. Each house is designed with modern amenities, including spacious living areas, a private pool,...