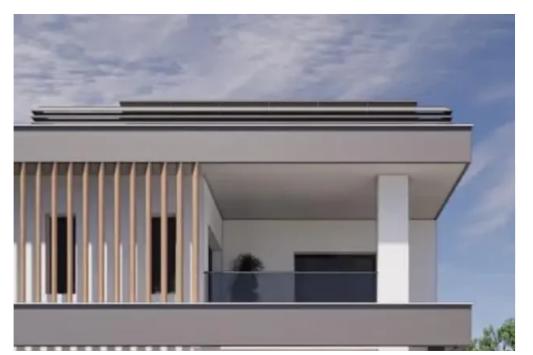

Type: Residentia

For Sale: Residential Plot with Planning Permits in Parekklisia? Limassol, Parekklisia | Postal Code: 4520Key Details:? Plot size: 950 m²?? Approved for two 475 m² residences? Each residence:142 m² interior space3 bedrooms, 3 bathrooms (1 en-suite)28 m² covered veranda97 m² basement with amenitiesPrivate pool, BBQ area, and garden? Planning permits valid until 14/04/2028? Stunning mountain viewsDescription: This prime 950 m² plot in Parekklisia offers an exceptional opportunity for a residential project with active planning and building permits for two luxurious residences. Each house is designed with modern amenities, including spacious living areas, a private pool,...