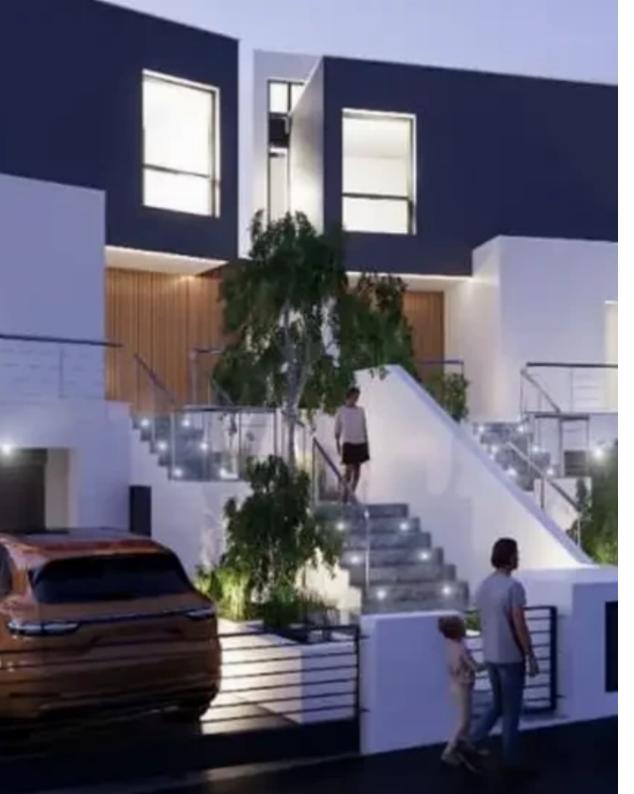

Type: Residentia

For Sale: Residential Plot with Planning Permits in Parekklisia? Limassol, Parekklisia | Postal Code: 4520Key Details:? Plot size: 950 m²?? Approved for two 475 m² residences? Each residence:142 m² interior space3 bedrooms, 3 bathrooms (1 en-suite)28 m² covered veranda97 m² basement with amenitiesPrivate pool, BBQ area, and garden? Planning permits valid until 14/04/2028? Stunning mountain viewsDescription: This prime 950 m² plot in Parekklisia offers an exceptional opportunity for a residential project with active planning and building permits for two luxurious residences. Each house is designed with modern amenities, including spacious living areas, a private pool,...