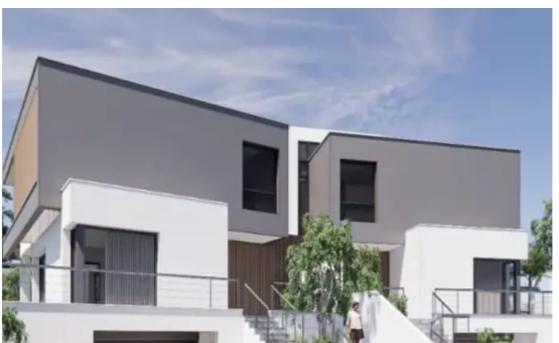

Type: Residentia

For Sale: Residential Plot with Planning Permits in Parekklisia? Limassol, Parekklisia | Postal Code: 4520Key Details:? Plot size: 950 m²?? Approved for two 475 m² residences? Each residence:142 m² interior space3 bedrooms, 3 bathrooms (1 en-suite)28 m² covered veranda97 m² basement with amenitiesPrivate pool, BBQ area, and garden? Planning permits valid until 14/04/2028? Stunning mountain viewsDescription: This prime 950 m² plot in Parekklisia offers an exceptional opportunity for a residential project with active planning and building permits for two luxurious residences. Each house is designed with modern amenities, including spacious living areas, a private pool,...