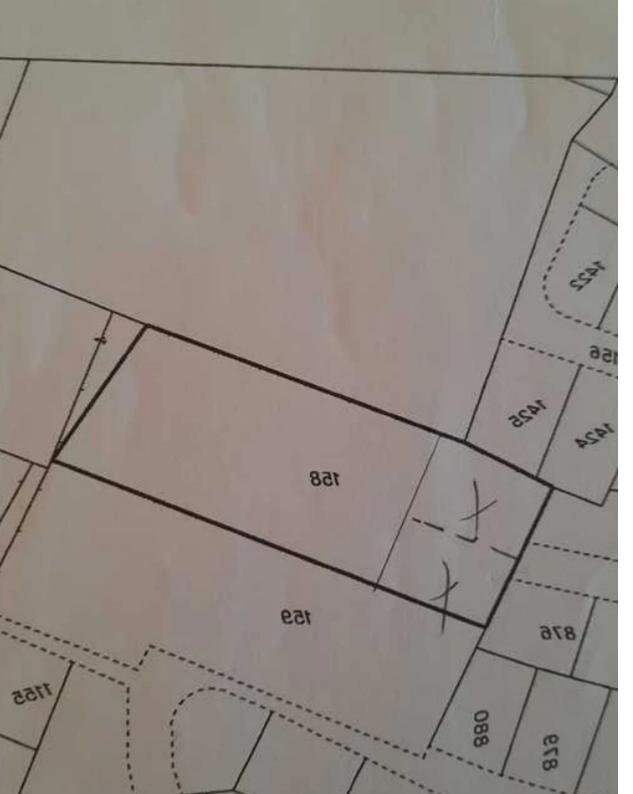

## Residential land 260 m<sup>2</sup>

Limassol, Kleima-Store-Anthoupoli-Kato-Polemidia-4151 , Cyprus

**Offered at:** € 120,000

Estate ID: 423

**Ref:** ba5210899

Total plot's-land's area: 260 m²

Coverage: 45 %

Density: 80 %

Available from: 2025-04-18

Offered at: 120,000

Type: Residential

For Sale: Residential Plot in Kato Polemidia? Limassol, Kato Polemidia | Postal Code: 4151Key Details:? Plot size: 260 m²?? Density: 80%? Coverage: 45%?? Road Frontage: Access availableDescription: Residential plot for sale in the Kato Polemidia area, near Anthoupoli. The plot offers great potential for building a residential property in a well-connected neighborhood....