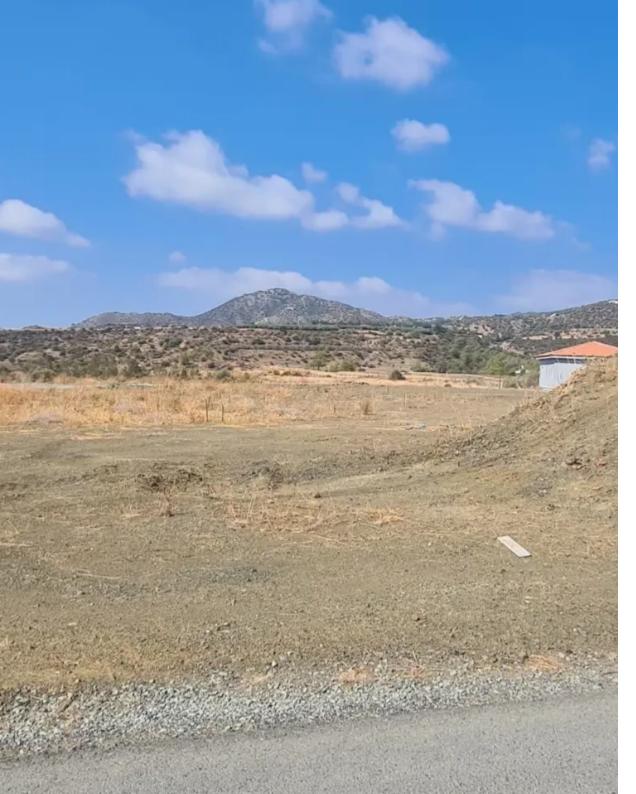

Total plot's-land's area: 536 m²

Available from: 2025-04-18

Offered at: **50,000** 

Type: Agricultura

For Sale: Agricultural Plot in Parekklisia – Limassol? Limassol, Parekklisia | Postal Code: 4520Key Details:? Plot size: 536 m²? Agricultural Land?? Prime location: 7 minutes from Limassol-Nicosia Highway? Easy road accessDescription: This agricultural plot is located in the Parekklisia village, in a rapidly developing area of the Limassol District. The land is ideally positioned, just 7 minutes from the Limassol-Nicosia highway, providing excellent accessibility for vehicles. The plot has been leveled, making it suitable for various uses. Given the area's fast growth, this plot presents a great investment opportunity, as the value of the land is expected to increase wit...