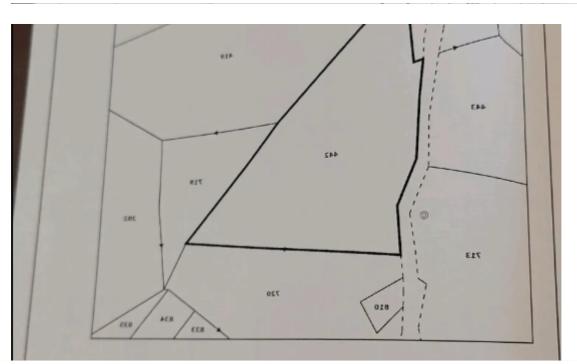

## (Share) Agricultural land 536 m<sup>2</sup>

Limassol, Parekklisia-4520, Cyprus

**Offered at:** €50,000

Estate ID: 422

**Ref:** ba5483703

: Όπως φσίνονται στο επίσημο Κιηματικό σχέδιο

Σεμάχιο :442 KA(paka:1:5000

Tuipa :0

ETOIXEIA IAIOKTHTH KAI EYMPEPON

αχριτικός Αριθμός Μερίδιο Очора на Алебвичиц 536/10173

Αριθμός Φακέλου : 5/Π/477/2023 μηνία Εγγραφής : 02/02/2023

PAGH AKINHTHE IAIOKTHEIAE

: 3

CHARTA / ACYAGISE

31330