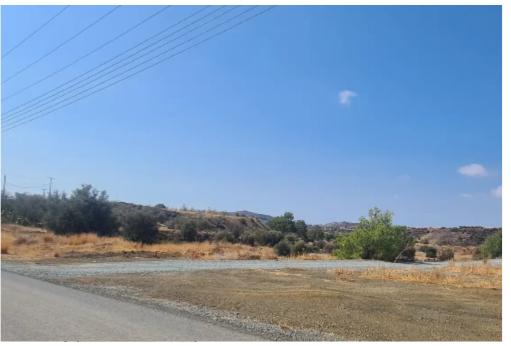

Total plot's-land's area: 536 m²

Available from: 2025-04-18

Offered at: **50,000** 

Type: Agricultura

For Sale: Agricultural Plot in Parekklisia – Limassol? Limassol, Parekklisia | Postal Code: 4520Key Details:? Plot size: 536 m²? Agricultural Land?? Prime location: 7 minutes from Limassol-Nicosia Highway? Easy road accessDescription: This agricultural plot is located in the Parekklisia village, in a rapidly developing area of the Limassol District. The land is ideally positioned, just 7 minutes from the Limassol-Nicosia highway, providing excellent accessibility for vehicles. The plot has been leveled, making it suitable for various uses. Given the area's fast growth, this plot presents a great investment opportunity, as the value of the land is expected to increase wit...