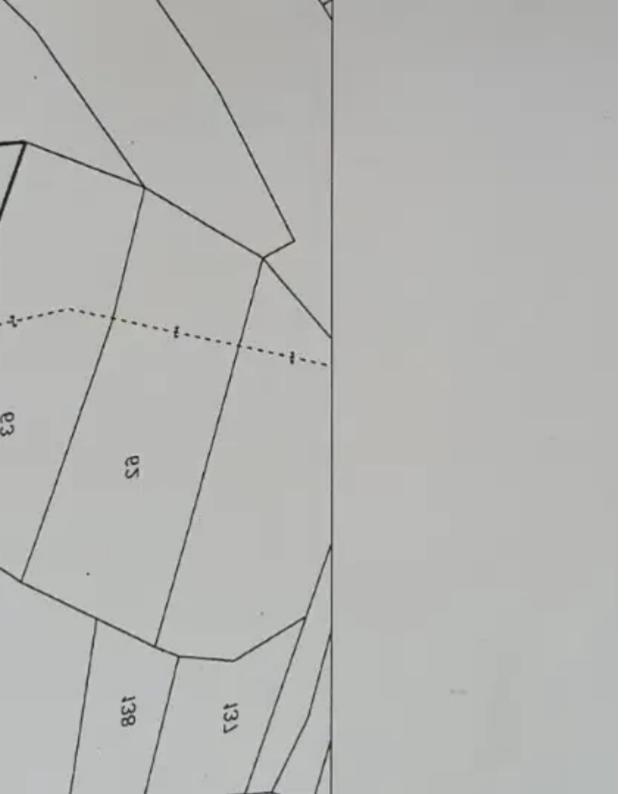

## Residential land 2342 m<sup>2</sup>

Limassol, Pano-Kivides-4715 , Cyprus

**Offered at:** € 115,000

Estate ID: 421

**Ref:** ba5484327

Total plot's-land's area: 2342 m²

Available from: 2025-04-18

Offered at: 115,00

Type: Residentia

For Sale: Residential Plot in Pano Kivides – Limassol? Limassol, Pano Kivides | Postal Code: 4715Key Details:? Plot size: 2,342 m²? Zone: H5 Residential? Location: Pano KividesDescription: This residential plot is located in the Pano Kivides area, offering a generous 2,342 m² of space. It is zoned H5, allowing for residential development with a building density of up to 30% and coverage of 20%. The plot provides great potential for constructing your dream home in a tranquil, rural setting, while still being easily accessible to nearby amenities....

## **Estate on map:**