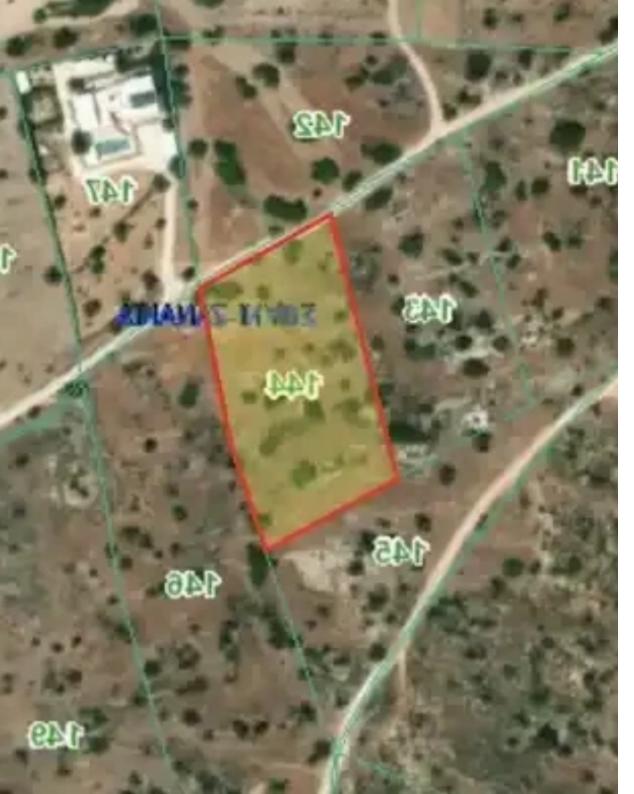

Offered at: 200,000

Type: **Agricultura** 

For Sale: Agricultural Field in Zanakia, Souni – Limassol? Limassol, Souni (Zanakia area) | Postal Code: 4713Key Details:? Plot size: 6,393 m²? Zone: Z1 Agricultural? Building Density: 0.06%? Road access: Adjacent to a road currently in registration process? Carob and olive trees on the land? Shape: Rectangular? Terrain: Flat surfaceDescription: This well-shaped agricultural plot is situated in the peaceful Zanakia area of Souni, Limassol. With a flat terrain and convenient access to a road under registration along the northern boundary, the property is ideal for agricultural use or long-term investment. It features mature carob and olive trees and falls within the ...

## **Estate on map:**