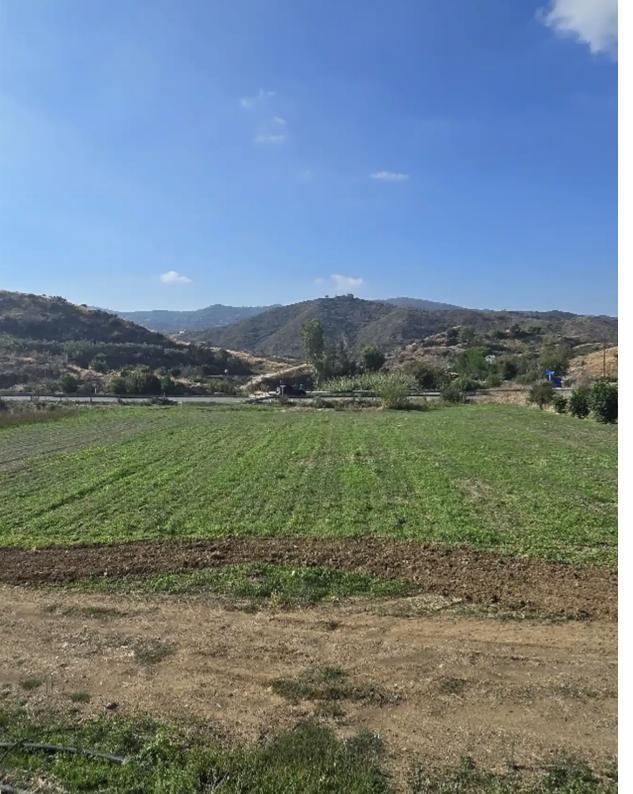

## Residential land 1588 m<sup>2</sup>

Limassol, Eptagonia-4506, Cyprus

**Offered at:** € 68,000

Estate ID: 417

**Ref:** ba5476156

Total plot's-land's area: 1588 m²

Coverage: 50 %

Density: 90 %

Available from: 2025-04-18

Offered at: 68,00

Type: Residential

For Sale: Residential Plot in Eptagonia, Limassol? Limassol District, Eptagonia | Postal Code: 4506Key Features:? Plot size: 1,588 m²?? Planning Zone: H2? Building Density: 90%? Coverage: 50%? Maximum height: 2 floors? Road frontageHighlights: This residential plot is located in a prime area of Eptagonia village, offering excellent development potential. The generous building density and flat terrain make it ideal for constructing a spacious villa or a small residential development. Eptagonia is a peaceful village surrounded by nature, yet within reasonable driving distance to Limassol city, offering a perfect balance of rural tranquility and accessibility to urban lif...