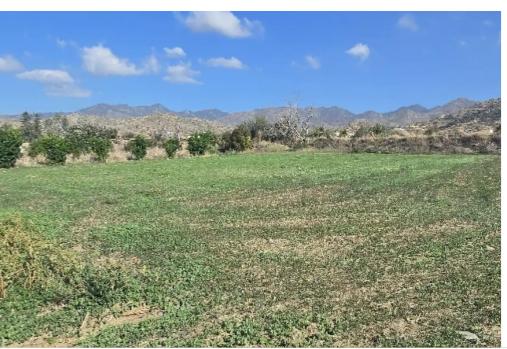

## Residential land 1588 m<sup>2</sup>

Limassol, Eptagonia-4506, Cyprus

**Offered at:** € 68,000

Estate ID: 417

**Ref:** ba5476156

Total plot's-land's area: 1588 m²

Coverage: 50 %

Density: 90 %

Available from: 2025-04-18

Offered at: 68,00

Type: Residential

For Sale: Residential Plot in Eptagonia, Limassol? Limassol District, Eptagonia | Postal Code: 4506Key Features:? Plot size: 1,588 m²?? Planning Zone: H2? Building Density: 90%? Coverage: 50%? Maximum height: 2 floors? Road frontageHighlights: This residential plot is located in a prime area of Eptagonia village, offering excellent development potential. The generous building density and flat terrain make it ideal for constructing a spacious villa or a small residential development. Eptagonia is a peaceful village surrounded by nature, yet within reasonable driving distance to Limassol city, offering a perfect balance of rural tranquility and accessibility to urban lif...