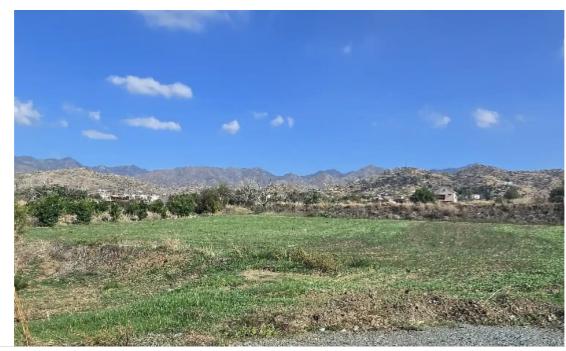

## Residential land 1588 m<sup>2</sup>

Limassol, Eptagonia-4506, Cyprus

**Offered at:** € 68,000

Estate ID: 417

**Ref:** ba5476156

Total plot's-land's area: 1588 m²

Coverage: 50 %

Density: 90 %

Available from: 2025-04-18

Offered at: 68,00

Type: Residential

For Sale: Residential Plot in Eptagonia, Limassol? Limassol District, Eptagonia | Postal Code: 4506Key Features:? Plot size: 1,588 m²?? Planning Zone: H2? Building Density: 90%? Coverage: 50%? Maximum height: 2 floors? Road frontageHighlights: This residential plot is located in a prime area of Eptagonia village, offering excellent development potential. The generous building density and flat terrain make it ideal for constructing a spacious villa or a small residential development. Eptagonia is a peaceful village surrounded by nature, yet within reasonable driving distance to Limassol city, offering a perfect balance of rural tranquility and accessibility to urban lif...