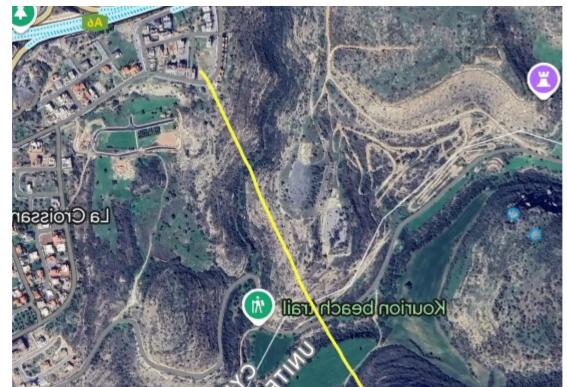

## Residential land 609 m<sup>2</sup>

Limassol, Episkopi-4620, Cyprus

Offered at: €310,000 Estate ID: 416 Ref: ba5466905

For Sale: Residential Plot in Episkopi, Limassol? Limassol, Episkopi | Postal Code: 4620Key Features:? Plot size: 609 m<sup>2</sup>? Coverage: 35%? Ideal to build up to 400 m<sup>2</sup> across two floors? Approximate dimensions: 26m x 24m? Slight slope, offering potential for elevated design and extra heightWhy This Plot:Perfect for building a large villa, two separate homes, or a small residential complexLocated in a growing residential areaJust 2 minutes from the highway, 12 minutes to LimassolSurrounded by all essential amenities: schools, supermarkets, pharmacies, banks, cafes, doctors, dentists, and even a vet? A rare opportunity in a convenient and quiet suburban village — ideal fo...

## **Estate on map:**