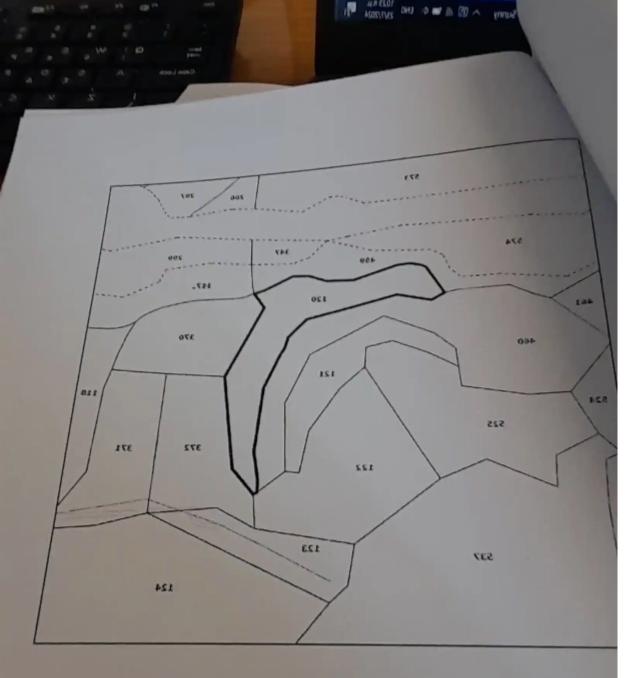

## Residential land 2600 m<sup>2</sup>

Limassol, Agia-Varvaras-Church-Zakaki-3047, Cyprus

**Offered at:** €39,000

Estate ID: 415

**Ref:** ba5413656

Total plot's-land's area: 2600 m²

Coverage: 10 %

Available from: 2025-04-18

Offered at: 39,000

Гуре: **Residentia** 

For Sale: Residential Plot in Zakaki, Limassol? Limassol, Zakaki (Near Agia Varvara Church) | Postal Code: 3047Key Features:? Plot size: 2,600 m²? Coverage: 10%? Planning Zone: Z1? Title deed not available yetHighlights:Located in a developing residential area of Zakaki, close to Agia Varvara ChurchAccess to water and electricityPeaceful surroundings with future development potential? Ideal for low-density residential use or a countryside home close to the city....