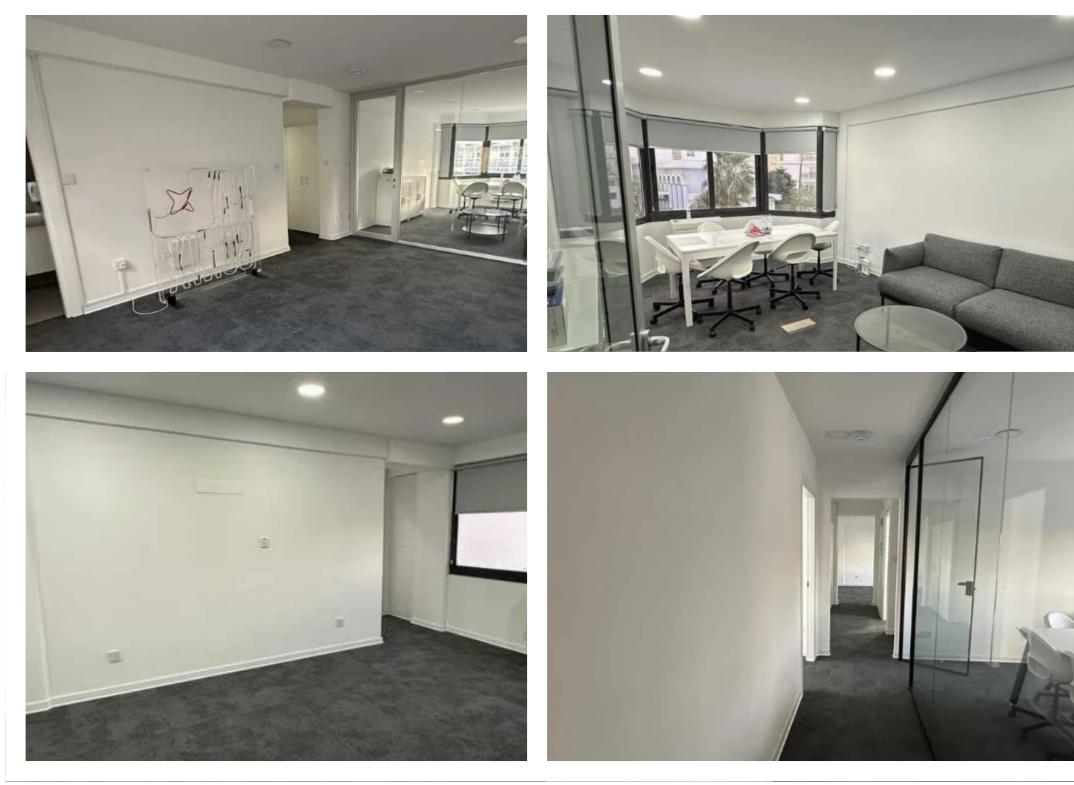

## m2 near the zoo

Limassol, Municipal-Garden-Zoo-Agia-Trias-3035, Cyprus

Offered at: €5,100 Estate ID: 414 Ref: ba5757580

? Spacious Office for Rent in Central Limassol – 150 m<sup>2</sup> Near the Zoo ?Located in one of Limassol's most sought-after areas, this well-maintained office offers a prime opportunity for businesses in need of a spacious, functional workspace with excellent accessibility.? Office Highlights:• Total Space: 150 m<sup>2</sup> of flexible office space, ideal for various business needs. • Room Layout: 6 separate rooms, perfect for offices, meeting spaces, or collaborative work areas. • Facilities: Includes 2 restrooms and 1 fully equipped kitchen, providing all the essentials for your team's comfort and convenience. • Parking: 2 covered parking spaces included, ensuring easy access for e...