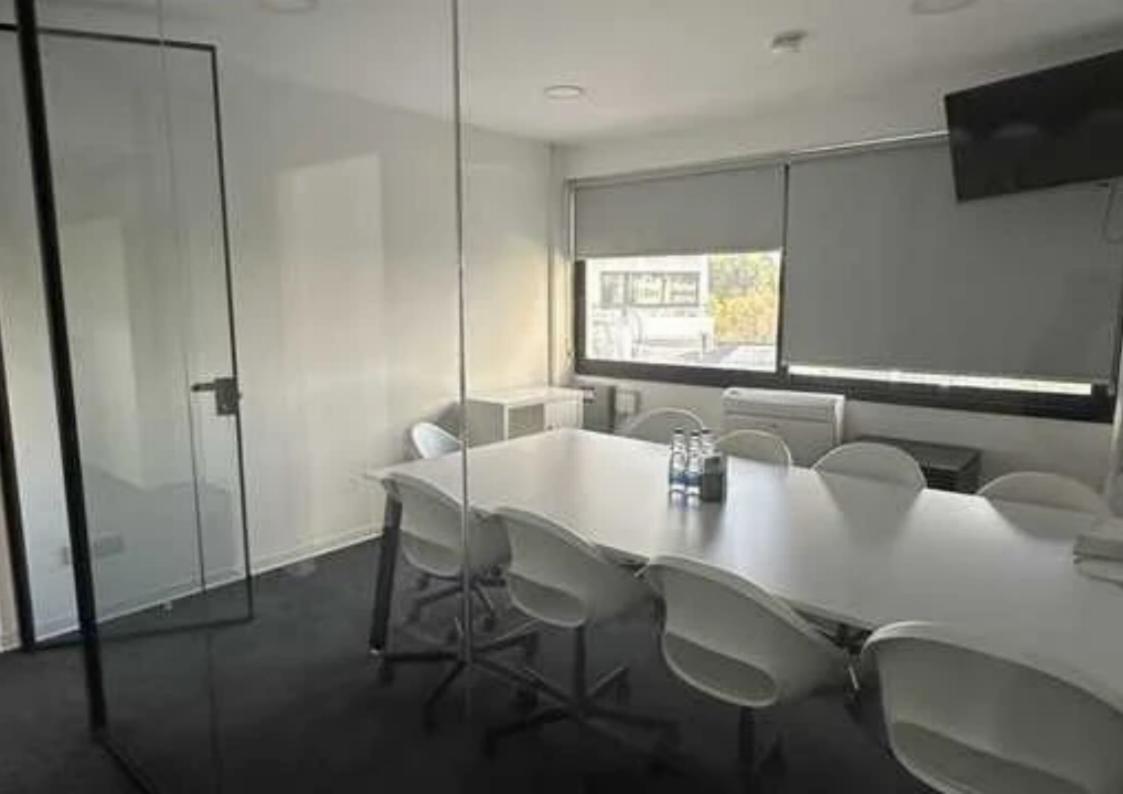

## m2 near the zoo

Limassol, Municipal-Garden-Zoo-Agia-Trias-3035, Cyprus

Offered at: €5,100 Estate ID: 414 Ref: ba5757580

? Spacious Office for Rent in Central Limassol – 150 m<sup>2</sup> Near the Zoo ?Located in one of Limassol's most sought-after areas, this well-maintained office offers a prime opportunity for businesses in need of a spacious, functional workspace with excellent accessibility.? Office Highlights:• Total Space: 150 m<sup>2</sup> of flexible office space, ideal for various business needs. • Room Layout: 6 separate rooms, perfect for offices, meeting spaces, or collaborative work areas. • Facilities: Includes 2 restrooms and 1 fully equipped kitchen, providing all the essentials for your team's comfort and convenience. • Parking: 2 covered parking spaces included, ensuring easy access for e...