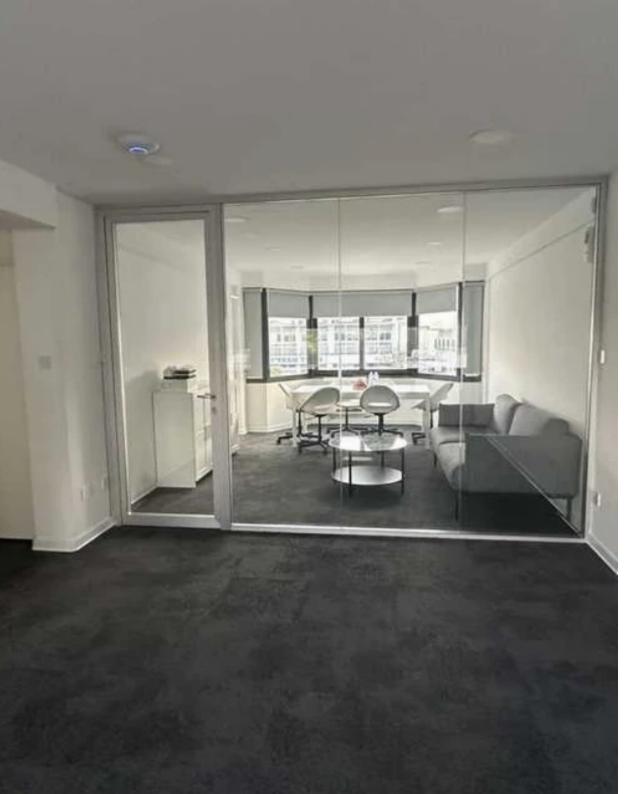

## m2 near the zoo

Limassol, Municipal-Garden-Zoo-Agia-Trias-3035, Cyprus

Offered at: €5,100 Estate ID: 414 Ref: ba5757580

? Spacious Office for Rent in Central Limassol – 150 m<sup>2</sup> Near the Zoo ?Located in one of Limassol's most sought-after areas, this well-maintained office offers a prime opportunity for businesses in need of a spacious, functional workspace with excellent accessibility.? Office Highlights:• Total Space: 150 m<sup>2</sup> of flexible office space, ideal for various business needs. • Room Layout: 6 separate rooms, perfect for offices, meeting spaces, or collaborative work areas. • Facilities: Includes 2 restrooms and 1 fully equipped kitchen, providing all the essentials for your team's comfort and convenience. • Parking: 2 covered parking spaces included, ensuring easy access for e...