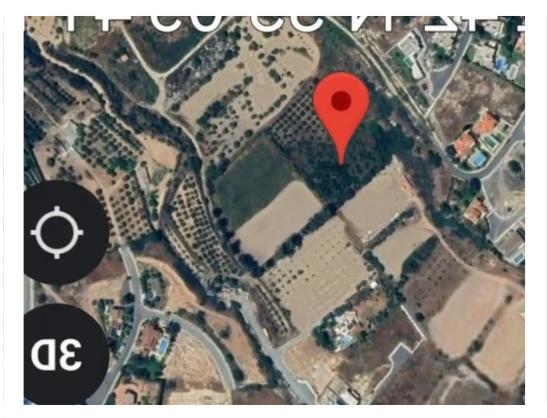

## (Share) Residential land 4002

## m<sup>2</sup>

Limassol, Old-Bridge-And-Royal-Gardens-Potamos-Germasogeias-4041, Cyprus

**Offered at:** € 950,000

Estate ID: 413

**Ref:** ba5467919











Total plot's-land's area: 4002 m²



Coverage: 1250 %



Density: **3250** %



Available from: 2025-04-18



Offered at: 950,000



Type: Residential

For Sale: Prime Residential Plot in Potamos Germasogeias, Limassol? Limassol, Potamos Germasogeias (Old Bridge & Eamp; Royal Gardens) | Postal Code: 4041Key Features:? Plot size: 4,002 m² (approx. 3,200 m² net)? Building density: 40%? Coverage: 25%?? Zone: KA9?? Road frontage: Approx. 75 meters?? Up to 2 residential floors? Title deed availableHighlights:Excellent residential location between Mesovounia and KalogirySet within a quiet area with fresh air and lush surroundingsJust 1 km from the sea and a short drive from:Highway & Eamp; Germasogeia roundaboutSupermarkets, schools, and amenitiesBusiness & Eamp; commercial centersSuitable