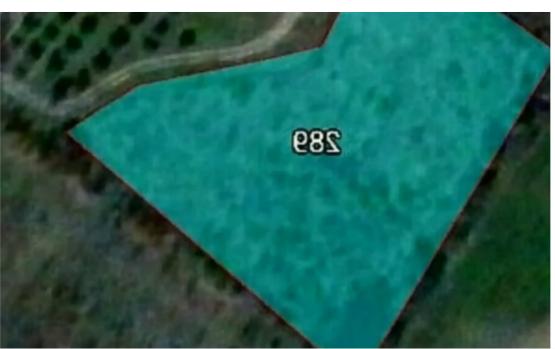

Available from: 2025-04-18

Offered at: 950,000

Type: Residential

For Sale: Prime Residential Plot in Potamos Germasogeias, Limassol? Limassol, Potamos Germasogeias (Old Bridge & Eamp; Royal Gardens) | Postal Code: 4041Key Features:? Plot size: 4,002 m² (approx. 3,200 m² net)? Building density: 40%? Coverage: 25%?? Zone: KA9?? Road frontage: Approx. 75 meters?? Up to 2 residential floors? Title deed availableHighlights:Excellent residential location between Mesovounia and KalogirySet within a quiet area with fresh air and lush surroundingsJust 1 km from the sea and a short drive from:Highway & Eamp; Germasogeia roundaboutSupermarkets, schools, and amenitiesBusiness & Eamp; commercial centersSuitable for:Division into four resident...