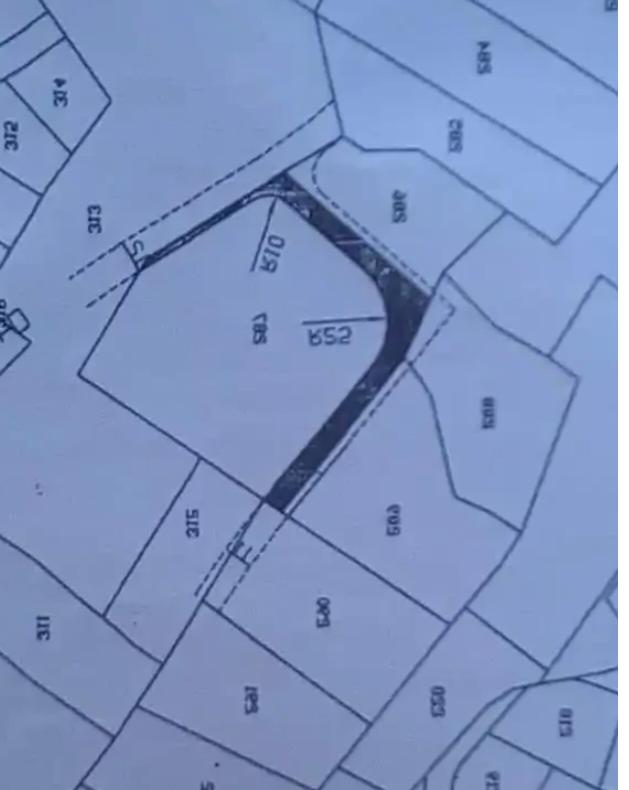

Available from: 2025-04-18

Offered at: 950,000

Type: Residential

For Sale: Prime Residential Plot in Potamos Germasogeias, Limassol? Limassol, Potamos Germasogeias (Old Bridge & Eamp; Royal Gardens) | Postal Code: 4041Key Features:? Plot size: 4,002 m² (approx. 3,200 m² net)? Building density: 40%? Coverage: 25%?? Zone: KA9?? Road frontage: Approx. 75 meters?? Up to 2 residential floors? Title deed availableHighlights:Excellent residential location between Mesovounia and KalogirySet within a quiet area with fresh air and lush surroundingsJust 1 km from the sea and a short drive from:Highway & Eamp; Germasogeia roundaboutSupermarkets, schools, and amenitiesBusiness & Eamp; commercial centersSuitable for:Division into four resident...